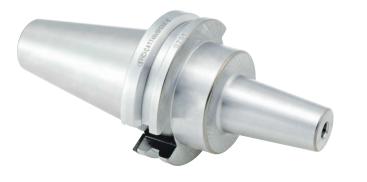

.42" | 1.65" | 8"    | 2.04" | M16 x 2.0P           | 16089C-20             |
| 29068B   | CAT50 x 1" I.D 4.13" with CoolBLAST     | 1"     | 1.81" | 2.09" | 4.13" | 2.28" | M20 x 2.0P           | 16091C-20             |
| 29070B   | CAT50 x 1" I.D 6" with CoolBLAST        | 1"     | 1.81" | 2.09" | 6"    | 2.28" | M20 x 2.0P           | 16091C-20             |
| 29072B   | CAT50 x 1-1/4" I.D 4.13" with CoolBLAST | 1-1/4" | 1.81" | 2.09" | 4.13" | 2.28" | M20 x 2.0P           | 16091C-20             |
| 29252B   | CAT50 x 6mm I.D - 100mm with CoolBLAST  | 6mm    | 0.83" | 1.06" | 100mm | 1.42" | M5 x 0.8P            | 16080C-20             |
| 29260B   | CAT50 x 10mm I.D - 100mm with CoolBLAST | 10mm   | 0.94" | 1.26" | 100mm | 1.42" | M8 x 1.25P           | 16082C-20             |









Techniks Certified ShrinkFIT holders are individually measured, tested and verified to meet or exceed our published specifications.

## **FEATURES**

- Balanced 25,000 RPM at G2.5
- DualDRIVE for dual-contact spindles increases rigidity and accuracy
- CoolFLEX: through spindle and DIN-B coolant enabled



## CAT50 SHRINKFIT HOLDERS DUALDRIVE WITH COOLFLEX

| Part No.      | Description                         | d1     | d2    | d3    | เา    | l2    | stop screw thread | coolant stop screw |
|---------------|-------------------------------------|--------|-------|-------|-------|-------|-------------------|--------------------|
| 47.651.54.354 | SCAT50 x 1/4" I.D 3.54" DualDRIVE   | 1/4"   | .71"  | 1.02" | 3.54" | 1.42" | M5 x 0.8P         | 16080C-20          |
| 47.651.56.394 | SCAT50