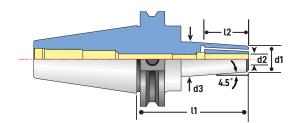

## **COOLFLEX FEATURE**

Dent M

CoolFLEX holders are factory set for coolant-thru spindle. Remove the CoolFLEX screws for DIN B coolant-thru flange.

| Part No. | Description          |
|----------|----------------------|
| HSA-4-6  | 40 taper DIN B screw |
|          |                      |

• Balanced 25,000 RPM at G2.5 • 3 angled CoolBLAST ports direct

• CoolFLEX: through spindle and **DIN-B** coolant enabled

DIN B coolant port

4.5°.

d2

coolant onto tool

CoolFLEX screw

**FEATURES** 

### CAT40 SHRINKFIT HOLDERS COOLBLAST AND COOLFLEX

#### d2 Part No. Description d1 d3 11 l2 stop screw thread coolant stop screw CAT40 x 1/8" I.D. - 3.5" .87" 29002FB 1/8" .63" 3.5" \_ M6 x 1.0P 16081C-20 M8 x 1.25P 29006FB CAT40 x 3/16" I.D. - 3.5" 3/16" .63" .87" 3.5" \_ 16081C-20 29011FB CAT40 x 1/4" I.D. - 3.5" 1/4" .71" 1.06" 3.5" 1.42" M5 x 0.8P 16080C-20 29016FB CAT40 x 5/16" I.D. - 3.5" 5/16" .78" 1.06" 3.5" 1.42" M6 x 1.0P 16081C-20 29021FB CAT40 x 3/8" I.D. - 3.75" 3/8" .94" 1.26" 3.75" 1.53" M8 x 1.25P 16082C-20 .94" 29023FB CAT40 x 3/8" I.D. - 5" 3/8" 1.26" 5" 1.53" M8 x 1.25P 16082C-20 CAT40 x 1/2" I.D. - 3.75" 1.10" 1.34" 16083C-20 29027FB 1/2" 3 75" 1.85" M10 x 1.5P 1.34" 29032FB CAT40 x 5/8" I.D. - 3.75" 5/8" 1.06" 3.75" 1.97" M12 x 1.75P 16085C-20 29036FB CAT40 x 3/4" I.D. - 4" 3/4" 1.42" 1.65" 4" 2.04" M16 x 2.0P 16089C-20 29042FB CAT40 x 1" I.D. - 4" 1" 1.81" 2.09" 4" 2.28" M20 x 2.0P 16091C-20