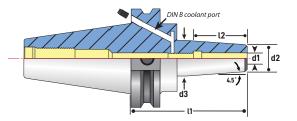

## **COOLBLAST OR COOLFLEX DIN-B COOLANT THRU COMPATIBLE**

- 3-port coolant thru design
  - CoolBLAST with internal coolant ports
    - CoolFLEX DIN B coolant thru flange

Techniks Certified DualDRIVE ShrinkFIT holders for your dual-contact spindles.

Three coolant ports for increased volume & easier tool removal.

## **COOLFLEX FEATURE**

Dent M

CoolFLEX holders are factory set for coolant-thru spindle. Remove the CoolFLEX screws for DIN B coolant-thru flange.

| Part No. | Description          |
|----------|----------------------|
| HSA-4-6  | 40 taper DIN B screw |
|          |                      |

• Balanced 25,000 RPM at G2.5 • 3 angled CoolBLAST ports direct

• CoolFLEX: through spindle and **DIN-B** coolant enabled

DIN B coolant port

4.5°.

d2

coolant onto tool

CoolFLEX screw

**FEATURES** 