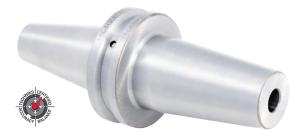

## CAT40 SHRINKFIT HOLDERS INCH

## FEATURES

- Maximum T.I.R. only 0.0001"
- Balanced 25,000 RPM at G2.5
- Coolant-thru stop screw included

| Part No. | Description            | d1     | d2    | d3    | 11    | l2    | stop screw thread | coolant stop screw |
|----------|------------------------|--------|-------|-------|-------|-------|-------------------|--------------------|
| 29002    | CAT40 x 1/8" I.D 3.5"  | 1/8"   | .36"  | .63"  | 3.5"  | .79"  | -                 | -                  |
| 29004    | CAT40 x 1/8" I.D 5"    | 1/8"   | .36"  | .87"  | 5"    | .79"  | -                 | -                  |
| 29006    | CAT40 x 3/16" I.D 3.5" | 3/16"  | .43"  | .70"  | 3.5"  | .79"  | M6 x 1.0P         | 16081C-20          |
| 29008    | CAT40 x 3/16" I.D 5"   | 3/16"  | .43"  | .71"  | 5"    | .79"  | M6 x 1.0P         | 16081C-20          |
| 29010    | CAT40 x 1/4" I.D 3"    | 1/4"   | .71"  | .94"  | 3"    | 1.42" | M5 x 0.8P         | 16080C-20          |
| 29011    | CAT40 x 1/4" I.D 3.5"  | 1/4"   | .71"  | .94"  | 3.5"  | 1.42" | M5 x 0.8P         | 16080C-20          |
| 29013    | CAT40 x 1/4" I.D 5"    | 1/4"   | .71"  | 1.06" | 5"    | 1.42" | M5 x 0.8P         | 16080C-20          |
| 29014    | CAT40 x 1/4" I.D 6"    | 1/4"   | .71"  | 1.37" | 6"    | 1.42" | M5 x 0.8P         | 16080C-20          |
| 29016    | CAT40 x 5/16" I.D 3.5" | 5/16"  | .79"  | 1.06" | 3.5"  | 1.42" | M6 x 1.0P         | 16081C-20          |
| 29018    | CAT40 x 5/16" I.D 5"   | 5/16"  | .79"  | 1.06" | 5"    | 1.42" | M6 x 1.0P         | 16081C-20          |
| 29020    | CAT40 x 3/8" I.D 3"    | 3/8"   | .94"  | 1.18" | 3"    | 1.53" | M8 x 1.25P        | 16082C-20          |
| 29021    | CAT40 x 3/8" I.D 3.75" | 3/8"   | .94"  | 1.26" | 3.75" | 1.53" | M8 x 1.25P        | 16082C-20          |
| 29023    | CAT40 x 3/8" I.D 5"    | 3/8"   | .94"  | 1.37" | 5"    | 1.53" | M8 x 1.25P        | 16082C-20          |
| 29024    | CAT40 x 3/8" I.D 6"    | 3/8"   | .94"  | 1.37" | 6"    | 1.53" | M8 x 1.25P        | 16082C-20          |
| 29025    | CAT40 x 7/16" I.D 3"   | 7/16"  | .94"  | 1.18" | 3"    | 1.62" | M10 x 1.5P        | 16083C-20          |
| 29026    | CAT40 x 1/2" I.D 3"    | 1/2"   | 1.10" | 1.34" | 3"    | 1.85" | M10 x 1.5P        | 16083C-20          |
| 29027    | CAT40 x 1/2" I.D 3.75" | 1/2"   | 1.10" | 1.34" | 3.75" | 1.85" | M10 x 1.5P        | 16083C-20          |
| 29029    | CAT40 x 1/2" I.D 5"    | 1/2"   | 1.10" | 1.37" | 5"    | 1.85" | M10 x 1.5P        | 16083C-20          |
| 29030    | CAT40 x 1/2" I.D 6"    | 1/2"   | 1.10" | 1.37" | 6"    | 1.85" | M10 x 1.5P        | 16083C-20          |
| 29032    | CAT40 x 5/8" I.D 3.75" | 5/8"   | 1.06" | 1.34" | 3.75" | 1.97" | M12 x 1.75P       | 16085C-20          |
| 29034    | CAT40 x 3/4" I.D 3"    | 3/4"   | 1.42" | 1.65" | 3"    | 2.04" | M16 x 2.0P        | 16089C-20          |
| 29036    | CAT40 x 3/4" I.D 4"    | 3/4"   | 1.42" | 1.65" | 4"    | 2.04" | M16 x 2.0P        | 16089C-20          |
| 29037    | CAT40 x 3/4" I.D 5"    | 3/4"   | 1.26" | 1.37" | 5"    | 2.04" | M16 x 2.0P        | 16089C-20          |
| 29038    | CAT40 x 3/4" I.D 6"    | 3/4"   | 1.26" | 1.37" | 6"    | 2.04" | M16 x 2.0P        | 16089C-20          |
| 29040    | CAT40 x 1" I.D 3"      | 1"     | 1.81" | 2.04" | 3"    | 2.28" | M20 x 2.0P        | 16091C-20          |
| 29042    | CAT40 x 1" I.D 4"      | 1"     | 1.81" | 2.09" | 4"    | 2.28" | M20 x 2.0P        | 16091C-20          |
| 29044    | CAT40 x 1" I.D 6"      | 1"     | 1.81" | 2.09" | 6"    | 2.28" | M20 x 2.0P        | 16091C-20          |
| 29046    | CAT40 x 1-1/4" I.D 4"  | 1-1/4" | 1.81" | 2.09" | 4"    | 2.28" | M20 x 2.0P        | 16091C-20          |
|          |                        |        |       |       |       |       |                   |                    |