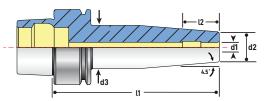

## CAT40 SHRINKFIT HOLDERS METRIC

| Part No. | Description              | d1           | d2   | d3     | 11      | l2           | stop screw thread | coolant stop screw |
|----------|--------------------------|--------------|------|--------|---------|--------------|-------------------|--------------------|
| 29204    | CAT40 x 4mm I.D 100mm    | 4mm          | 10mm | 18.7mm | 100mm   | 20mm         | M6 x 1.0P         | 16081C-20          |
| 29206    | CAT40 x 5mm I.D 100mm    | 5mm          | 16mm | 22mm   | 100mm   | 20mm         | M8 x 1.25P        | 16081C-20          |
| 29208    | CAT40 x 6mm I.D 100mm    | 6mm          | 21mm | 27mm   | 100mm   | 36mm         | M5 x 0.8P         | 16080C-20          |
| 29210    | CAT40 x 6mm I.D 150mm    | 6mm          | 21mm | 27mm   | 150mm   | <b>36</b> mm | M5 x 0.8P         | 16080C-20          |
| 29212    | CAT40 x 8mm I.D 100mm    | 8mm          | 21mm | 27mm   | 100mm   | 36mm         | M6 x 1.0P         | 16081C-20          |
| 29214    | CAT40 x 8mm I.D 150mm    | 8mm          | 21mm | 27mm   | 150mm   | 36mm         | M6 x 1.0P         | 16081C-20          |
| 29216    | CAT40 x 10mm I.D 100mm   | 10mm         | 24mm | 32mm   | 100mm   | 42mm         | M8 x 1.25P        | 16082C-20          |
| 29218    | CAT40 x 10mm I.D 150mm   | 10mm         | 24mm | 32mm   | 150mm   | 42mm         | M8 x 1.25P        | 16082C-20          |
| 29220    | CAT40 x 12mm I.D 100mm   | 12mm         | 24mm | 32mm   | 100mm   | 47mm         | M10 x 1.5P        | 16083C-20          |
| 29222    | CAT40 x 12mm I.D 150mm   | 12mm         | 24mm | 32mm   | 150mm   | 47mm         | M10 x 1.5P        | 16083C-20          |
| 29226    | CAT40 x 14mm I.D 100mm   | 14mm         | 27mm | 34mm   | 100mm   | 47mm         | M10 x 1.5P        | 16083C-20          |
| 29228    | CAT40 x 14mm I.D 152.4mm | 14mm         | 27mm | 34mm   | 152.4mm | 47mm         | M10 x 1.5P        | 16083C-20          |
| 29230    | CAT40 x 16mm I.D 95.3mm  | 16mm         | 27mm | 34mm   | 95.3mm  | 50mm         | M12 x 1.75P       | 16085C-20          |
| 29232    | CAT40 x 16mm I.D 100mm   | 16mm         | 27mm | 34mm   | 100mm   | 50mm         | M12 x 1.75P       | 16085C-20          |
| 29234    | CAT40 x 16mm I.D 160mm   | <b>16</b> mm | 27mm | 34mm   | 160mm   | 50mm         | M12 x 1.75P       | 16085C-20          |
| 29236    | CAT40 x 18mm I.D 100mm   | 18mm         | 33mm | 42mm   | 100mm   | 50mm         | M12 x 1.75P       | 16089C-20          |
| 29238    | CAT40 x 20mm I.D 80mm    | 20mm         | 33mm | 42mm   | 80mm    | 52mm         | M16 x 2.0P        | 16089C-20          |
| 29240    | CAT40 x 25mm I.D 101.6mm | 25mm         | 44mm | 53mm   | 101.6mm | 58mm         | M20 x 2.0P        | 16091C-20          |

## CAT40 SHRINKFIT HOLDERS SLIMPRO

Use SlimPRO holders where small nose diameter (d2) tooling is needed.

| Part No. | Description                     | d1    | d2   | d3     | <u>l1</u> | l2    | stop screw thread | coolant stop screw |
|----------|---------------------------------|-------|------|--------|-----------|-------|-------------------|--------------------|
| 31528    | CAT40 x 1/8" I.D 3.15" SlimPRO  | 1/8"  | .35" | .60"   | 3.15"     | .78"  | M6 x 1.0P         | 16081C-20          |
| 31538    | CAT40 x 3/16" I.D 3.15" SlimPRO | 3/16" | .43" | .68"   | 3.15"     | .78"  | M6 x 1.0P         | 16081C-20          |
| 31548    | CAT40 x 1/4" I.D 3.15" SlimPRO  | 1/4"  | .47" | .72"   | 3.15"     | 1.42" | M5 x 0.8P         | 16080C-20          |
| 31568    | CAT40 x 3/8" I.D 3.15" SlimPRO  | 3/8"  | .63" | .88"   | 3.15"     | 1.93" | M8 x 1.25P        | 16082C-20          |
| 31588    | CAT40 x 1/2" I.D 3.15" SlimPro  | 1/2"  | .70" | .96"   | 3.15"     | 1.93" | M10 x 1.5P        | 16083C-20          |
| 29103    | CAT40 x 3mm I.D 80mm SlimPRO    | 3mm   | 9mm  | 15.5mm | 80mm      | 45mm  | M6 x 1.0P         | 16081C-20          |
| 29104    | CAT40 x 4mm I.D 80mm SlimPRO    | 4mm   | 10mm | 16.3mm | 80mm      | 45mm  | M6 x 1.0P         | 16081C-20          |
| 29106    | CAT40 x 6mm I.D 80mm SlimPRO    | 6mm   | 12mm | 18.3mm | 80mm      | 45mm  | M5 x 0.8P         | 16080C-20          |