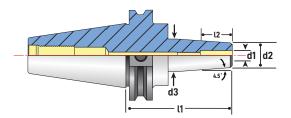

## FEATURES

- Maximum T.I.R. only 0.0001"
- Balanced 25,000 RPM at G2.5
- Coolant-thru stop screw included

| Part No. | Description            | d1     | d2    | d3    | 11    | l2    | stop screw thread | coolant stop screw |
|----------|------------------------|--------|-------|-------|-------|-------|-------------------|--------------------|
| 29002    | CAT40 x 1/8" I.D 3.5"  | 1/8"   | .36"  | .63"  | 3.5"  | .79"  | -                 | -                  |
| 29004    | CAT40 x 1/8" I.D 5"    | 1/8"   | .36"  | .87"  | 5"    | .79"  | -                 | -                  |
| 29006    | CAT40 x 3/16" I.D 3.5" | 3/16"  | .43"  | .70"  | 3.5"  | .79"  | M6 x 1.0P         | 16081C-20          |
| 29008    | CAT40 x 3/16" I.D 5"   | 3/16"  | .43"  | .71"  | 5"    | .79"  | M6 x 1.0P         | 16081C-20          |
| 29010    | CAT40 x 1/4" I.D 3"    | 1/4"   | .71"  | .94"  | 3"    | 1.42" | M5 x 0.8P         | 16080C-20          |
| 29011    | CAT40 x 1/4" I.D 3.5"  | 1/4"   | .71"  | .94"  | 3.5"  | 1.42" | M5 x 0.8P         | 16080C-20          |
| 29013    | CAT40 x 1/4" I.D 5"    | 1/4"   | .71"  | 1.06" | 5"    | 1.42" | M5 x 0.8P         | 16080C-20          |
| 29014    | CAT40 x 1/4" I.D 6"    | 1/4"   | .71"  | 1.37" | 6"    | 1.42" | M5 x 0.8P         | 16080C-20          |
| 29016    | CAT40 x 5/16" I.D 3.5" | 5/16"  | .79"  | 1.06" | 3.5"  | 1.42" | M6 x 1.0P         | 16081C-20          |
| 29018    | CAT40 x 5/16" I.D 5"   | 5/16"  | .79"  | 1.06" | 5"    | 1.42" | M6 x 1.0P         | 16081C-20          |
| 29020    | CAT40 x 3/8" I.D 3"    | 3/8"   | .94"  | 1.18" | 3"    | 1.53" | M8 x 1.25P        | 16082C-20          |
| 29021    | CAT40 x 3/8" I.D 3.75" | 3/8"   | .94"  | 1.26" | 3.75" | 1.53" | M8 x 1.25P        | 16082C-20          |
| 29023    | CAT40 x 3/8" I.D 5"    | 3/8"   | .94"  | 1.37" | 5"    | 1.53" | M8 x 1.25P        | 16082C-20          |
| 29024    | CAT40 x 3/8" I.D 6"    | 3/8"   | .94"  | 1.37" | 6"    | 1.53" | M8 x 1.25P        | 16082C-20          |
| 29025    | CAT40 x 7/16" I.D 3"   | 7/16"  | .94"  | 1.18" | 3"    | 1.62" | M10 x 1.5P        | 16083C-20          |
| 29026    | CAT40 x 1/2" I.D 3"    | 1/2"   | 1.10" | 1.34" | 3"    | 1.85" | M10 x 1.5P        | 16083C-20          |
| 29027    | CAT40 x 1/2" I.D 3.75" | 1/2"   | 1.10" | 1.34" | 3.75" | 1.85" | M10 x 1.5P        | 16083C-20          |
| 29029    | CAT40 x 1/2" I.D 5"    | 1/2"   | 1.10" | 1.37" | 5"    | 1.85" | M10 x 1.5P        | 16083C-20          |
| 29030    | CAT40 x 1/2" I.D 6"    | 1/2"   | 1.10" | 1.37" | 6"    | 1.85" | M10 x 1.5P        | 16083C-20          |
| 29032    | CAT40 x 5/8" I.D 3.75" | 5/8"   | 1.06" | 1.34" | 3.75" | 1.97" | M12 x 1.75P       | 16085C-20          |
| 29034    | CAT40 x 3/4" I.D 3"    | 3/4"   | 1.42" | 1.65" | 3"    | 2.04" | M16 x 2.0P        | 16089C-20          |
| 29036    | CAT40 x 3/4" I.D 4"    | 3/4"   | 1.42" | 1.65" | 4"    | 2.04" | M16 x 2.0P        | 16089C-20          |
| 29037    | CAT40 x 3/4" I.D 5"    | 3/4"   | 1.26" | 1.37" | 5"    | 2.04" | M16 x 2.0P        | 16089C-20          |
| 29038    | CAT40 x 3/4" I.D 6"    | 3/4"   | 1.26" | 1.37" | 6"    | 2.04" | M16 x 2.0P        | 16089C-20          |
| 29040    | CAT40 x 1" I.D 3"      | 1"     | 1.81" | 2.04" | 3"    | 2.28" | M20 x 2.0P        | 16091C-20          |
| 29042    | CAT40 x 1" I.D 4"      | 1"     | 1.81" | 2.09" | 4"    | 2.28" | M20 x 2.0P        | 16091C-20          |
| 29044    | CAT40 x 1" I.D 6"      | 1"     | 1.81" | 2.09" | 6"    | 2.28" | M20 x 2.0P        | 16091C-20          |
| 29046    | CAT40 x 1-1/4" I.D 4"  | 1-1/4" | 1.81" | 2.09" | 4"    | 2.28" | M20 x 2.0P        | 16091C-20          |
|          |                        |        |       |       |       |       |                   |                    |

## CAT40 SHRINKFIT HOLDERS METRIC

| Part No. | Description              | d1           | d2   | d3     | 11      | l2           | stop screw thread | coolant stop screw |
|----------|--------------------------|--------------|------|--------|---------|--------------|-------------------|--------------------|
| 29204    | CAT40 x 4mm I.D 100mm    | 4mm          | 10mm | 18.7mm | 100mm   | 20mm         | M6 x 1.0P         | 16081C-20          |
| 29206    | CAT40 x 5mm I.D 100mm    | 5mm          | 16mm | 22mm   | 100mm   | 20mm         | M8 x 1.25P        | 16081C-20          |
| 29208    | CAT40 x 6mm I.D 100mm    | 6mm          | 21mm | 27mm   | 100mm   | 36mm         | M5 x 0.8P         | 16080C-20          |
| 29210    | CAT40 x 6mm I.D 150mm    | 6mm          | 21mm | 27mm   | 150mm   | <b>36</b> mm | M5 x 0.8P         | 16080C-20          |
| 29212    | CAT40 x 8mm I.D 100mm    | 8mm          | 21mm | 27mm   | 100mm   | 36mm         | M6 x 1.0P         | 16081C-20          |
| 29214    | CAT40 x 8mm I.D 150mm    | 8mm          | 21mm | 27mm   | 150mm   | 36mm         | M6 x 1.0P         | 16081C-20          |
| 29216    | CAT40 x 10mm I.D 100mm   | 10mm         | 24mm | 32mm   | 100mm   | 42mm         | M8 x 1.25P        | 16082C-20          |
| 29218    | CAT40 x 10mm I.D 150mm   | 10mm         | 24mm | 32mm   | 150mm   | 42mm         | M8 x 1.25P        | 16082C-20          |
| 29220    | CAT40 x 12mm I.D 100mm   | 12mm         | 24mm | 32mm   | 100mm   | 47mm         | M10 x 1.5P        | 16083C-20          |
| 29222    | CAT40 x 12mm I.D 150mm   | 12mm         | 24mm | 32mm   | 150mm   | 47mm         | M10 x 1.5P        | 16083C-20          |
| 29226    | CAT40 x 14mm I.D 100mm   | 14mm         | 27mm | 34mm   | 100mm   | 47mm         | M10 x 1.5P        | 16083C-20          |
| 29228    | CAT40 x 14mm I.D 152.4mm | 14mm         | 27mm | 34mm   | 152.4mm | 47mm         | M10 x 1.5P        | 16083C-20          |
| 29230    | CAT40 x 16mm I.D 95.3mm  | 16mm         | 27mm | 34mm   | 95.3mm  | 50mm         | M12 x 1.75P       | 16085C-20          |
| 29232    | CAT40 x 16mm I.D 100mm   | 16mm         | 27mm | 34mm   | 100mm   | 50mm         | M12 x 1.75P       | 16085C-20          |
| 29234    | CAT40 x 16mm I.D 160mm   | <b>16</b> mm | 27mm | 34mm   | 160mm   | 50mm         | M12 x 1.75P       | 16085C-20          |
| 29236    | CAT40 x 18mm I.D 100mm   | 18mm         | 33mm | 42mm   | 100mm   | 50mm         | M12 x 1.75P       | 16089C-20          |
| 29238    | CAT40 x 20mm I.D 80mm    | 20mm         | 33mm | 42mm   | 80mm    | 52mm         | M16 x 2.0P        | 16089C-20          |
| 29240    | CAT40 x 25mm I.D 101.6mm | 25mm         | 44mm | 53mm   | 101.6mm | 58mm         | M20 x 2.0P        | 16091C-20          |

## CAT40 SHRINKFIT HOLDERS SLIMPRO

Use SlimPRO holders where small nose diameter (d2) tooling is needed.

| Part No. | Description                     | d1    | d2   | d3     | <u>l1</u> | l2    | stop screw thread | coolant stop screw |
|----------|---------------------------------|-------|------|--------|-----------|-------|-------------------|--------------------|
| 31528    | CAT40 x 1/8" I.D 3.15" SlimPRO  | 1/8"  | .35" | .60"   | 3.15"     | .78"  | M6 x 1.0P         | 16081C-20          |
| 31538    | CAT40 x 3/16" I.D 3.15" SlimPRO | 3/16" | .43" | .68"   | 3.15"     | .78"  | M6 x 1.0P         | 16081C-20          |
| 31548    | CAT40 x 1/4" I.D 3.15" SlimPRO  | 1/4"  | .47" | .72"   | 3.15"     | 1.42" | M5 x 0.8P         | 16080C-20          |
| 31568    | CAT40 x 3/8" I.D 3.15" SlimPRO  | 3/8"  | .63" | .88"   | 3.15"     | 1.93" | M8 x 1.25P        | 16082C-20          |
| 31588    | CAT40 x 1/2" I.D 3.15" SlimPro  | 1/2"  | .70" | .96"   | 3.15"     | 1.93" | M10 x 1.5P        | 16083C-20          |
| 29103    | CAT40 x 3mm I.D 80mm SlimPRO    | 3mm   | 9mm  | 15.5mm | 80mm      | 45mm  | M6 x 1.0P         | 16081C-20          |
| 29104    | CAT40 x 4mm I.D 80mm SlimPRO    | 4mm   | 10mm | 16.3mm | 80mm      | 45mm  | M6 x 1.0P         | 16081C-20          |
| 29106    | CAT40 x 6mm I.D 80mm SlimPRO    | 6mm   | 12mm | 18.3mm | 80mm      | 45mm  | M5 x 0.8P         | 16080C-20          |