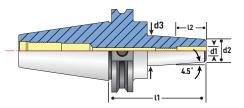

## FEATURES

- Maximum T.I.R. only 0.0001"
- Balanced 25,000 RPM at G2.5
- Coolant-thru stop screw included

| Part No. | Description            | d1     | d2    | d3    | 11    | l2    | stop screw thread | coolant stop screw |
|----------|------------------------|--------|-------|-------|-------|-------|-------------------|--------------------|
| 29002    | CAT40 x 1/8" I.D 3.5"  | 1/8"   | .36"  | .63"  | 3.5"  | .79"  | -                 | -                  |
| 29004    | CAT40 x 1/8" I.D 5"    | 1/8"   | .36"  | .87"  | 5"    | .79"  | -                 | -                  |
| 29006    | CAT40 x 3/16" I.D 3.5" | 3/16"  | .43"  | .70"  | 3.5"  | .79"  | M6 x 1.0P         | 16081C-20          |
| 29008    | CAT40 x 3/16" I.D 5"   | 3/16"  | .43"  | .71"  | 5"    | .79"  | M6 x 1.0P         | 16081C-20          |
| 29010    | CAT40 x 1/4" I.D 3"    | 1/4"   | .71"  | .94"  | 3"    | 1.42" | M5 x 0.8P         | 16080C-20          |
| 29011    | CAT40 x 1/4" I.D 3.5"  | 1/4"   | .71"  | .94"  | 3.5"  | 1.42" | M5 x 0.8P         | 16080C-20          |
| 29013    | CAT40 x 1/4" I.D 5"    | 1/4"   | .71"  | 1.06" | 5"    | 1.42" | M5 x 0.8P         | 16080C-20          |
| 29014    | CAT40 x 1/4" I.D 6"    | 1/4"   | .71"  | 1.37" | 6"    | 1.42" | M5 x 0.8P         | 16080C-20          |
| 29016    | CAT40 x 5/16" I.D 3.5" | 5/16"  | .79"  | 1.06" | 3.5"  | 1.42" | M6 x 1.0P         | 16081C-20          |
| 29018    | CAT40 x 5/16" I.D 5"   | 5/16"  | .79"  | 1.06" | 5"    | 1.42" | M6 x 1.0P         | 16081C-20          |
| 29020    | CAT40 x 3/8" I.D 3"    | 3/8"   | .94"  | 1.18" | 3"    | 1.53" | M8 x 1.25P        | 16082C-20          |
| 29021    | CAT40 x 3/8" I.D 3.75" | 3/8"   | .94"  | 1.26" | 3.75" | 1.53" | M8 x 1.25P        | 16082C-20          |
| 29023    | CAT40 x 3/8" I.D 5"    | 3/8"   | .94"  | 1.37" | 5"    | 1.53" | M8 x 1.25P        | 16082C-20          |
| 29024    | CAT40 x 3/8" I.D 6"    | 3/8"   | .94"  | 1.37" | 6"    | 1.53" | M8 x 1.25P        | 16082C-20          |
| 29025    | CAT40 x 7/16" I.D 3"   | 7/16"  | .94"  | 1.18" | 3"    | 1.62" | M10 x 1.5P        | 16083C-20          |
| 29026    | CAT40 x 1/2" I.D 3"    | 1/2"   | 1.10" | 1.34" | 3"    | 1.85" | M10 x 1.5P        | 16083C-20          |
| 29027    | CAT40 x 1/2" I.D 3.75" | 1/2"   | 1.10" | 1.34" | 3.75" | 1.85" | M10 x 1.5P        | 16083C-20          |
| 29029    | CAT40 x 1/2" I.D 5"    | 1/2"   | 1.10" | 1.37" | 5"    | 1.85" | M10 x 1.5P        | 16083C-20          |
| 29030    | CAT40 x 1/2" I.D 6"    | 1/2"   | 1.10" | 1.37" | 6"    | 1.85" | M10 x 1.5P        | 16083C-20          |
| 29032    | CAT40 x 5/8" I.D 3.75" | 5/8"   | 1.06" | 1.34" | 3.75" | 1.97" | M12 x 1.75P       | 16085C-20          |
| 29034    | CAT40 x 3/4" I.D 3"    | 3/4"   | 1.42" | 1.65" | 3"    | 2.04" | M16 x 2.0P        | 16089C-20          |
| 29036    | CAT40 x 3/4" I.D 4"    | 3/4"   | 1.42" | 1.65" | 4"    | 2.04" | M16 x 2.0P        | 16089C-20          |
| 29037    | CAT40 x 3/4" I.D 5"    | 3/4"   | 1.26" | 1.37" | 5"    | 2.04" | M16 x 2.0P        | 16089C-20          |
| 29038    | CAT40 x 3/4" I.D 6"    | 3/4"   | 1.26" | 1.37" | 6"    | 2.04" | M16 x 2.0P        | 16089C-20          |
| 29040    | CAT40 x 1" I.D 3"      | 1"     | 1.81" | 2.04" | 3"    | 2.28" | M20 x 2.0P        | 16091C-20          |
| 29042    | CAT40 x 1" I.D 4"      | 1"     | 1.81" | 2.09" | 4"    | 2.28" | M20 x 2.0P        | 16091C-20          |
| 29044    | CAT40 x 1" I.D 6"      | 1"     | 1.81" | 2.09" | 6"    | 2.28" | M20 x 2.0P        | 16091C-20          |
| 29046    | CAT40 x 1-1/4" I.D 4"  | 1-1/4" | 1.81" | 2.09" | 4"    | 2.28" | M20 x 2.0P        | 16091C-20          |
|          |                        |        |       |       |       |       |                   |                    |

## CAT40 SHRINKFIT HOLDERS METRIC

| Part No. | Description              | d1           | d2   | d3     | 11      | l2           | stop screw thread | coolant stop screw |
|----------|--------------------------|--------------|------|--------|---------|--------------|-------------------|--------------------|
| 29204    | CAT40 x 4mm I.D 100mm    | 4mm          | 10mm | 18.7mm | 100mm   | 20mm         | M6 x 1.0P         | 16081C-20          |
| 29206    | CAT40 x 5mm I.D 100mm    | 5mm          | 16mm | 22mm   | 100mm   | 20mm         | M8 x 1.25P        | 16081C-20          |
| 29208    | CAT40 x 6mm I.D 100mm    | 6mm          | 21mm | 27mm   | 100mm   | 36mm         | M5 x 0.8P         | 16080C-20          |
| 29210    | CAT40 x 6mm I.D 150mm    | 6mm          | 21mm | 27mm   | 150mm   | <b>36</b> mm | M5 x 0.8P         | 16080C-20          |
| 29212    | CAT40 x 8mm I.D 100mm    | 8mm          | 21mm | 27mm   | 100mm   | 36mm         | M6 x 1.0P         | 16081C-20          |
| 29214    | CAT40 x 8mm I.D 150mm    | 8mm          | 21mm | 27mm   | 150mm   | 36mm         | M6 x 1.0P         | 16081C-20          |
| 29216    | CAT40 x 10mm I.D 100mm   | 10mm         | 24mm | 32mm   | 100mm   | 42mm         | M8 x 1.25P        | 16082C-20          |
| 29218    | CAT40 x 10mm I.D 150mm   | 10mm         | 24mm | 32mm   | 150mm   | 42mm         | M8 x 1.25P        | 16082C-20          |
| 29220    | CAT40 x 12mm I.D 100mm   | 12mm         | 24mm | 32mm   | 100mm   | 47mm         | M10 x 1.5P        | 16083C-20          |
| 29222    | CAT40 x 12mm I.D 150mm   | 12mm         | 24mm | 32mm   | 150mm   | 47mm         | M10 x 1.5P        | 16083C-20          |
| 29226    | CAT40 x 14mm I.D 100mm   | 14mm         | 27mm | 34mm   | 100mm   | 47mm         | M10 x 1.5P        | 16083C-20          |
| 29228    | CAT40 x 14mm I.D 152.4mm | 14mm         | 27mm | 34mm   | 152.4mm | 47mm         | M10 x 1.5P        | 16083C-20          |
| 29230    | CAT40 x 16mm I.D 95.3mm  | 16mm         | 27mm | 34mm   | 95.3mm  | 50mm         | M12 x 1.75P       | 16085C-20          |
| 29232    | CAT40 x 16mm I.D 100mm   | 16mm         | 27mm | 34mm   | 100mm   | 50mm         | M12 x 1.75P       | 16085C-20          |
| 29234    | CAT40 x 16mm I.D 160mm   | <b>16</b> mm | 27mm | 34mm   | 160mm   | 50mm         | M12 x 1.75P       | 16085C-20          |
| 29236    | CAT40 x 18mm I.D 100mm   | 18mm         | 33mm | 42mm   | 100mm   | 50mm         | M12 x 1.75P       | 16089C-20          |
| 29238    | CAT40 x 20mm I.D 80mm    | 20mm         | 33mm | 42mm   | 80mm    | 52mm         | M16 x 2.0P        | 16089C-20          |
| 29240    | CAT40 x 25mm I.D 101.6mm | 25mm         | 44mm | 53mm   | 101.6mm | 58mm         | M20 x 2.0P        | 16091C-20          |

## CAT40 SHRINKFIT HOLDERS SLIMPRO

Use SlimPRO holders where small nose diameter (d2) tooling is needed.

| Part No. | Description                     | d1    | d2   | d3     | <u>l1</u> | l2    | stop screw thread | coolant stop screw |
|----------|---------------------------------|-------|------|--------|-----------|-------|-------------------|--------------------|
| 31528    | CAT40 x 1/8" I.D 3.15" SlimPRO  | 1/8"  | .35" | .60"   | 3.15"     | .78"  | M6 x 1.0P         | 16081C-20          |
| 31538    | CAT40 x 3/16" I.D 3.15" SlimPRO | 3/16" | .43" | .68"   | 3.15"     | .78"  | M6 x 1.0P         | 16081C-20          |
| 31548    | CAT40 x 1/4" I.D 3.15" SlimPRO  | 1/4"  | .47" | .72"   | 3.15"     | 1.42" | M5 x 0.8P         | 16080C-20          |
| 31568    | CAT40 x 3/8" I.D 3.15" SlimPRO  | 3/8"  | .63" | .88"   | 3.15"     | 1.93" | M8 x 1.25P        | 16082C-20          |
| 31588    | CAT40 x 1/2" I.D 3.15" SlimPro  | 1/2"  | .70" | .96"   | 3.15"     | 1.93" | M10 x 1.5P        | 16083C-20          |
| 29103    | CAT40 x 3mm I.D 80mm SlimPRO    | 3mm   | 9mm  | 15.5mm | 80mm      | 45mm  | M6 x 1.0P         | 16081C-20          |
| 29104    | CAT40 x 4mm I.D 80mm SlimPRO    | 4mm   | 10mm | 16.3mm | 80mm      | 45mm  | M6 x 1.0P         | 16081C-20          |
| 29106    | CAT40 x 6mm I.D 80mm SlimPRO    | 6mm   | 12mm | 18.3mm | 80mm      | 45mm  | M5 x 0.8P         | 16080C-20          |