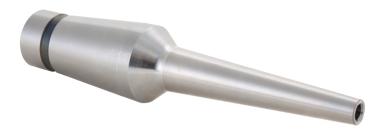

## CAT40 SHRINKFIT HOLDERS SLIMPRO

Use SlimPRO holders where small nose diameter (d2) tooling is needed.

| Part No. | Description                     | d1    | d2   | d3     | <u>l1</u> | l2    | stop screw thread | coolant stop screw |
|----------|---------------------------------|-------|------|--------|-----------|-------|-------------------|--------------------|
| 31528    | CAT40 x 1/8" I.D 3.15" SlimPRO  | 1/8"  | .35" | .60"   | 3.15"     | .78"  | M6 x 1.0P         | 16081C-20          |
| 31538    | CAT40 x 3/16" I.D 3.15" SlimPRO | 3/16" | .43" | .68"   | 3.15"     | .78"  | M6 x 1.0P         | 16081C-20          |
| 31548    | CAT40 x 1/4" I.D 3.15" SlimPRO  | 1/4"  | .47" | .72"   | 3.15"     | 1.42" | M5 x 0.8P         | 16080C-20          |
| 31568    | CAT40 x 3/8" I.D 3.15" SlimPRO  | 3/8"  | .63" | .88"   | 3.15"     | 1.93" | M8 x 1.25P        | 16082C-20          |
| 31588    | CAT40 x 1/2" I.D 3.15" SlimPro  | 1/2"  | .70" | .96"   | 3.15"     | 1.93" | M10 x 1.5P        | 16083C-20          |
| 29103    | CAT40 x 3mm I.D 80mm SlimPRO    | 3mm   | 9mm  | 15.5mm | 80mm      | 45mm  | M6 x 1.0P         | 16081C-20          |
| 29104    | CAT40 x 4mm I.D 80mm SlimPRO    | 4mm   | 10mm | 16.3mm | 80mm      | 45mm  | M6 x 1.0P         | 16081C-20          |
| 29106    | CAT40 x 6mm I.D 80mm SlimPRO    | 6mm   | 12mm | 18.3mm | 80mm      | 45mm  | M5 x 0.8P         | 16080C-20          |