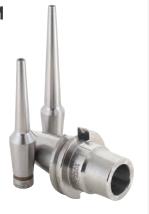

## SFS12 MODULAR SHRINKFIT SYSTEM

- Powerful internal drawbar design
- Ultra-slim modular adapters
- Coolant-thru capable

## **COOLBLAST OR COOLFLEX DIN-B COOLANT THRU COMPATIBLE**

- 3-port coolant thru design
  - CoolBLAST with internal coolant ports
    - CoolFLEX DIN B coolant thru flange

Techniks Certified DualDRIVE ShrinkFIT holders for your dual-contact spindles.

Three coolant ports for increased volume & easier tool removal.