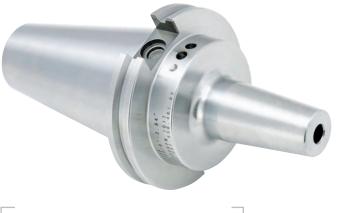

## CAT40 SHRINKFIT HOLDERS INCH

## FEATURES

- Maximum T.I.R. only 0.0001"
- Balanced 25,000 RPM at G2.5
- Coolant-thru stop screw included

| Part No. | Description            | d1     | d2    | d3    | 11    | l2    | stop screw thread | coolant stop screw |
|----------|------------------------|--------|-------|-------|-------|-------|-------------------|--------------------|
| 29002    | CAT40 x 1/8" I.D 3.5"  | 1/8"   | .36"  | .63"  | 3.5"  | .79"  | -                 | -                  |
| 29004    | CAT40 x 1/8" I.D 5"    | 1/8"   | .36"  | .87"  | 5"    | .79"  | -                 | -                  |
| 29006    | CAT40 x 3/16" I.D 3.5" | 3/16"  | .43"  | .70"  | 3.5"  | .79"  | M6 x 1.0P         | 16081C-20          |
| 29008    | CAT40 x 3/16" I.D 5"   | 3/16"  | .43"  | .71"  | 5"    | .79"  | M6 x 1.0P         | 16081C-20          |
| 29010    | CAT40 x 1/4" I.D 3"    | 1/4"   | .71"  | .94"  | 3"    | 1.42" | M5 x 0.8P         | 16080C-20          |
| 29011    | CAT40 x 1/4" I.D 3.5"  | 1/4"   | .71"  | .94"  | 3.5"  | 1.42" | M5 x 0.8P         | 16080C-20          |
| 29013    | CAT40 x 1/4" I.D 5"    | 1/4"   | .71"  | 1.06" | 5"    | 1.42" | M5 x 0.8P         | 16080C-20          |
| 29014    | CAT40 x 1/4" I.D 6"    | 1/4"   | .71"  | 1.37" | 6"    | 1.42" | M5 x 0.8P         | 16080C-20          |
| 29016    | CAT40 x 5/16" I.D 3.5" | 5/16"  | .79"  | 1.06" | 3.5"  | 1.42" | M6 x 1.0P         | 16081C-20          |
| 29018    | CAT40 x 5/16" I.D 5"   | 5/16"  | .79"  | 1.06" | 5"    | 1.42" | M6 x 1.0P         | 16081C-20          |
| 29020    | CAT40 x 3/8" I.D 3"    | 3/8"   | .94"  | 1.18" | 3"    | 1.53" | M8 x 1.25P        | 16082C-20          |
| 29021    | CAT40 x 3/8" I.D 3.75" | 3/8"   | .94"  | 1.26" | 3.75" | 1.53" | M8 x 1.25P        | 16082C-20          |
| 29023    | CAT40 x 3/8" I.D 5"    | 3/8"   | .94"  | 1.37" | 5"    | 1.53" | M8 x 1.25P        | 16082C-20          |
| 29024    | CAT40 x 3/8" I.D 6"    | 3/8"   | .94"  | 1.37" | 6"    | 1.53" | M8 x 1.25P        | 16082C-20          |
| 29025    | CAT40 x 7/16" I.D 3"   | 7/16"  | .94"  | 1.18" | 3"    | 1.62" | M10 x 1.5P        | 16083C-20          |
| 29026    | CAT40 x 1/2" I.D 3"    | 1/2"   | 1.10" | 1.34" | 3"    | 1.85" | M10 x 1.5P        | 16083C-20          |
| 29027    | CAT40 x 1/2" I.D 3.75" | 1/2"   | 1.10" | 1.34" | 3.75" | 1.85" | M10 x 1.5P        | 16083C-20          |
| 29029    | CAT40 x 1/2" I.D 5"    | 1/2"   | 1.10" | 1.37" | 5"    | 1.85" | M10 x 1.5P        | 16083C-20          |
| 29030    | CAT40 x 1/2" I.D 6"    | 1/2"   | 1.10" | 1.37" | 6"    | 1.85" | M10 x 1.5P        | 16083C-20          |
| 29032    | CAT40 x 5/8" I.D 3.75" | 5/8"   | 1.06" | 1.34" | 3.75" | 1.97" | M12 x 1.75P       | 16085C-20          |
| 29034    | CAT40 x 3/4" I.D 3"    | 3/4"   | 1.42" | 1.65" | 3"    | 2.04" | M16 x 2.0P        | 16089C-20          |
| 29036    | CAT40 x 3/4" I.D 4"    | 3/4"   | 1.42" | 1.65" | 4"    | 2.04" | M16 x 2.0P        | 16089C-20          |
| 29037    | CAT40 x 3/4" I.D 5"    | 3/4"   | 1.26" | 1.37" | 5"    | 2.04" | M16 x 2.0P        | 16089C-20          |
| 29038    | CAT40 x 3/4" I.D 6"    | 3/4"   | 1.26" | 1.37" | 6"    | 2.04" | M16 x 2.0P        | 16089C-20          |
| 29040    | CAT40 x 1" I.D 3"      | 1"     | 1.81" | 2.04" | 3"    | 2.28" | M20 x 2.0P        | 16091C-20          |
| 29042    | CAT40 x 1" I.D 4"      | 1"     | 1.81" | 2.09" | 4"    | 2.28" | M20 x 2.0P        | 16091C-20          |
| 29044    | CAT40 x 1" I.D 6"      | 1"     | 1.81" | 2.09" | 6"    | 2.28" | M20 x 2.0P        | 16091C-20          |
| 29046    | CAT40 x 1-1/4" I.D 4"  | 1-1/4" | 1.81" | 2.09" | 4"    | 2.28" | M20 x 2.0P        | 16091C-20          |
|          |                        |        |       |       |       |       |                   |                    |