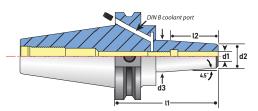

## **COOLBLAST OR COOLFLEX DIN-B COOLANT THRU COMPATIBLE**

- 3-port coolant thru design
  - CoolBLAST with internal coolant ports
    - CoolFLEX DIN B coolant thru flange

Techniks Certified DualDRIVE ShrinkFIT holders for your dual-contact spindles.

Three coolant ports for increased volume & easier tool removal.

## **COOLFLEX FEATURE**

Dent M

CoolFLEX holders are factory set for coolant-thru spindle. Remove the CoolFLEX screws for DIN B coolant-thru flange.

| Part No. | Description          |
|----------|----------------------|
| HSA-4-6  | 40 taper DIN B screw |
|          |                      |