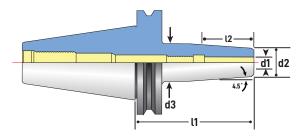

## FEATURES

- Maximum T.I.R. only 0.0001"
- Balanced 25,000 RPM at G2.5
- Coolant-thru stop screw included

| Part No. | Description            | d1     | d2    | d3    | 11    | l2    | stop screw thread | coolant stop screw |
|----------|------------------------|--------|-------|-------|-------|-------|-------------------|--------------------|
| 29002    | CAT40 x 1/8" I.D 3.5"  | 1/8"   | .36"  | .63"  | 3.5"  | .79"  | -                 | -                  |
| 29004    | CAT40 x 1/8" I.D 5"    | 1/8"   | .36"  | .87"  | 5"    | .79"  | -                 | -                  |
| 29006    | CAT40 x 3/16" I.D 3.5" | 3/16"  | .43"  | .70"  | 3.5"  | .79"  | M6 x 1.0P         | 16081C-20          |
| 29008    | CAT40 x 3/16" I.D 5"   | 3/16"  | .43"  | .71"  | 5"    | .79"  | M6 x 1.0P         | 16081C-20          |
| 29010    | CAT40 x 1/4" I.D 3"    | 1/4"   | .71"  | .94"  | 3"    | 1.42" | M5 x 0.8P         | 16080C-20          |
| 29011    | CAT40 x 1/4" I.D 3.5"  | 1/4"   | .71"  | .94"  | 3.5"  | 1.42" | M5 x 0.8P         | 16080C-20          |
| 29013    | CAT40 x 1/4" I.D 5"    | 1/4"   | .71"  | 1.06" | 5"    | 1.42" | M5 x 0.8P         | 16080C-20          |
| 29014    | CAT40 x 1/4" I.D 6"    | 1/4"   | .71"  | 1.37" | 6"    | 1.42" | M5 x 0.8P         | 16080C-20          |
| 29016    | CAT40 x 5/16" I.D 3.5" | 5/16"  | .79"  | 1.06" | 3.5"  | 1.42" | M6 x 1.0P         | 16081C-20          |
| 29018    | CAT40 x 5/16" I.D 5"   | 5/16"  | .79"  | 1.06" | 5"    | 1.42" | M6 x 1.0P         | 16081C-20          |
| 29020    | CAT40 x 3/8" I.D 3"    | 3/8"   | .94"  | 1.18" | 3"    | 1.53" | M8 x 1.25P        | 16082C-20          |
| 29021    | CAT40 x 3/8" I.D 3.75" | 3/8"   | .94"  | 1.26" | 3.75" | 1.53" | M8 x 1.25P        | 16082C-20          |
| 29023    | CAT40 x 3/8" I.D 5"    | 3/8"   | .94"  | 1.37" | 5"    | 1.53" | M8 x 1.25P        | 16082C-20          |
| 29024    | CAT40 x 3/8" I.D 6"    | 3/8"   | .94"  | 1.37" | 6"    | 1.53" | M8 x 1.25P        | 16082C-20          |
| 29025    | CAT40 x 7/16" I.D 3"   | 7/16"  | .94"  | 1.18" | 3"    | 1.62" | M10 x 1.5P        | 16083C-20          |
| 29026    | CAT40 x 1/2" I.D 3"    | 1/2"   | 1.10" | 1.34" | 3"    | 1.85" | M10 x 1.5P        | 16083C-20          |
| 29027    | CAT40 x 1/2" I.D 3.75" | 1/2"   | 1.10" | 1.34" | 3.75" | 1.85" | M10 x 1.5P        | 16083C-20          |
| 29029    | CAT40 x 1/2" I.D 5"    | 1/2"   | 1.10" | 1.37" | 5"    | 1.85" | M10 x 1.5P        | 16083C-20          |
| 29030    | CAT40 x 1/2" I.D 6"    | 1/2"   | 1.10" | 1.37" | 6"    | 1.85" | M10 x 1.5P        | 16083C-20          |
| 29032    | CAT40 x 5/8" I.D 3.75" | 5/8"   | 1.06" | 1.34" | 3.75" | 1.97" | M12 x 1.75P       | 16085C-20          |
| 29034    | CAT40 x 3/4" I.D 3"    | 3/4"   | 1.42" | 1.65" | 3"    | 2.04" | M16 x 2.0P        | 16089C-20          |
| 29036    | CAT40 x 3/4" I.D 4"    | 3/4"   | 1.42" | 1.65" | 4"    | 2.04" | M16 x 2.0P        | 16089C-20          |
| 29037    | CAT40 x 3/4" I.D 5"    | 3/4"   | 1.26" | 1.37" | 5"    | 2.04" | M16 x 2.0P        | 16089C-20          |
| 29038    | CAT40 x 3/4" I.D 6"    | 3/4"   | 1.26" | 1.37" | 6"    | 2.04" | M16 x 2.0P        | 16089C-20          |
| 29040    | CAT40 x 1" I.D 3"      | 1"     | 1.81" | 2.04" | 3"    | 2.28" | M20 x 2.0P        | 16091C-20          |
| 29042    | CAT40 x 1" I.D 4"      | 1"     | 1.81" | 2.09" | 4"    | 2.28" | M20 x 2.0P        | 16091C-20          |
| 29044    | CAT40 x 1" I.D 6"      | 1"     | 1.81" | 2.09" | 6"    | 2.28" | M20 x 2.0P        | 16091C-20          |
| 29046    | CAT40 x 1-1/4" I.D 4"  | 1-1/4" | 1.81" | 2.09" | 4"    | 2.28" | M20 x 2.0P        | 16091C-20          |
|          |                        |        |       |       |       |       |                   |                    |

## CAT40 SHRINKFIT HOLDERS METRIC

| Part No. | Description              | d1           | d2   | d3     | 11      | l2           | stop screw thread | coolant stop screw |
|----------|--------------------------|--------------|------|--------|---------|--------------|-------------------|--------------------|
| 29204    | CAT40 x 4mm I.D 100mm    | 4mm          | 10mm | 18.7mm | 100mm   | 20mm         | M6 x 1.0P         | 16081C-20          |
| 29206    | CAT40 x 5mm I.D 100mm    | 5mm          | 16mm | 22mm   | 100mm   | 20mm         | M8 x 1.25P        | 16081C-20          |
| 29208    | CAT40 x 6mm I.D 100mm    | 6mm          | 21mm | 27mm   | 100mm   | 36mm         | M5 x 0.8P         | 16080C-20          |
| 29210    | CAT40 x 6mm I.D 150mm    | 6mm          | 21mm | 27mm   | 150mm   | <b>36</b> mm | M5 x 0.8P         | 16080C-20          |
| 29212    | CAT40 x 8mm I.D 100mm    | 8mm          | 21mm | 27mm   | 100mm   | 36mm         | M6 x 1.0P         | 16081C-20          |
| 29214    | CAT40 x 8mm I.D 150mm    | 8mm          | 21mm | 27mm   | 150mm   | 36mm         | M6 x 1.0P         | 16081C-20          |
| 29216    | CAT40 x 10mm I.D 100mm   | 10mm         | 24mm | 32mm   | 100mm   | 42mm         | M8 x 1.25P        | 16082C-20          |
| 29218    | CAT40 x 10mm I.D 150mm   | 10mm         | 24mm | 32mm   | 150mm   | 42mm         | M8 x 1.25P        | 16082C-20          |
| 29220    | CAT40 x 12mm I.D 100mm   | 12mm         | 24mm | 32mm   | 100mm   | 47mm         | M10 x 1.5P        | 16083C-20          |
| 29222    | CAT40 x 12mm I.D 150mm   | 12mm         | 24mm | 32mm   | 150mm   | 47mm         | M10 x 1.5P        | 16083C-20          |
| 29226    | CAT40 x 14mm I.D 100mm   | 14mm         | 27mm | 34mm   | 100mm   | 47mm         | M10 x 1.5P        | 16083C-20          |
| 29228    | CAT40 x 14mm I.D 152.4mm | 14mm         | 27mm | 34mm   | 152.4mm | 47mm         | M10 x 1.5P        | 16083C-20          |
| 29230    | CAT40 x 16mm I.D 95.3mm  | 16mm         | 27mm | 34mm   | 95.3mm  | 50mm         | M12 x 1.75P       | 16085C-20          |
| 29232    | CAT40 x 16mm I.D 100mm   | 16mm         | 27mm | 34mm   | 100mm   | 50mm         | M12 x 1.75P       | 16085C-20          |
| 29234    | CAT40 x 16mm I.D 160mm   | <b>16</b> mm | 27mm | 34mm   | 160mm   | 50mm         | M12 x 1.75P       | 16085C-20          |
| 29236    | CAT40 x 18mm I.D 100mm   | 18mm         | 33mm | 42mm   | 100mm   | 50mm         | M12 x 1.75P       | 16089C-20          |
| 29238    | CAT40 x 20mm I.D 80mm    | 20mm         | 33mm | 42mm   | 80mm    | 52mm         | M16 x 2.0P        | 16089C-20          |
| 29240    | CAT40 x 25mm I.D 101.6mm | 25mm         | 44mm | 53mm   | 101.6mm | 58mm         | M20 x 2.0P        | 16091C-20          |

## CAT40 SHRINKFIT HOLDERS SLIMPRO

Use SlimPRO holders where small nose diameter (d2) tooling is needed.

| Part No. | Description                     | d1    | d2   | d3     | <u>l1</u> | l2    | stop screw thread | coolant stop screw |
|----------|---------------------------------|-------|------|--------|-----------|-------|-------------------|--------------------|
| 31528    | CAT40 x 1/8" I.D 3.15" SlimPRO  | 1/8"  | .35" | .60"   | 3.15"     | .78"  | M6 x 1.0P         | 16081C-20          |
| 31538    | CAT40 x 3/16" I.D 3.15" SlimPRO | 3/16" | .43" | .68"   | 3.15"     | .78"  | M6 x 1.0P         | 16081C-20          |
| 31548    | CAT40 x 1/4" I.D 3.15" SlimPRO  | 1/4"  | .47" | .72"   | 3.15"     | 1.42" | M5 x 0.8P         | 16080C-20          |
| 31568    | CAT40 x 3/8" I.D 3.15" SlimPRO  | 3/8"  | .63" | .88"   | 3.15"     | 1.93" | M8 x 1.25P        | 16082C-20          |
| 31588    | CAT40 x 1/2" I.D 3.15" SlimPro  | 1/2"  | .70" | .96"   | 3.15"     | 1.93" | M10 x 1.5P        | 16083C-20          |
| 29103    | CAT40 x 3mm I.D 80mm SlimPRO    | 3mm   | 9mm  | 15.5mm | 80mm      | 45mm  | M6 x 1.0P         | 16081C-20          |
| 29104    | CAT40 x 4mm I.D 80mm SlimPRO    | 4mm   | 10mm | 16.3mm | 80mm      | 45mm  | M6 x 1.0P         | 16081C-20          |
| 29106    | CAT40 x 6mm I.D 80mm SlimPRO    | 6mm   | 12mm | 18.3mm | 80mm      | 45mm  | M5 x 0.8P         | 16080C-20          |