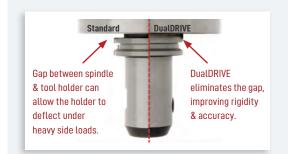

4" I.D 4.13" DualDRIVE   | 3/4"   | 1.42" | 1.65" | 4.13" | 2.04" | M16 x 2.0P        | 16089C-20          |
| 47.651.68.413 | SCAT50 x 1" I.D 4.13" DualDRIVE     | 1"     | 1.81" | 2.09" | 4.13" | 2.28" | M20 x 2.0P        | 16091C-20          |
| 47.651.72.413 | SCAT50 x 1-1/4" I.D 4.13" DualDRIVE | 1-1/4" | 1.81" | 2.09" | 4.13" | 2.28" | M20 x 2.0P        | 16091C-20          |
| 47.651.58.600 | SCAT50 x 1/2" I.D 6" DualDRIVE      | 1/2"   | 1.10" | 1.34" | 6"    | 1.85" | M10 x 1.5P        | 16081C-20          |
| 47.651.25.100 | SCAT50 x 25mm I.D 100mm DualDRIVE   | 25mm   | 44mm  | 53mm  | 100mm | 58mm  | M20 x 2.0P        | 16091C-20          |
| 47.651.32.100 | SCAT50 x 32mm I.D 100mm DualDRIVE   | 32mm   | 44mm  | 53mm  | 100mm | 58mm  | M20 x 2.0P        | 16091C-20          |



## **DUAL-CONTACT SPINDLES**

Dual-Contact is a spindle option offered by some machine tool builders where both the toolholder taper and the flange make contact with the spindle. The dual-contact increases rigidity and accuracy during heavy side loads.



## **BT30 SHRINKFIT HOLDERS**







Techniks Certified ShrinkFIT holders are individually measured, tested and verified to meet or exceed our published specifications.

## **BT30 SHRINKFIT HOLDERS**

## FEATURES

- Maximum T.I.R. only 0.0001"
- Balanced 25,000 RPM at G2.5
- Coolant-thru stop screw included



| Part No. | Description        | d1   | d2    | d3    | เา | l2    | stop screw thread | coolant stop screw |
|----------|--------------------|------|-------|-------|----|-------|-------------------|--------------------|
| 67250