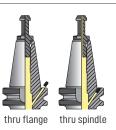

## **COOLBLAST OR COOLFLEX DIN-B COOLANT THRU COMPATIBLE**

- 3-port coolant thru design
  - CoolBLAST with internal coolant ports
    - CoolFLEX DIN B coolant thru flange

Techniks Certified DualDRIVE ShrinkFIT holders for your dual-contact spindles.

## **COOLFLEX FEATURE**

Dent M

CoolFLEX holders are factory set for coolant-thru spindle. Remove the CoolFLEX screws for DIN B coolant-thru flange.

| Part No. | Description          |
|----------|----------------------|
| HSA-4-6  | 40 taper DIN B screw |
|          |                      |