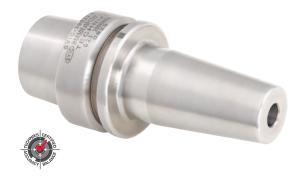

1.85" | M10 x 1.5P           | 16083C-20             | 92004           |
| 71625    | HSK63F x 5/8" I.D 3.74"  | 5/8"  | 1.06" | 1.34" | 3.74" | 1.97" | M12 x 1.75P          | 16085C-20             | 92004           |
| 71750    | HSK63F x 3/4" I.D 3.94"  | 3/4"  | 1.42" | 1.65" | 3.94" | 2.05" | M16 x 2.0P           | 16089C-20             | 92004           |
| 71100    | HSK63F x 1" I.D 4.53"    | 1"    | 1.42" | 1.65" | 4.53" | 2.28" | M20 x 2.0P           | 16091C-20             | 92004           |
| 71010    | HSK63F x 20mm I.D 100mm  | 20mm  | 33mm  | 42mm  | 100mm | 47mm  | M16 x 2.0P           | 16089C-20             | 92004           |
| 71011    | HSK63F x 25mm I.D 115mm  | 25mm  | 44mm  | 53mm  | 115mm | 58mm  | M20 x 2.0P           | 16091C-20             | 92004           |



**HSK50E SHRINKFIT HOLDERS** 

## FEATURES

- Maximum T.I.R. only 0.0001"
- Balanced 25,000 RPM at G2.5
- Coolant-thru stop screw included



#### stop screw coolant stop Coolant Part No. d2 d3 เา 12 Description d1 thread screw Pipe 39014-E HSK50E x 1/8" I.D. - 3.15" 1/8" .36" .87" 3.15" .79" M6 x 1.0P 16081C-20 92003 39016-E HSK50E x 3/16" I.D. - 3.54" 3/16" .43" .87" 3.54" .79" 16081C-20 92003 M6 x 1.0P 39018-E HSK50E x 1/4" I.D. - 3.54" 1/4" .71" 1.06" 3.54" 1.42" M5 x 0.8P 16080C-20 92003 92003 39020-E HSK50E x 5/16" I.D. - 3.54" 5/16" .83" 1.06" 3.54" 1.42" M6 x 1.0P 16081C-20 39022-Е HSK50E x 3/8" I.D. - 3.54" 3/8" .94" 1.26" 3.54" 1.65" M8 x 1.25P 16082C-20 92003 HSK50E x 1/2" I.D. - 3.54" 39024-E 1/2" 1.10" 1.34" 3.54" 1.85" M10 x 1.5P 16083C-20 92003 5/8" 39025-E HSK50E x 5/8" I