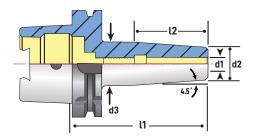

## **COOLFLEX FEATURE**

Dent M

CoolFLEX holders are factory set for coolant-thru spindle. Remove the CoolFLEX screws for DIN B coolant-thru flange.

| Part No. | Description          |
|----------|----------------------|
| HSA-4-6  | 40 taper DIN B screw |
|          |                      |

• Balanced 25,000 RPM at G2.5 • 3 angled CoolBLAST ports direct

• CoolFLEX: through spindle and **DIN-B** coolant enabled

DIN B coolant port

4.5°.

d2

coolant onto tool

CoolFLEX screw

**FEATURES** 

### CAT40 SHRINKFIT HOLDERS COOLBLAST AND COOLFLEX