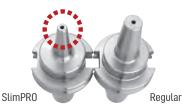

## CAT40 SHRINKFIT HOLDERS SLIMPRO

Use SlimPRO holders where small nose diameter (d2) tooling is needed.

| Part No. | Description                     | d1    | d2   | d3     | <u>l1</u> | l2    | stop screw thread | coolant stop screw |
|----------|---------------------------------|-------|------|--------|-----------|-------|-------------------|--------------------|
| 31528    | CAT40 x 1/8" I.D 3.15" SlimPRO  | 1/8"  | .35" | .60"   | 3.15"     | .78"  | M6 x 1.0P         | 16081C-20          |
| 31538    | CAT40 x 3/16" I.D 3.15" SlimPRO | 3/16" | .43" | .68"   | 3.15"     | .78"  | M6 x 1.0P         | 16081C-20          |
| 31548    | CAT40 x 1/4" I.D 3.15" SlimPRO  | 1/4"  | .47" | .72"   | 3.15"     | 1.42" | M5 x 0.8P         | 16080C-20          |
| 31568    | CAT40 x 3/8" I.D 3.15" SlimPRO  | 3/8"  | .63" | .88"   | 3.15"     | 1.93" | M8 x 1.25P        | 16082C-20          |
| 31588    | CAT40 x 1/2" I.D 3.15" SlimPro  | 1/2"  | .70" | .96"   | 3.15"     | 1.93" | M10 x 1.5P        | 16083C-20          |
| 29103    | CAT40 x 3mm I.D 80mm SlimPRO    | 3mm   | 9mm  | 15.5mm | 80mm      | 45mm  | M6 x 1.0P         | 16081C-20          |
| 29104    | CAT40 x 4mm I.D 80mm SlimPRO    | 4mm   | 10mm | 16.3mm | 80mm      | 45mm  | M6 x 1.0P         | 16081C-20          |
| 29106    | CAT40 x 6mm I.D 80mm SlimPRO    | 6mm   | 12mm | 18.3mm | 80mm      | 45mm  | M5 x 0.8P         | 16080C-20          |