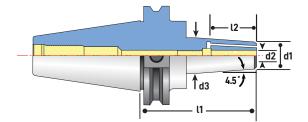

**FEATURES** 

- Balanced 25,000 RPM at G2.5
- 3 angled CoolBLAST ports direct coolant onto tool
- Maximum T.I.R. only 0.0001"

Techniks Certified ShrinkFIT holders are individually measured, tested and verified to meet or exceed our published specifications.

## CAT40 SHRINKFIT HOLDERS COOLBLAST

| Part No. | Description                         | d1    | d2    | d3    | เา | l2    | stop screw thread | coolant stop screw |
|----------|-------------------------------------|-------|-------|-------|----|-------|-------------------|--------------------|
| 29004B   | CAT40 x 1/8" I.D 5" with CoolBLAST  | 1/8"  | .63"  | .87"  | 5" | .79"  | M8 x 1.25P        | 16081C-20          |
| 29008B   | CAT40 x 3/16" I.D 5" with CoolBLAST | 3/16" | .63"  | .87"  | 5" | .79"  | M6 x 1.0P         | 16081C-20          |
| 29014B   | CAT40 x 1/4" I.D 6" with CoolBLAST  | 1/4"  | .71"  | 1.40" | 6" | 1.42" | M5 x 0.8P         | 16080C-20          |
| 29018B   | CAT40 x 5/16" I.D 5" with CoolBLAST | 5/16" | .78"  | 1.06" | 5" | 1.42" | M6 x 1.0P         | 16081C-20          |
| 29023B   | CAT40 x 3/8" I.D 5" with CoolBLAST  | 3/8"  | .94"  | 1.26" | 5" | 1.53" | M8 x 1.25P        | 16082C-20          |
| 29029B   | CAT40 x 1/2" I.D 5" with CoolBLAST  | 1/2"  | 1.10" | 1.34" | 5" | 1.85" | M10 x 1.5P        | 16083C-20          |
| 29033B   | CAT40 x 5/8" I.D 5" with CoolBLAST  | 5/8"  | 1.06" | 1.34" | 5" | 1.97" | M12 x 1.75P       | 16085C-20          |
| 29036B   | CAT40 x 3/4" I.D 4" with CoolBLAST  | 3/4"  | 1.42" | 1.65" | 4" | 2.04" | M16 x 2.0P        | 16089C-20          |
| 29037B   | CAT40 x 3/4" I.D 5" with CoolBLAST  | 3/4"  | 1.42" | 1.65" | 5" | 2.04" | M16 x 2.0P        | 16089C-20          |

## **COOLFLEX FEATURE**

Dent M

CoolFLEX holders are factory set for coolant-thru spindle. Remove the CoolFLEX screws for DIN B coolant-thru flange.

| Part No. | Description          |
|----------|----------------------|
| HSA-4-6  | 40 taper DIN B screw |
|          |                      |

## CAT40 SHRINKFIT HOLDERS COOLFLEX

| Part No. | Description                          | d1     | d2    | d3    | เา    | l2    | stop screw thread | coolant stop screw |
|----------|--------------------------------------|--------|-------|-------|-------|-------|-------------------|--------------------|
| 29011F   | CAT40 x 1/4" I.D 3.5" with CoolFLEX  | 1/4"   | .71"  | 1.06" | 3.5"  | 1.42" | M5 x 0.8P         | 16080C-20          |
| 29021F   | CAT40 x 3/8" I.D 3.75" with CoolFLEX | 3/8"   | .94"  | 1.26" | 3.75" | 1.53" | M8 x 1.25P        | 16082C-20          |
| 29027F   | CAT40 x 1/2" I.D 3.75" with CoolFLEX | 1/2"   | 1.10" | 1.34" | 3.75" | 1.85" | M10 x 1.5P        | 16083C-20          |
| 29040F   | CAT40 x 1" I.D 3" with CoolFLEX      | 1"     | 1.81" | 2.04" | 3"    | 2.28" | M20 x 2.0P        | 16091C-20          |
| 29042F   | CAT40 x 1" I.D 4" with CoolFLEX      | 1"     | 1.81" | 2.09" | 4"    | 2.28" | M20 x 2.0P        | 16091C-20          |
| 29046F   | CAT40 x 1-1/4" I.D 4" with CoolFLEX  | 1-1/4" | 1.81" | 2.09" | 4"    | 2.28" | M20 x 2.0P        | 16091C-20          |

• Balanced 25,000 RPM at G2.5 • 3 angled CoolBLAST ports direct

• CoolFLEX: through spindle and **DIN-B** coolant enabled

DIN B coolant port

4.5°.

d2

coolant onto tool

CoolFLEX screw

**FEATURES** 