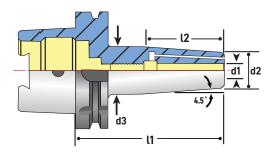

## FEATURES

- Maximum T.I.R. only 0.0001"
- Balanced 25,000 RPM at G2.5
- Coolant-thru stop screw included

| Part No. | Description            | d1     | d2    | d3    | 11    | l2    | stop screw thread | coolant stop screw |
|----------|------------------------|--------|-------|-------|-------|-------|-------------------|--------------------|
| 29002    | CAT40 x 1/8" I.D 3.5"  | 1/8"   | .36"  | .63"  | 3.5"  | .79"  | -                 | -                  |
| 29004    | CAT40 x 1/8" I.D 5"    | 1/8"   | .36"  | .87"  | 5"    | .79"  | -                 | -                  |
| 29006    | CAT40 x 3/16" I.D 3.5" | 3/16"  | .43"  | .70"  | 3.5"  | .79"  | M6 x 1.0P         | 16081C-20          |
| 29008    | CAT40 x 3/16" I.D 5"   | 3/16"  | .43"  | .71"  | 5"    | .79"  | M6 x 1.0P         | 16081C-20          |
| 29010    | CAT40 x 1/4" I.D 3"    | 1/4"   | .71"  | .94"  | 3"    | 1.42" | M5 x 0.8P         | 16080C-20          |
| 29011    | CAT40 x 1/4" I.D 3.5"  | 1/4"   | .71"  | .94"  | 3.5"  | 1.42" | M5 x 0.8P         | 16080C-20          |
| 29013    | CAT40 x 1/4" I.D 5"    | 1/4"   | .71"  | 1.06" | 5"    | 1.42" | M5 x 0.8P         | 16080C-20          |
| 29014    | CAT40 x 1/4" I.D 6"    | 1/4"   | .71"  | 1.37" | 6"    | 1.42" | M5 x 0.8P         | 16080C-20          |
| 29016    | CAT40 x 5/16" I.D 3.5" | 5/16"  | .79"  | 1.06" | 3.5"  | 1.42" | M6 x 1.0P         | 16081C-20          |
| 29018    | CAT40 x 5/16" I.D 5"   | 5/16"  | .79"  | 1.06" | 5"    | 1.42" | M6 x 1.0P         | 16081C-20          |
| 29020    | CAT40 x 3/8" I.D 3"    | 3/8"   | .94"  | 1.18" | 3"    | 1.53" | M8 x 1.25P        | 16082C-20          |
| 29021    | CAT40 x 3/8" I.D 3.75" | 3/8"   | .94"  | 1.26" | 3.75" | 1.53" | M8 x 1.25P        | 16082C-20          |
| 29023    | CAT40 x 3/8" I.D 5"    | 3/8"   | .94"  | 1.37" | 5"    | 1.53" | M8 x 1.25P        | 16082C-20          |
| 29024    | CAT40 x 3/8" I.D 6"    | 3/8"   | .94"  | 1.37" | 6"    | 1.53" | M8 x 1.25P        | 16082C-20          |
| 29025    | CAT40 x 7/16" I.D 3"   | 7/16"  | .94"  | 1.18" | 3"    | 1.62" | M10 x 1.5P        | 16083C-20          |
| 29026    | CAT40 x 1/2" I.D 3"    | 1/2"   | 1.10" | 1.34" | 3"    | 1.85" | M10 x 1.5P        | 16083C-20          |
| 29027    | CAT40 x 1/2" I.D 3.75" | 1/2"   | 1.10" | 1.34" | 3.75" | 1.85" | M10 x 1.5P        | 16083C-20          |
| 29029    | CAT40 x 1/2" I.D 5"    | 1/2"   | 1.10" | 1.37" | 5"    | 1.85" | M10 x 1.5P        | 16083C-20          |
| 29030    | CAT40 x 1/2" I.D 6"    | 1/2"   | 1.10" | 1.37" | 6"    | 1.85" | M10 x 1.5P        | 16083C-20          |
| 29032    | CAT40 x 5/8" I.D 3.75" | 5/8"   | 1.06" | 1.34" | 3.75" | 1.97" | M12 x 1.75P       | 16085C-20          |
| 29034    | CAT40 x 3/4" I.D 3"    | 3/4"   | 1.42" | 1.65" | 3"    | 2.04" | M16 x 2.0P        | 16089C-20          |
| 29036    | CAT40 x 3/4" I.D 4"    | 3/4"   | 1.42" | 1.65" | 4"    | 2.04" | M16 x 2.0P        | 16089C-20          |
| 29037    | CAT40 x 3/4" I.D 5"    | 3/4"   | 1.26" | 1.37" | 5"    | 2.04" | M16 x 2.0P        | 16089C-20          |
| 29038    | CAT40 x 3/4" I.D 6"    | 3/4"   | 1.26" | 1.37" | 6"    | 2.04" | M16 x 2.0P        | 16089C-20          |
| 29040    | CAT40 x 1" I.D 3"      | 1"     | 1.81" | 2.04" | 3"    | 2.28" | M20 x 2.0P        | 16091C-20          |
| 29042    | CAT40 x 1" I.D 4"      | 1"     | 1.81" | 2.09" | 4"    | 2.28" | M20 x 2.0P        | 16091C-20          |
| 29044    | CAT40 x 1" I.D 6"      | 1"     | 1.81" | 2.09" | 6"    | 2.28" | M20 x 2.0P        | 16091C-20          |
| 29046    | CAT40 x 1-1/4" I.D 4"  | 1-1/4" | 1.81" | 2.09" | 4"    | 2.28" | M20 x 2.0P        | 16091C-20          |
|          |                        |        |       |       |       |       |                   |                    |

## CAT40 SHRINKFIT HOLDERS METRIC

| Part No. | Description              | d1           | d2   | d3     | 11      | l2           | stop screw thread | coolant stop screw |
|----------|--------------------------|--------------|------|--------|---------|--------------|-------------------|--------------------|
| 29204    | CAT40 x 4mm I.D 100mm    | 4mm          | 10mm | 18.7mm | 100mm   | 20mm         | M6 x 1.0P         | 16081C-20          |
| 29206    | CAT40 x 5mm I.D 100mm    | 5mm          | 16mm | 22mm   | 100mm   | 20mm         | M8 x 1.25P        | 16081C-20          |
| 29208    | CAT40 x 6mm I.D 100mm    | 6mm          | 21mm | 27mm   | 100mm   | 36mm         | M5 x 0.8P         | 16080C-20          |
| 29210    | CAT40 x 6mm I.D 150mm    | 6mm          | 21mm | 27mm   | 150mm   | <b>36</b> mm | M5 x 0.8P         | 16080C-20          |
| 29212    | CAT40 x 8mm I.D 100mm    | 8mm          | 21mm | 27mm   | 100mm   | 36mm         | M6 x 1.0P         | 16081C-20          |
| 29214    | CAT40 x 8mm I.D 150mm    | 8mm          | 21mm | 27mm   | 150mm   | 36mm         | M6 x 1.0P         | 16081C-20          |
| 29216    | CAT40 x 10mm I.D 100mm   | 10mm         | 24mm | 32mm   | 100mm   | 42mm         | M8 x 1.25P        | 16082C-20          |
| 29218    | CAT40 x 10mm I.D 150mm   | 10mm         | 24mm | 32mm   | 150mm   | 42mm         | M8 x 1.25P        | 16082C-20          |
| 29220    | CAT40 x 12mm I.D 100mm   | 12mm         | 24mm | 32mm   | 100mm   | 47mm         | M10 x 1.5P        | 16083C-20          |
| 29222    | CAT40 x 12mm I.D 150mm   | 12mm         | 24mm | 32mm   | 150mm   | 47mm         | M10 x 1.5P        | 16083C-20          |
| 29226    | CAT40 x 14mm I.D 100mm   | 14mm         | 27mm | 34mm   | 100mm   | 47mm         | M10 x 1.5P        | 16083C-20          |
| 29228    | CAT40 x 14mm I.D 152.4mm | 14mm         | 27mm | 34mm   | 152.4mm | 47mm         | M10 x 1.5P        | 16083C-20          |
| 29230    | CAT40 x 16mm I.D 95.3mm  | 16mm         | 27mm | 34mm   | 95.3mm  | 50mm         | M12 x 1.75P       | 16085C-20          |
| 29232    | CAT40 x 16mm I.D 100mm   | 16mm         | 27mm | 34mm   | 100mm   | 50mm         | M12 x 1.75P       | 16085C-20          |
| 29234    | CAT40 x 16mm I.D 160mm   | <b>16</b> mm | 27mm | 34mm   | 160mm   | 50mm         | M12 x 1.75P       | 16085C-20          |
| 29236    | CAT40 x 18mm I.D 100mm   | 18mm         | 33mm | 42mm   | 100mm   | 50mm         | M12 x 1.75P       | 16089C-20          |
| 29238    | CAT40 x 20mm I.D 80mm    | 20mm         | 33mm | 42mm   | 80mm    | 52mm         | M16 x 2.0P        | 16089C-20          |
| 29240    | CAT40 x 25mm I.D 101.6mm | 25mm         | 44mm | 53mm   | 101.6mm | 58mm         | M20 x 2.0P        | 16091C-20          |