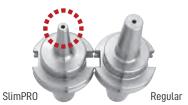

## CAT40 SHRINKFIT HOLDERS SLIMPRO

Use SlimPRO holders where small nose diameter (d2) tooling is needed.

| Part No. | Description                     | d1    | d2   | d3     | <u>l1</u> | l2    | stop screw thread | coolant stop screw |
|----------|---------------------------------|-------|------|--------|-----------|-------|-------------------|--------------------|
| 31528    | CAT40 x 1/8" I.D 3.15" SlimPRO  | 1/8"  | .35" | .60"   | 3.15"     | .78"  | M6 x 1.0P         | 16081C-20          |
| 31538    | CAT40 x 3/16" I.D 3.15" SlimPRO | 3/16" | .43" | .68"   | 3.15"     | .78"  | M6 x 1.0P         | 16081C-20          |
| 31548    | CAT40 x 1/4" I.D 3.15" SlimPRO  | 1/4"  | .47" | .72"   | 3.15"     | 1.42" | M5 x 0.8P         | 16080C-20          |
| 31568    | CAT40 x 3/8" I.D 3.15" SlimPRO  | 3/8"  | .63" | .88"   | 3.15"     | 1.93" | M8 x 1.25P        | 16082C-20          |
| 31588    | CAT40 x 1/2" I.D 3.15" SlimPro  | 1/2"  | .70" | .96"   | 3.15"     | 1.93" | M10 x 1.5P        | 16083C-20          |
| 29103    | CAT40 x 3mm I.D 80mm SlimPRO    | 3mm   | 9mm  | 15.5mm | 80mm      | 45mm  | M6 x 1.0P         | 16081C-20          |
| 29104    | CAT40 x 4mm I.D 80mm SlimPRO    | 4mm   | 10mm | 16.3mm | 80mm      | 45mm  | M6 x 1.0P         | 16081C-20          |
| 29106    | CAT40 x 6mm I.D 80mm SlimPRO    | 6mm   | 12mm | 18.3mm | 80mm      | 45mm  | M5 x 0.8P         | 16080C-20          |