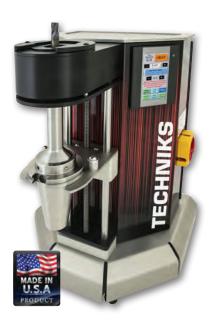

## 00450 SHRINKSTATION HEAT SHRINK MACHINE

- Compact and powerful heat shrink machine
- Compatible with gauge lengths up to 22"
- Easy-to-use touch screen operation

The ShrinkSTATION is an ideal solution for job shops or manufacturing facilities that need a reliable shrink fit machine that can handle practically all sizes and types of toolholders and is affordable.