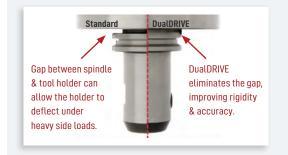

## **COOLBLAST OR COOLFLEX DIN-B COOLANT THRU COMPATIBLE**

- 3-port coolant thru design
  - CoolBLAST with internal coolant ports
    - CoolFLEX DIN B coolant thru flange

Techniks Certified DualDRIVE ShrinkFIT holders for your dual-contact spindles.

## CAT40 SHRINKFIT HOLDERS DUALDRIVE WITH COOLFLEX