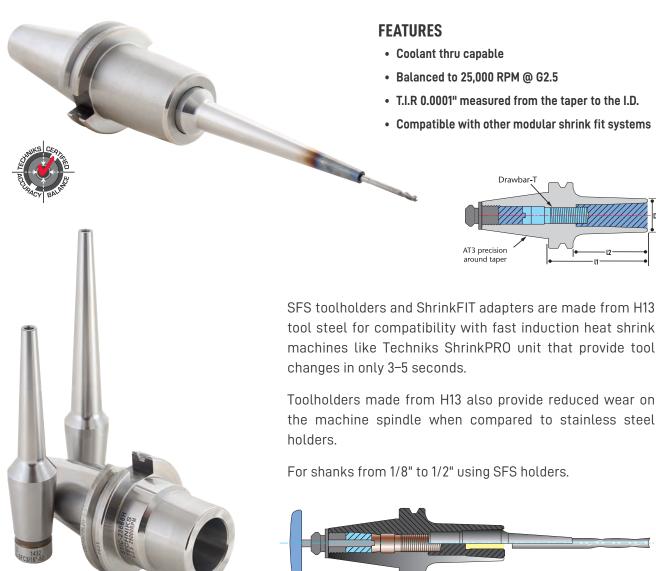

## FEATURES

- Maximum T.I.R. only 0.0001"
- Balanced 25,000 RPM at G2.5
- Coolant-thru stop screw included

| Part No. | Description            | d1     | d2    | d3    | 11    | l2    | stop screw thread | coolant stop screw |
|----------|------------------------|--------|-------|-------|-------|-------|-------------------|--------------------|
| 29002    | CAT40 x 1/8" I.D 3.5"  | 1/8"   | .36"  | .63"  | 3.5"  | .79"  | -                 | -                  |
| 29004    | CAT40 x 1/8" I.D 5"    | 1/8"   | .36"  | .87"  | 5"    | .79"  | -                 | -                  |
| 29006    | CAT40 x 3/16" I.D 3.5" | 3/16"  | .43"  | .70"  | 3.5"  | .79"  | M6 x 1.0P         | 16081C-20          |
| 29008    | CAT40 x 3/16" I.D 5"   | 3/16"  | .43"  | .71"  | 5"    | .79"  | M6 x 1.0P         | 16081C-20          |
| 29010    | CAT40 x 1/4" I.D 3"    | 1/4"   | .71"  | .94"  | 3"    | 1.42" | M5 x 0.8P         | 16080C-20          |
| 29011    | CAT40 x 1/4" I.D 3.5"  | 1/4"   | .71"  | .94"  | 3.5"  | 1.42" | M5 x 0.8P         | 16080C-20          |
| 29013    | CAT40 x 1/4" I.D 5"    | 1/4"   | .71"  | 1.06" | 5"    | 1.42" | M5 x 0.8P         | 16080C-20          |
| 29014    | CAT40 x 1/4" I.D 6"    | 1/4"   | .71"  | 1.37" | 6"    | 1.42" | M5 x 0.8P         | 16080C-20          |
| 29016    | CAT40 x 5/16" I.D 3.5" | 5/16"  | .79"  | 1.06" | 3.5"  | 1.42" | M6 x 1.0P         | 16081C-20          |
| 29018    | CAT40 x 5/16" I.D 5"   | 5/16"  | .79"  | 1.06" | 5"    | 1.42" | M6 x 1.0P         | 16081C-20          |
| 29020    | CAT40 x 3/8" I.D 3"    | 3/8"   | .94"  | 1.18" | 3"    | 1.53" | M8 x 1.25P        | 16082C-20          |
| 29021    | CAT40 x 3/8" I.D 3.75" | 3/8"   | .94"  | 1.26" | 3.75" | 1.53" | M8 x 1.25P        | 16082C-20          |
| 29023    | CAT40 x 3/8" I.D 5"    | 3/8"   | .94"  | 1.37" | 5"    | 1.53" | M8 x 1.25P        | 16082C-20          |
| 29024    | CAT40 x 3/8" I.D 6"    | 3/8"   | .94"  | 1.37" | 6"    | 1.53" | M8 x 1.25P        | 16082C-20          |
| 29025    | CAT40 x 7/16" I.D 3"   | 7/16"  | .94"  | 1.18" | 3"    | 1.62" | M10 x 1.5P        | 16083C-20          |
| 29026    | CAT40 x 1/2" I.D 3"    | 1/2"   | 1.10" | 1.34" | 3"    | 1.85" | M10 x 1.5P        | 16083C-20          |
| 29027    | CAT40 x 1/2" I.D 3.75" | 1/2"   | 1.10" | 1.34" | 3.75" | 1.85" | M10 x 1.5P        | 16083C-20          |
| 29029    | CAT40 x 1/2" I.D 5"    | 1/2"   | 1.10" | 1.37" | 5"    | 1.85" | M10 x 1.5P        | 16083C-20          |
| 29030    | CAT40 x 1/2" I.D 6"    | 1/2"   | 1.10" | 1.37" | 6"    | 1.85" | M10 x 1.5P        | 16083C-20          |
| 29032    | CAT40 x 5/8" I.D 3.75" | 5/8"   | 1.06" | 1.34" | 3.75" | 1.97" | M12 x 1.75P       | 16085C-20          |
| 29034    | CAT40 x 3/4" I.D 3"    | 3/4"   | 1.42" | 1.65" | 3"    | 2.04" | M16 x 2.0P        | 16089C-20          |
| 29036    | CAT40 x 3/4" I.D 4"    | 3/4"   | 1.42" | 1.65" | 4"    | 2.04" | M16 x 2.0P        | 16089C-20          |
| 29037    | CAT40 x 3/4" I.D 5"    | 3/4"   | 1.26" | 1.37" | 5"    | 2.04" | M16 x 2.0P        | 16089C-20          |
| 29038    | CAT40 x 3/4" I.D 6"    | 3/4"   | 1.26" | 1.37" | 6"    | 2.04" | M16 x 2.0P        | 16089C-20          |
| 29040    | CAT40 x 1" I.D 3"      | 1"     | 1.81" | 2.04" | 3"    | 2.28" | M20 x 2.0P        | 16091C-20          |
| 29042    | CAT40 x 1" I.D 4"      | 1"     | 1.81" | 2.09" | 4"    | 2.28" | M20 x 2.0P        | 16091C-20          |
| 29044    | CAT40 x 1" I.D 6"      | 1"     | 1.81" | 2.09" | 6"    | 2.28" | M20 x 2.0P        | 16091C-20          |
| 29046    | CAT40 x 1-1/4" I.D 4"  | 1-1/4" | 1.81" | 2.09" | 4"    | 2.28" | M20 x 2.0P        | 16091C-20          |
|          |                        |        |       |       |       |       |                   |                    |

**FEATURES** 

- Balanced 25,000 RPM at G2.5
- 3 angled CoolBLAST ports direct coolant onto tool
- Maximum T.I.R. only 0.0001"

Techniks Certified ShrinkFIT holders are individually measured, tested and verified to meet or exceed our published specifications.