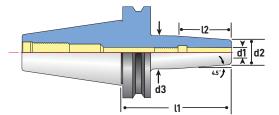

## FEATURES

- Maximum T.I.R. only 0.0001"
- Balanced 25,000 RPM at G2.5
- Coolant-thru stop screw included

| Part No. | Description            | d1     | d2    | d3    | 11    | l2    | stop screw thread | coolant stop screw |
|----------|------------------------|--------|-------|-------|-------|-------|-------------------|--------------------|
| 29002    | CAT40 x 1/8" I.D 3.5"  | 1/8"   | .36"  | .63"  | 3.5"  | .79"  | -                 | -                  |
| 29004    | CAT40 x 1/8" I.D 5"    | 1/8"   | .36"  | .87"  | 5"    | .79"  | -                 | -                  |
| 29006    | CAT40 x 3/16" I.D 3.5" | 3/16"  | .43"  | .70"  | 3.5"  | .79"  | M6 x 1.0P         | 16081C-20          |
| 29008    | CAT40 x 3/16" I.D 5"   | 3/16"  | .43"  | .71"  | 5"    | .79"  | M6 x 1.0P         | 16081C-20          |
| 29010    | CAT40 x 1/4" I.D 3"    | 1/4"   | .71"  | .94"  | 3"    | 1.42" | M5 x 0.8P         | 16080C-20          |
| 29011    | CAT40 x 1/4" I.D 3.5"  | 1/4"   | .71"  | .94"  | 3.5"  | 1.42" | M5 x 0.8P         | 16080C-20          |
| 29013    | CAT40 x 1/4" I.D 5"    | 1/4"   | .71"  | 1.06" | 5"    | 1.42" | M5 x 0.8P         | 16080C-20          |
| 29014    | CAT40 x 1/4" I.D 6"    | 1/4"   | .71"  | 1.37" | 6"    | 1.42" | M5 x 0.8P         | 16080C-20          |
| 29016    | CAT40 x 5/16" I.D 3.5" | 5/16"  | .79"  | 1.06" | 3.5"  | 1.42" | M6 x 1.0P         | 16081C-20          |
| 29018    | CAT40 x 5/16" I.D 5"   | 5/16"  | .79"  | 1.06" | 5"    | 1.42" | M6 x 1.0P         | 16081C-20          |
| 29020    | CAT40 x 3/8" I.D 3"    | 3/8"   | .94"  | 1.18" | 3"    | 1.53" | M8 x 1.25P        | 16082C-20          |
| 29021    | CAT40 x 3/8" I.D 3.75" | 3/8"   | .94"  | 1.26" | 3.75" | 1.53" | M8 x 1.25P        | 16082C-20          |
| 29023    | CAT40 x 3/8" I.D 5"    | 3/8"   | .94"  | 1.37" | 5"    | 1.53" | M8 x 1.25P        | 16082C-20          |
| 29024    | CAT40 x 3/8" I.D 6"    | 3/8"   | .94"  | 1.37" | 6"    | 1.53" | M8 x 1.25P        | 16082C-20          |
| 29025    | CAT40 x 7/16" I.D 3"   | 7/16"  | .94"  | 1.18" | 3"    | 1.62" | M10 x 1.5P        | 16083C-20          |
| 29026    | CAT40 x 1/2" I.D 3"    | 1/2"   | 1.10" | 1.34" | 3"    | 1.85" | M10 x 1.5P        | 16083C-20          |
| 29027    | CAT40 x 1/2" I.D 3.75" | 1/2"   | 1.10" | 1.34" | 3.75" | 1.85" | M10 x 1.5P        | 16083C-20          |
| 29029    | CAT40 x 1/2" I.D 5"    | 1/2"   | 1.10" | 1.37" | 5"    | 1.85" | M10 x 1.5P        | 16083C-20          |
| 29030    | CAT40 x 1/2" I.D 6"    | 1/2"   | 1.10" | 1.37" | 6"    | 1.85" | M10 x 1.5P        | 16083C-20          |
| 29032    | CAT40 x 5/8" I.D 3.75" | 5/8"   | 1.06" | 1.34" | 3.75" | 1.97" | M12 x 1.75P       | 16085C-20          |
| 29034    | CAT40 x 3/4" I.D 3"    | 3/4"   | 1.42" | 1.65" | 3"    | 2.04" | M16 x 2.0P        | 16089C-20          |
| 29036    | CAT40 x 3/4" I.D 4"    | 3/4"   | 1.42" | 1.65" | 4"    | 2.04" | M16 x 2.0P        | 16089C-20          |
| 29037    | CAT40 x 3/4" I.D 5"    | 3/4"   | 1.26" | 1.37" | 5"    | 2.04" | M16 x 2.0P        | 16089C-20          |
| 29038    | CAT40 x 3/4" I.D 6"    | 3/4"   | 1.26" | 1.37" | 6"    | 2.04" | M16 x 2.0P        | 16089C-20          |
| 29040    | CAT40 x 1" I.D 3"      | 1"     | 1.81" | 2.04" | 3"    | 2.28" | M20 x 2.0P        | 16091C-20          |
| 29042    | CAT40 x 1" I.D 4"      | 1"     | 1.81" | 2.09" | 4"    | 2.28" | M20 x 2.0P        | 16091C-20          |
| 29044    | CAT40 x 1" I.D 6"      | 1"     | 1.81" | 2.09" | 6"    | 2.28" | M20 x 2.0P        | 16091C-20          |
| 29046    | CAT40 x 1-1/4" I.D 4"  | 1-1/4" | 1.81" | 2.09" | 4"    | 2.28" | M20 x 2.0P        | 16091C-20          |
|          |                        |        |       |       |       |       |                   |                    |