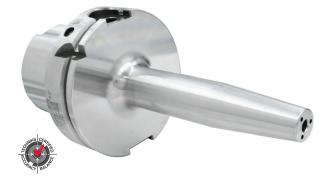

## **COOLBLAST OR COOLFLEX DIN-B COOLANT THRU COMPATIBLE**

- 3-port coolant thru design
  - CoolBLAST with internal coolant ports
    - CoolFLEX DIN B coolant thru flange

Techniks Certified DualDRIVE ShrinkFIT holders for your dual-contact spindles.

Three coolant ports for increased volume & easier tool removal.