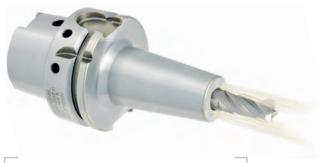

1.5P           | 16083C-20             | 92004           |
| 39146    | HSK63A x 16mm I.D 95mm  | 16mm | 27mm | 34mm | <b>9</b> 5mm | 50mm | M12 x 1.75P          | 16085C-20             | 92004           |
| 39148    | HSK63A x 18mm I.D 95mm  | 18mm | 33mm | 42mm | <b>9</b> 5mm | 50mm | M12 x 1.75P          | 16085C-20             | 92004           |
| 39150    | HSK63A x 20mm I.D 100mm | 20mm | 33mm | 42mm | 100mm        | 52mm | M16 x 2.0P           | 16089C-20             | 92004           |
| 39152    | HSK63A x 25mm I.D 115mm | 25mm | 44mm | 53mm | 115mm        | 58mm | M20 x 2.0P           | 16091C-20             | 92004           |
| 39154    | HSK63A x 32mm I.D 120mm | 32mm | 44mm | 53mm | 120mm        | 58mm | M20 x 2.0P           | 16091C-20             | 92004           |









Techniks Certified ShrinkFIT holders are individually measured, tested and verified to meet or exceed our published specifications.

## HSK63A SHRINKFIT HOLDERS COOLBLAST

### **FEATURES**

- Maximum T.I.R. only 0.0001"
- 3 angled CoolBLAST ports direct coolant onto tool
- Coolant-thru stop screw included



|          |                                         |       |       |       |          |       | stop screw  | coolant stop | Coolant |
|----------|-----------------------------------------|-------|-------|-------|----------|-------|-------------|--------------|---------|
| Part No. | Description                             | d1    | d2    | d3    | <u> </u> | l2    | thread      | screw        | Pipe    |
| 93113B   | HSK63A x 1/8" I.D 3.15" with CoolBLAST  | 1/8"  | .63"  | .87"