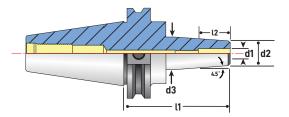

## FEATURES

- Maximum T.I.R. only 0.0001"
- Balanced 25,000 RPM at G2.5
- Coolant-thru stop screw included

| Part No. | Description            | d1     | d2    | d3    | 11    | l2    | stop screw thread | coolant stop screw |
|----------|------------------------|--------|-------|-------|-------|-------|-------------------|--------------------|
| 29002    | CAT40 x 1/8" I.D 3.5"  | 1/8"   | .36"  | .63"  | 3.5"  | .79"  | -                 | -                  |
| 29004    | CAT40 x 1/8" I.D 5"    | 1/8"   | .36"  | .87"  | 5"    | .79"  | -                 | -                  |
| 29006    | CAT40 x 3/16" I.D 3.5" | 3/16"  | .43"  | .70"  | 3.5"  | .79"  | M6 x 1.0P         | 16081C-20          |
| 29008    | CAT40 x 3/16" I.D 5"   | 3/16"  | .43"  | .71"  | 5"    | .79"  | M6 x 1.0P         | 16081C-20          |
| 29010    | CAT40 x 1/4" I.D 3"    | 1/4"   | .71"  | .94"  | 3"    | 1.42" | M5 x 0.8P         | 16080C-20          |
| 29011    | CAT40 x 1/4" I.D 3.5"  | 1/4"   | .71"  | .94"  | 3.5"  | 1.42" | M5 x 0.8P         | 16080C-20          |
| 29013    | CAT40 x 1/4" I.D 5"    | 1/4"   | .71"  | 1.06" | 5"    | 1.42" | M5 x 0.8P         | 16080C-20          |
| 29014    | CAT40 x 1/4" I.D 6"    | 1/4"   | .71"  | 1.37" | 6"    | 1.42" | M5 x 0.8P         | 16080C-20          |
| 29016    | CAT40 x 5/16" I.D 3.5" | 5/16"  | .79"  | 1.06" | 3.5"  | 1.42" | M6 x 1.0P         | 16081C-20          |
| 29018    | CAT40 x 5/16" I.D 5"   | 5/16"  | .79"  | 1.06" | 5"    | 1.42" | M6 x 1.0P         | 16081C-20          |
| 29020    | CAT40 x 3/8" I.D 3"    | 3/8"   | .94"  | 1.18" | 3"    | 1.53" | M8 x 1.25P        | 16082C-20          |
| 29021    | CAT40 x 3/8" I.D 3.75" | 3/8"   | .94"  | 1.26" | 3.75" | 1.53" | M8 x 1.25P        | 16082C-20          |
| 29023    | CAT40 x 3/8" I.D 5"    | 3/8"   | .94"  | 1.37" | 5"    | 1.53" | M8 x 1.25P        | 16082C-20          |
| 29024    | CAT40 x 3/8" I.D 6"    | 3/8"   | .94"  | 1.37" | 6"    | 1.53" | M8 x 1.25P        | 16082C-20          |
| 29025    | CAT40 x 7/16" I.D 3"   | 7/16"  | .94"  | 1.18" | 3"    | 1.62" | M10 x 1.5P        | 16083C-20          |
| 29026    | CAT40 x 1/2" I.D 3"    | 1/2"   | 1.10" | 1.34" | 3"    | 1.85" | M10 x 1.5P        | 16083C-20          |
| 29027    | CAT40 x 1/2" I.D 3.75" | 1/2"   | 1.10" | 1.34" | 3.75" | 1.85" | M10 x 1.5P        | 16083C-20          |
| 29029    | CAT40 x 1/2" I.D 5"    | 1/2"   | 1.10" | 1.37" | 5"    | 1.85" | M10 x 1.5P        | 16083C-20          |
| 29030    | CAT40 x 1/2" I.D 6"    | 1/2"   | 1.10" | 1.37" | 6"    | 1.85" | M10 x 1.5P        | 16083C-20          |
| 29032    | CAT40 x 5/8" I.D 3.75" | 5/8"   | 1.06" | 1.34" | 3.75" | 1.97" | M12 x 1.75P       | 16085C-20          |
| 29034    | CAT40 x 3/4" I.D 3"    | 3/4"   | 1.42" | 1.65" | 3"    | 2.04" | M16 x 2.0P        | 16089C-20          |
| 29036    | CAT40 x 3/4" I.D 4"    | 3/4"   | 1.42" | 1.65" | 4"    | 2.04" | M16 x 2.0P        | 16089C-20          |
| 29037    | CAT40 x 3/4" I.D 5"    | 3/4"   | 1.26" | 1.37" | 5"    | 2.04" | M16 x 2.0P        | 16089C-20          |
| 29038    | CAT40 x 3/4" I.D 6"    | 3/4"   | 1.26" | 1.37" | 6"    | 2.04" | M16 x 2.0P        | 16089C-20          |
| 29040    | CAT40 x 1" I.D 3"      | 1"     | 1.81" | 2.04" | 3"    | 2.28" | M20 x 2.0P        | 16091C-20          |
| 29042    | CAT40 x 1" I.D 4"      | 1"     | 1.81" | 2.09" | 4"    | 2.28" | M20 x 2.0P        | 16091C-20          |
| 29044    | CAT40 x 1" I.D 6"      | 1"     | 1.81" | 2.09" | 6"    | 2.28" | M20 x 2.0P        | 16091C-20          |
| 29046    | CAT40 x 1-1/4" I.D 4"  | 1-1/4" | 1.81" | 2.09" | 4"    | 2.28" | M20 x 2.0P        | 16091C-20          |
|          |                        |        |       |       |       |       |                   |                    |

## CAT40 SHRINKFIT HOLDERS METRIC

| Part No. | Description              | d1           | d2   | d3     | 11      | l2           | stop screw thread | coolant stop screw |
|----------|--------------------------|--------------|------|--------|---------|--------------|-------------------|--------------------|
| 29204    | CAT40 x 4mm I.D 100mm    | 4mm          | 10mm | 18.7mm | 100mm   | 20mm         | M6 x 1.0P         | 16081C-20          |
| 29206    | CAT40 x 5mm I.D 100mm    | 5mm          | 16mm | 22mm   | 100mm   | 20mm         | M8 x 1.25P        | 16081C-20          |
| 29208    | CAT40 x 6mm I.D 100mm    | 6mm          | 21mm | 27mm   | 100mm   | 36mm         | M5 x 0.8P         | 16080C-20          |
| 29210    | CAT40 x 6mm I.D 150mm    | 6mm          | 21mm | 27mm   | 150mm   | <b>36</b> mm | M5 x 0.8P         | 16080C-20          |
| 29212    | CAT40 x 8mm I.D 100mm    | 8mm          | 21mm | 27mm   | 100mm   | 36mm         | M6 x 1.0P         | 16081C-20          |
| 29214    | CAT40 x 8mm I.D 150mm    | 8mm          | 21mm | 27mm   | 150mm   | 36mm         | M6 x 1.0P         | 16081C-20          |
| 29216    | CAT40 x 10mm I.D 100mm   | 10mm         | 24mm | 32mm   | 100mm   | 42mm         | M8 x 1.25P        | 16082C-20          |
| 29218    | CAT40 x 10mm I.D 150mm   | 10mm         | 24mm | 32mm   | 150mm   | 42mm         | M8 x 1.25P        | 16082C-20          |
| 29220    | CAT40 x 12mm I.D 100mm   | 12mm         | 24mm | 32mm   | 100mm   | 47mm         | M10 x 1.5P        | 16083C-20          |
| 29222    | CAT40 x 12mm I.D 150mm   | 12mm         | 24mm | 32mm   | 150mm   | 47mm         | M10 x 1.5P        | 16083C-20          |
| 29226    | CAT40 x 14mm I.D 100mm   | 14mm         | 27mm | 34mm   | 100mm   | 47mm         | M10 x 1.5P        | 16083C-20          |
| 29228    | CAT40 x 14mm I.D 152.4mm | 14mm         | 27mm | 34mm   | 152.4mm | 47mm         | M10 x 1.5P        | 16083C-20          |
| 29230    | CAT40 x 16mm I.D 95.3mm  | 16mm         | 27mm | 34mm   | 95.3mm  | 50mm         | M12 x 1.75P       | 16085C-20          |
| 29232    | CAT40 x 16mm I.D 100mm   | 16mm         | 27mm | 34mm   | 100mm   | 50mm         | M12 x 1.75P       | 16085C-20          |
| 29234    | CAT40 x 16mm I.D 160mm   | <b>16</b> mm | 27mm | 34mm   | 160mm   | 50mm         | M12 x 1.75P       | 16085C-20          |
| 29236    | CAT40 x 18mm I.D 100mm   | 18mm         | 33mm | 42mm   | 100mm   | 50mm         | M12 x 1.75P       | 16089C-20          |
| 29238    | CAT40 x 20mm I.D 80mm    | 20mm         | 33mm | 42mm   | 80mm    | 52mm         | M16 x 2.0P        | 16089C-20          |
| 29240    | CAT40 x 25mm I.D 101.6mm | 25mm         | 44mm | 53mm   | 101.6mm | 58mm         | M20 x 2.0P        | 16091C-20          |

## CAT40 SHRINKFIT HOLDERS SLIMPRO

Use SlimPRO holders where small nose diameter (d2) tooling is needed.

| Part No. | Description                     | d1    | d2   | d3     | <u>l1</u> | l2    | stop screw thread | coolant stop screw |
|----------|---------------------------------|-------|------|--------|-----------|-------|-------------------|--------------------|
| 31528    | CAT40 x 1/8" I.D 3.15" SlimPRO  | 1/8"  | .35" | .60"   | 3.15"     | .78"  | M6 x 1.0P         | 16081C-20          |
| 31538    | CAT40 x 3/16" I.D 3.15" SlimPRO | 3/16" | .43" | .68"   | 3.15"     | .78"  | M6 x 1.0P         | 16081C-20          |
| 31548    | CAT40 x 1/4" I.D 3.15" SlimPRO  | 1/4"  | .47" | .72"   | 3.15"     | 1.42" | M5 x 0.8P         | 16080C-20          |
| 31568    | CAT40 x 3/8" I.D 3.15" SlimPRO  | 3/8"  | .63" | .88"   | 3.15"     | 1.93" | M8 x 1.25P        | 16082C-20          |
| 31588    | CAT40 x 1/2" I.D 3.15" SlimPro  | 1/2"  | .70" | .96"   | 3.15"     | 1.93" | M10 x 1.5P        | 16083C-20          |
| 29103    | CAT40 x 3mm I.D 80mm SlimPRO    | 3mm   | 9mm  | 15.5mm | 80mm      | 45mm  | M6 x 1.0P         | 16081C-20          |
| 29104    | CAT40 x 4mm I.D 80mm SlimPRO    | 4mm   | 10mm | 16.3mm | 80mm      | 45mm  | M6 x 1.0P         | 16081C-20          |
| 29106    | CAT40 x 6mm I.D 80mm SlimPRO    | 6mm   | 12mm | 18.3mm | 80mm      | 45mm  | M5 x 0.8P         | 16080C-20          |