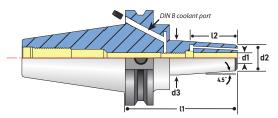

**FEATURES** 

- Balanced 25,000 RPM at G2.5
- 3 angled CoolBLAST ports direct coolant onto tool
- Maximum T.I.R. only 0.0001"

Techniks Certified ShrinkFIT holders are individually measured, tested and verified to meet or exceed our published specifications.

• Balanced 25,000 RPM at G2.5 • 3 angled CoolBLAST ports direct

• CoolFLEX: through spindle and **DIN-B** coolant enabled

DIN B coolant port

4.5°.

d2

coolant onto tool

CoolFLEX screw

**FEATURES** 