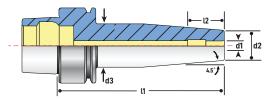

## CAT40 SHRINKFIT HOLDERS INCH

## FEATURES

- Maximum T.I.R. only 0.0001"
- Balanced 25,000 RPM at G2.5
- Coolant-thru stop screw included

| Part No. | Description            | d1     | d2    | d3    | 11    | l2    | stop screw thread | coolant stop screw |
|----------|------------------------|--------|-------|-------|-------|-------|-------------------|--------------------|
| 29002    | CAT40 x 1/8" I.D 3.5"  | 1/8"   | .36"  | .63"  | 3.5"  | .79"  | -                 | -                  |
| 29004    | CAT40 x 1/8" I.D 5"    | 1/8"   | .36"  | .87"  | 5"    | .79"  | -                 | -                  |
| 29006    | CAT40 x 3/16" I.D 3.5" | 3/16"  | .43"  | .70"  | 3.5"  | .79"  | M6 x 1.0P         | 16081C-20          |
| 29008    | CAT40 x 3/16" I.D 5"   | 3/16"  | .43"  | .71"  | 5"    | .79"  | M6 x 1.0P         | 16081C-20          |
| 29010    | CAT40 x 1/4" I.D 3"    | 1/4"   | .71"  | .94"  | 3"    | 1.42" | M5 x 0.8P         | 16080C-20          |
| 29011    | CAT40 x 1/4" I.D 3.5"  | 1/4"   | .71"  | .94"  | 3.5"  | 1.42" | M5 x 0.8P         | 16080C-20          |
| 29013    | CAT40 x 1/4" I.D 5"    | 1/4"   | .71"  | 1.06" | 5"    | 1.42" | M5 x 0.8P         | 16080C-20          |
| 29014    | CAT40 x 1/4" I.D 6"    | 1/4"   | .71"  | 1.37" | 6"    | 1.42" | M5 x 0.8P         | 16080C-20          |
| 29016    | CAT40 x 5/16" I.D 3.5" | 5/16"  | .79"  | 1.06" | 3.5"  | 1.42" | M6 x 1.0P         | 16081C-20          |
| 29018    | CAT40 x 5/16" I.D 5"   | 5/16"  | .79"  | 1.06" | 5"    | 1.42" | M6 x 1.0P         | 16081C-20          |
| 29020    | CAT40 x 3/8" I.D 3"    | 3/8"   | .94"  | 1.18" | 3"    | 1.53" | M8 x 1.25P        | 16082C-20          |
| 29021    | CAT40 x 3/8" I.D 3.75" | 3/8"   | .94"  | 1.26" | 3.75" | 1.53" | M8 x 1.25P        | 16082C-20          |
| 29023    | CAT40 x 3/8" I.D 5"    | 3/8"   | .94"  | 1.37" | 5"    | 1.53" | M8 x 1.25P        | 16082C-20          |
| 29024    | CAT40 x 3/8" I.D 6"    | 3/8"   | .94"  | 1.37" | 6"    | 1.53" | M8 x 1.25P        | 16082C-20          |
| 29025    | CAT40 x 7/16" I.D 3"   | 7/16"  | .94"  | 1.18" | 3"    | 1.62" | M10 x 1.5P        | 16083C-20          |
| 29026    | CAT40 x 1/2" I.D 3"    | 1/2"   | 1.10" | 1.34" | 3"    | 1.85" | M10 x 1.5P        | 16083C-20          |
| 29027    | CAT40 x 1/2" I.D 3.75" | 1/2"   | 1.10" | 1.34" | 3.75" | 1.85" | M10 x 1.5P        | 16083C-20          |
| 29029    | CAT40 x 1/2" I.D 5"    | 1/2"   | 1.10" | 1.37" | 5"    | 1.85" | M10 x 1.5P        | 16083C-20          |
| 29030    | CAT40 x 1/2" I.D 6"    | 1/2"   | 1.10" | 1.37" | 6"    | 1.85" | M10 x 1.5P        | 16083C-20          |
| 29032    | CAT40 x 5/8" I.D 3.75" | 5/8"   | 1.06" | 1.34" | 3.75" | 1.97" | M12 x 1.75P       | 16085C-20          |
| 29034    | CAT40 x 3/4" I.D 3"    | 3/4"   | 1.42" | 1.65" | 3"    | 2.04" | M16 x 2.0P        | 16089C-20          |
| 29036    | CAT40 x 3/4" I.D 4"    | 3/4"   | 1.42" | 1.65" | 4"    | 2.04" | M16 x 2.0P        | 16089C-20          |
| 29037    | CAT40 x 3/4" I.D 5"    | 3/4"   | 1.26" | 1.37" | 5"    | 2.04" | M16 x 2.0P        | 16089C-20          |
| 29038    | CAT40 x 3/4" I.D 6"    | 3/4"   | 1.26" | 1.37" | 6"    | 2.04" | M16 x 2.0P        | 16089C-20          |
| 29040    | CAT40 x 1" I.D 3"      | 1"     | 1.81" | 2.04" | 3"    | 2.28" | M20 x 2.0P        | 16091C-20          |
| 29042    | CAT40 x 1" I.D 4"      | 1"     | 1.81" | 2.09" | 4"    | 2.28" | M20 x 2.0P        | 16091C-20          |
| 29044    | CAT40 x 1" I.D 6"      | 1"     | 1.81" | 2.09" | 6"    | 2.28" | M20 x 2.0P        | 16091C-20          |
| 29046    | CAT40 x 1-1/4" I.D 4"  | 1-1/4" | 1.81" | 2.09" | 4"    | 2.28" | M20 x 2.0P        | 16091C-20          |
|          |                        |        |       |       |       |       |                   |                    |