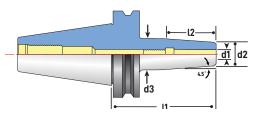

## FEATURES

- Maximum T.I.R. only 0.0001"
- Balanced 25,000 RPM at G2.5
- Coolant-thru stop screw included

| Part No. | Description            | d1     | d2    | d3    | 11    | l2    | stop screw thread | coolant stop screw |
|----------|------------------------|--------|-------|-------|-------|-------|-------------------|--------------------|
| 29002    | CAT40 x 1/8" I.D 3.5"  | 1/8"   | .36"  | .63"  | 3.5"  | .79"  | -                 | -                  |
| 29004    | CAT40 x 1/8" I.D 5"    | 1/8"   | .36"  | .87"  | 5"    | .79"  | -                 | -                  |
| 29006    | CAT40 x 3/16" I.D 3.5" | 3/16"  | .43"  | .70"  | 3.5"  | .79"  | M6 x 1.0P         | 16081C-20          |
| 29008    | CAT40 x 3/16" I.D 5"   | 3/16"  | .43"  | .71"  | 5"    | .79"  | M6 x 1.0P         | 16081C-20          |
| 29010    | CAT40 x 1/4" I.D 3"    | 1/4"   | .71"  | .94"  | 3"    | 1.42" | M5 x 0.8P         | 16080C-20          |
| 29011    | CAT40 x 1/4" I.D 3.5"  | 1/4"   | .71"  | .94"  | 3.5"  | 1.42" | M5 x 0.8P         | 16080C-20          |
| 29013    | CAT40 x 1/4" I.D 5"    | 1/4"   | .71"  | 1.06" | 5"    | 1.42" | M5 x 0.8P         | 16080C-20          |
| 29014    | CAT40 x 1/4" I.D 6"    | 1/4"   | .71"  | 1.37" | 6"    | 1.42" | M5 x 0.8P         | 16080C-20          |
| 29016    | CAT40 x 5/16" I.D 3.5" | 5/16"  | .79"  | 1.06" | 3.5"  | 1.42" | M6 x 1.0P         | 16081C-20          |
| 29018    | CAT40 x 5/16" I.D 5"   | 5/16"  | .79"  | 1.06" | 5"    | 1.42" | M6 x 1.0P         | 16081C-20          |
| 29020    | CAT40 x 3/8" I.D 3"    | 3/8"   | .94"  | 1.18" | 3"    | 1.53" | M8 x 1.25P        | 16082C-20          |
| 29021    | CAT40 x 3/8" I.D 3.75" | 3/8"   | .94"  | 1.26" | 3.75" | 1.53" | M8 x 1.25P        | 16082C-20          |
| 29023    | CAT40 x 3/8" I.D 5"    | 3/8"   | .94"  | 1.37" | 5"    | 1.53" | M8 x 1.25P        | 16082C-20          |
| 29024    | CAT40 x 3/8" I.D 6"    | 3/8"   | .94"  | 1.37" | 6"    | 1.53" | M8 x 1.25P        | 16082C-20          |
| 29025    | CAT40 x 7/16" I.D 3"   | 7/16"  | .94"  | 1.18" | 3"    | 1.62" | M10 x 1.5P        | 16083C-20          |
| 29026    | CAT40 x 1/2" I.D 3"    | 1/2"   | 1.10" | 1.34" | 3"    | 1.85" | M10 x 1.5P        | 16083C-20          |
| 29027    | CAT40 x 1/2" I.D 3.75" | 1/2"   | 1.10" | 1.34" | 3.75" | 1.85" | M10 x 1.5P        | 16083C-20          |
| 29029    | CAT40 x 1/2" I.D 5"    | 1/2"   | 1.10" | 1.37" | 5"    | 1.85" | M10 x 1.5P        | 16083C-20          |
| 29030    | CAT40 x 1/2" I.D 6"    | 1/2"   | 1.10" | 1.37" | 6"    | 1.85" | M10 x 1.5P        | 16083C-20          |
| 29032    | CAT40 x 5/8" I.D 3.75" | 5/8"   | 1.06" | 1.34" | 3.75" | 1.97" | M12 x 1.75P       | 16085C-20          |
| 29034    | CAT40 x 3/4" I.D 3"    | 3/4"   | 1.42" | 1.65" | 3"    | 2.04" | M16 x 2.0P        | 16089C-20          |
| 29036    | CAT40 x 3/4" I.D 4"    | 3/4"   | 1.42" | 1.65" | 4"    | 2.04" | M16 x 2.0P        | 16089C-20          |
| 29037    | CAT40 x 3/4" I.D 5"    | 3/4"   | 1.26" | 1.37" | 5"    | 2.04" | M16 x 2.0P        | 16089C-20          |
| 29038    | CAT40 x 3/4" I.D 6"    | 3/4"   | 1.26" | 1.37" | 6"    | 2.04" | M16 x 2.0P        | 16089C-20          |
| 29040    | CAT40 x 1" I.D 3"      | 1"     | 1.81" | 2.04" | 3"    | 2.28" | M20 x 2.0P        | 16091C-20          |
| 29042    | CAT40 x 1" I.D 4"      | 1"     | 1.81" | 2.09" | 4"    | 2.28" | M20 x 2.0P        | 16091C-20          |
| 29044    | CAT40 x 1" I.D 6"      | 1"     | 1.81" | 2.09" | 6"    | 2.28" | M20 x 2.0P        | 16091C-20          |
| 29046    | CAT40 x 1-1/4" I.D 4"  | 1-1/4" | 1.81" | 2.09" | 4"    | 2.28" | M20 x 2.0P        | 16091C-20          |
|          |                        |        |       |       |       |       |                   |                    |

## CAT40 SHRINKFIT HOLDERS METRIC

| Part No. | Description              | d1           | d2   | d3     | 11      | l2           | stop screw thread | coolant stop screw |
|----------|--------------------------|--------------|------|--------|---------|--------------|-------------------|--------------------|
| 29204    | CAT40 x 4mm I.D 100mm    | 4mm          | 10mm | 18.7mm | 100mm   | 20mm         | M6 x 1.0P         | 16081C-20          |
| 29206    | CAT40 x 5mm I.D 100mm    | 5mm          | 16mm | 22mm   | 100mm   | 20mm         | M8 x 1.25P        | 16081C-20          |
| 29208    | CAT40 x 6mm I.D 100mm    | 6mm          | 21mm | 27mm   | 100mm   | 36mm         | M5 x 0.8P         | 16080C-20          |
| 29210    | CAT40 x 6mm I.D 150mm    | 6mm          | 21mm | 27mm   | 150mm   | <b>36</b> mm | M5 x 0.8P         | 16080C-20          |
| 29212    | CAT40 x 8mm I.D 100mm    | 8mm          | 21mm | 27mm   | 100mm   | 36mm         | M6 x 1.0P         | 16081C-20          |
| 29214    | CAT40 x 8mm I.D 150mm    | 8mm          | 21mm | 27mm   | 150mm   | 36mm         | M6 x 1.0P         | 16081C-20          |
| 29216    | CAT40 x 10mm I.D 100mm   | 10mm         | 24mm | 32mm   | 100mm   | 42mm         | M8 x 1.25P        | 16082C-20          |
| 29218    | CAT40 x 10mm I.D 150mm   | 10mm         | 24mm | 32mm   | 150mm   | 42mm         | M8 x 1.25P        | 16082C-20          |
| 29220    | CAT40 x 12mm I.D 100mm   | 12mm         | 24mm | 32mm   | 100mm   | 47mm         | M10 x 1.5P        | 16083C-20          |
| 29222    | CAT40 x 12mm I.D 150mm   | 12mm         | 24mm | 32mm   | 150mm   | 47mm         | M10 x 1.5P        | 16083C-20          |
| 29226    | CAT40 x 14mm I.D 100mm   | 14mm         | 27mm | 34mm   | 100mm   | 47mm         | M10 x 1.5P        | 16083C-20          |
| 29228    | CAT40 x 14mm I.D 152.4mm | 14mm         | 27mm | 34mm   | 152.4mm | 47mm         | M10 x 1.5P        | 16083C-20          |
| 29230    | CAT40 x 16mm I.D 95.3mm  | 16mm         | 27mm | 34mm   | 95.3mm  | 50mm         | M12 x 1.75P       | 16085C-20          |
| 29232    | CAT40 x 16mm I.D 100mm   | 16mm         | 27mm | 34mm   | 100mm   | 50mm         | M12 x 1.75P       | 16085C-20          |
| 29234    | CAT40 x 16mm I.D 160mm   | <b>16</b> mm | 27mm | 34mm   | 160mm   | 50mm         | M12 x 1.75P       | 16085C-20          |
| 29236    | CAT40 x 18mm I.D 100mm   | 18mm         | 33mm | 42mm   | 100mm   | 50mm         | M12 x 1.75P       | 16089C-20          |
| 29238    | CAT40 x 20mm I.D 80mm    | 20mm         | 33mm | 42mm   | 80mm    | 52mm         | M16 x 2.0P        | 16089C-20          |
| 29240    | CAT40 x 25mm I.D 101.6mm | 25mm         | 44mm | 53mm   | 101.6mm | 58mm         | M20 x 2.0P        | 16091C-20          |

## CAT40 SHRINKFIT HOLDERS SLIMPRO

Use SlimPRO holders where small nose diameter (d2) tooling is needed.

| Part No. | Description                     | d1    | d2   | d3     | <u>l1</u> | l2    | stop screw thread | coolant stop screw |
|----------|---------------------------------|-------|------|--------|-----------|-------|-------------------|--------------------|
| 31528    | CAT40 x 1/8" I.D 3.15" SlimPRO  | 1/8"  | .35" | .60"   | 3.15"     | .78"  | M6 x 1.0P         | 16081C-20          |
| 31538    | CAT40 x 3/16" I.D 3.15" SlimPRO | 3/16" | .43" | .68"   | 3.15"     | .78"  | M6 x 1.0P         | 16081C-20          |
| 31548    | CAT40 x 1/4" I.D 3.15" SlimPRO  | 1/4"  | .47" | .72"   | 3.15"     | 1.42" | M5 x 0.8P         | 16080C-20          |
| 31568    | CAT40 x 3/8" I.D 3.15" SlimPRO  | 3/8"  | .63" | .88"   | 3.15"     | 1.93" | M8 x 1.25P        | 16082C-20          |
| 31588    | CAT40 x 1/2" I.D 3.15" SlimPro  | 1/2"  | .70" | .96"   | 3.15"     | 1.93" | M10 x 1.5P        | 16083C-20          |
| 29103    | CAT40 x 3mm I.D 80mm SlimPRO    | 3mm   | 9mm  | 15.5mm | 80mm      | 45mm  | M6 x 1.0P         | 16081C-20          |
| 29104    | CAT40 x 4mm I.D 80mm SlimPRO    | 4mm   | 10mm | 16.3mm | 80mm      | 45mm  | M6 x 1.0P         | 16081C-20          |
| 29106    | CAT40 x 6mm I.D 80mm SlimPRO    | 6mm   | 12mm | 18.3mm | 80mm      | 45mm  | M5 x 0.8P         | 16080C-20          |