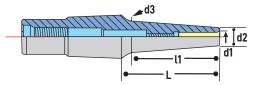

## FEATURES

- Maximum T.I.R. only 0.0001"
- Balanced 25,000 RPM at G2.5
- Coolant-thru stop screw included

| Part No. | Description            | d1     | d2    | d3    | 11    | l2    | stop screw thread | coolant stop screw |
|----------|------------------------|--------|-------|-------|-------|-------|-------------------|--------------------|
| 29002    | CAT40 x 1/8" I.D 3.5"  | 1/8"   | .36"  | .63"  | 3.5"  | .79"  | -                 | -                  |
| 29004    | CAT40 x 1/8" I.D 5"    | 1/8"   | .36"  | .87"  | 5"    | .79"  | -                 | -                  |
| 29006    | CAT40 x 3/16" I.D 3.5" | 3/16"  | .43"  | .70"  | 3.5"  | .79"  | M6 x 1.0P         | 16081C-20          |
| 29008    | CAT40 x 3/16" I.D 5"   | 3/16"  | .43"  | .71"  | 5"    | .79"  | M6 x 1.0P         | 16081C-20          |
| 29010    | CAT40 x 1/4" I.D 3"    | 1/4"   | .71"  | .94"  | 3"    | 1.42" | M5 x 0.8P         | 16080C-20          |
| 29011    | CAT40 x 1/4" I.D 3.5"  | 1/4"   | .71"  | .94"  | 3.5"  | 1.42" | M5 x 0.8P         | 16080C-20          |
| 29013    | CAT40 x 1/4" I.D 5"    | 1/4"   | .71"  | 1.06" | 5"    | 1.42" | M5 x 0.8P         | 16080C-20          |
| 29014    | CAT40 x 1/4" I.D 6"    | 1/4"   | .71"  | 1.37" | 6"    | 1.42" | M5 x 0.8P         | 16080C-20          |
| 29016    | CAT40 x 5/16" I.D 3.5" | 5/16"  | .79"  | 1.06" | 3.5"  | 1.42" | M6 x 1.0P         | 16081C-20          |
| 29018    | CAT40 x 5/16" I.D 5"   | 5/16"  | .79"  | 1.06" | 5"    | 1.42" | M6 x 1.0P         | 16081C-20          |
| 29020    | CAT40 x 3/8" I.D 3"    | 3/8"   | .94"  | 1.18" | 3"    | 1.53" | M8 x 1.25P        | 16082C-20          |
| 29021    | CAT40 x 3/8" I.D 3.75" | 3/8"   | .94"  | 1.26" | 3.75" | 1.53" | M8 x 1.25P        | 16082C-20          |
| 29023    | CAT40 x 3/8" I.D 5"    | 3/8"   | .94"  | 1.37" | 5"    | 1.53" | M8 x 1.25P        | 16082C-20          |
| 29024    | CAT40 x 3/8" I.D 6"    | 3/8"   | .94"  | 1.37" | 6"    | 1.53" | M8 x 1.25P        | 16082C-20          |
| 29025    | CAT40 x 7/16" I.D 3"   | 7/16"  | .94"  | 1.18" | 3"    | 1.62" | M10 x 1.5P        | 16083C-20          |
| 29026    | CAT40 x 1/2" I.D 3"    | 1/2"   | 1.10" | 1.34" | 3"    | 1.85" | M10 x 1.5P        | 16083C-20          |
| 29027    | CAT40 x 1/2" I.D 3.75" | 1/2"   | 1.10" | 1.34" | 3.75" | 1.85" | M10 x 1.5P        | 16083C-20          |
| 29029    | CAT40 x 1/2" I.D 5"    | 1/2"   | 1.10" | 1.37" | 5"    | 1.85" | M10 x 1.5P        | 16083C-20          |
| 29030    | CAT40 x 1/2" I.D 6"    | 1/2"   | 1.10" | 1.37" | 6"    | 1.85" | M10 x 1.5P        | 16083C-20          |
| 29032    | CAT40 x 5/8" I.D 3.75" | 5/8"   | 1.06" | 1.34" | 3.75" | 1.97" | M12 x 1.75P       | 16085C-20          |
| 29034    | CAT40 x 3/4" I.D 3"    | 3/4"   | 1.42" | 1.65" | 3"    | 2.04" | M16 x 2.0P        | 16089C-20          |
| 29036    | CAT40 x 3/4" I.D 4"    | 3/4"   | 1.42" | 1.65" | 4"    | 2.04" | M16 x 2.0P        | 16089C-20          |
| 29037    | CAT40 x 3/4" I.D 5"    | 3/4"   | 1.26" | 1.37" | 5"    | 2.04" | M16 x 2.0P        | 16089C-20          |
| 29038    | CAT40 x 3/4" I.D 6"    | 3/4"   | 1.26" | 1.37" | 6"    | 2.04" | M16 x 2.0P        | 16089C-20          |
| 29040    | CAT40 x 1" I.D 3"      | 1"     | 1.81" | 2.04" | 3"    | 2.28" | M20 x 2.0P        | 16091C-20          |
| 29042    | CAT40 x 1" I.D 4"      | 1"     | 1.81" | 2.09" | 4"    | 2.28" | M20 x 2.0P        | 16091C-20          |
| 29044    | CAT40 x 1" I.D 6"      | 1"     | 1.81" | 2.09" | 6"    | 2.28" | M20 x 2.0P        | 16091C-20          |
| 29046    | CAT40 x 1-1/4" I.D 4"  | 1-1/4" | 1.81" | 2.09" | 4"    | 2.28" | M20 x 2.0P        | 16091C-20          |
|          |                        |        |       |       |       |       |                   |                    |

## CAT40 SHRINKFIT HOLDERS METRIC

| Part No. | Description              | d1           | d2   | d3     | 11      | l2           | stop screw thread | coolant stop screw |
|----------|--------------------------|--------------|------|--------|---------|--------------|-------------------|--------------------|
| 29204    | CAT40 x 4mm I.D 100mm    | 4mm          | 10mm | 18.7mm | 100mm   | 20mm         | M6 x 1.0P         | 16081C-20          |
| 29206    | CAT40 x 5mm I.D 100mm    | 5mm          | 16mm | 22mm   | 100mm   | 20mm         | M8 x 1.25P        | 16081C-20          |
| 29208    | CAT40 x 6mm I.D 100mm    | 6mm          | 21mm | 27mm   | 100mm   | 36mm         | M5 x 0.8P         | 16080C-20          |
| 29210    | CAT40 x 6mm I.D 150mm    | 6mm          | 21mm | 27mm   | 150mm   | <b>36</b> mm | M5 x 0.8P         | 16080C-20          |
| 29212    | CAT40 x 8mm I.D 100mm    | 8mm          | 21mm | 27mm   | 100mm   | 36mm         | M6 x 1.0P         | 16081C-20          |
| 29214    | CAT40 x 8mm I.D 150mm    | 8mm          | 21mm | 27mm   | 150mm   | 36mm         | M6 x 1.0P         | 16081C-20          |
| 29216    | CAT40 x 10mm I.D 100mm   | 10mm         | 24mm | 32mm   | 100mm   | 42mm         | M8 x 1.25P        | 16082C-20          |
| 29218    | CAT40 x 10mm I.D 150mm   | 10mm         | 24mm | 32mm   | 150mm   | 42mm         | M8 x 1.25P        | 16082C-20          |
| 29220    | CAT40 x 12mm I.D 100mm   | 12mm         | 24mm | 32mm   | 100mm   | 47mm         | M10 x 1.5P        | 16083C-20          |
| 29222    | CAT40 x 12mm I.D 150mm   | 12mm         | 24mm | 32mm   | 150mm   | 47mm         | M10 x 1.5P        | 16083C-20          |
| 29226    | CAT40 x 14mm I.D 100mm   | 14mm         | 27mm | 34mm   | 100mm   | 47mm         | M10 x 1.5P        | 16083C-20          |
| 29228    | CAT40 x 14mm I.D 152.4mm | 14mm         | 27mm | 34mm   | 152.4mm | 47mm         | M10 x 1.5P        | 16083C-20          |
| 29230    | CAT40 x 16mm I.D 95.3mm  | 16mm         | 27mm | 34mm   | 95.3mm  | 50mm         | M12 x 1.75P       | 16085C-20          |
| 29232    | CAT40 x 16mm I.D 100mm   | 16mm         | 27mm | 34mm   | 100mm   | 50mm         | M12 x 1.75P       | 16085C-20          |
| 29234    | CAT40 x 16mm I.D 160mm   | <b>16</b> mm | 27mm | 34mm   | 160mm   | 50mm         | M12 x 1.75P       | 16085C-20          |
| 29236    | CAT40 x 18mm I.D 100mm   | 18mm         | 33mm | 42mm   | 100mm   | 50mm         | M12 x 1.75P       | 16089C-20          |
| 29238    | CAT40 x 20mm I.D 80mm    | 20mm         | 33mm | 42mm   | 80mm    | 52mm         | M16 x 2.0P        | 16089C-20          |
| 29240    | CAT40 x 25mm I.D 101.6mm | 25mm         | 44mm | 53mm   | 101.6mm | 58mm         | M20 x 2.0P        | 16091C-20          |

## CAT40 SHRINKFIT HOLDERS SLIMPRO

Use SlimPRO holders where small nose diameter (d2) tooling is needed.

| Part No. | Description                     | d1    | d2   | d3     | <u>l1</u> | l2    | stop screw thread | coolant stop screw |
|----------|---------------------------------|-------|------|--------|-----------|-------|-------------------|--------------------|
| 31528    | CAT40 x 1/8" I.D 3.15" SlimPRO  | 1/8"  | .35" | .60"   | 3.15"     | .78"  | M6 x 1.0P         | 16081C-20          |
| 31538    | CAT40 x 3/16" I.D 3.15" SlimPRO | 3/16" | .43" | .68"   | 3.15"     | .78"  | M6 x 1.0P         | 16081C-20          |
| 31548    | CAT40 x 1/4" I.D 3.15" SlimPRO  | 1/4"  | .47" | .72"   | 3.15"     | 1.42" | M5 x 0.8P         | 16080C-20          |
| 31568    | CAT40 x 3/8" I.D 3.15" SlimPRO  | 3/8"  | .63" | .88"   | 3.15"     | 1.93" | M8 x 1.25P        | 16082C-20          |
| 31588    | CAT40 x 1/2" I.D 3.15" SlimPro  | 1/2"  | .70" | .96"   | 3.15"     | 1.93" | M10 x 1.5P        | 16083C-20          |
| 29103    | CAT40 x 3mm I.D 80mm SlimPRO    | 3mm   | 9mm  | 15.5mm | 80mm      | 45mm  | M6 x 1.0P         | 16081C-20          |
| 29104    | CAT40 x 4mm I.D 80mm SlimPRO    | 4mm   | 10mm | 16.3mm | 80mm      | 45mm  | M6 x 1.0P         | 16081C-20          |
| 29106    | CAT40 x 6mm I.D 80mm SlimPRO    | 6mm   | 12mm | 18.3mm | 80mm      | 45mm  | M5 x 0.8P         | 16080C-20          |