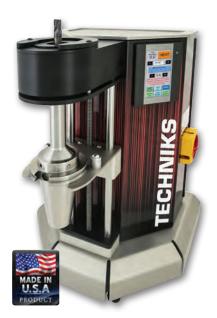

## 00450 SHRINKSTATION HEAT SHRINK MACHINE

- Compact and powerful heat shrink machine
- Compatible with gauge lengths up to 22"
- Easy-to-use touch screen operation

The ShrinkSTATION is an ideal solution for job shops or manufacturing facilities that need a reliable shrink fit machine that can handle practically all sizes and types of toolholders and is affordable.