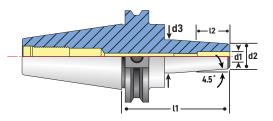

## FEATURES

- Maximum T.I.R. only 0.0001"
- Balanced 25,000 RPM at G2.5
- Coolant-thru stop screw included

| Part No. | Description            | d1     | d2    | d3    | 11    | l2    | stop screw thread | coolant stop screw |
|----------|------------------------|--------|-------|-------|-------|-------|-------------------|--------------------|
| 29002    | CAT40 x 1/8" I.D 3.5"  | 1/8"   | .36"  | .63"  | 3.5"  | .79"  | -                 | -                  |
| 29004    | CAT40 x 1/8" I.D 5"    | 1/8"   | .36"  | .87"  | 5"    | .79"  | -                 | -                  |
| 29006    | CAT40 x 3/16" I.D 3.5" | 3/16"  | .43"  | .70"  | 3.5"  | .79"  | M6 x 1.0P         | 16081C-20          |
| 29008    | CAT40 x 3/16" I.D 5"   | 3/16"  | .43"  | .71"  | 5"    | .79"  | M6 x 1.0P         | 16081C-20          |
| 29010    | CAT40 x 1/4" I.D 3"    | 1/4"   | .71"  | .94"  | 3"    | 1.42" | M5 x 0.8P         | 16080C-20          |
| 29011    | CAT40 x 1/4" I.D 3.5"  | 1/4"   | .71"  | .94"  | 3.5"  | 1.42" | M5 x 0.8P         | 16080C-20          |
| 29013    | CAT40 x 1/4" I.D 5"    | 1/4"   | .71"  | 1.06" | 5"    | 1.42" | M5 x 0.8P         | 16080C-20          |
| 29014    | CAT40 x 1/4" I.D 6"    | 1/4"   | .71"  | 1.37" | 6"    | 1.42" | M5 x 0.8P         | 16080C-20          |
| 29016    | CAT40 x 5/16" I.D 3.5" | 5/16"  | .79"  | 1.06" | 3.5"  | 1.42" | M6 x 1.0P         | 16081C-20          |
| 29018    | CAT40 x 5/16" I.D 5"   | 5/16"  | .79"  | 1.06" | 5"    | 1.42" | M6 x 1.0P         | 16081C-20          |
| 29020    | CAT40 x 3/8" I.D 3"    | 3/8"   | .94"  | 1.18" | 3"    | 1.53" | M8 x 1.25P        | 16082C-20          |
| 29021    | CAT40 x 3/8" I.D 3.75" | 3/8"   | .94"  | 1.26" | 3.75" | 1.53" | M8 x 1.25P        | 16082C-20          |
| 29023    | CAT40 x 3/8" I.D 5"    | 3/8"   | .94"  | 1.37" | 5"    | 1.53" | M8 x 1.25P        | 16082C-20          |
| 29024    | CAT40 x 3/8" I.D 6"    | 3/8"   | .94"  | 1.37" | 6"    | 1.53" | M8 x 1.25P        | 16082C-20          |
| 29025    | CAT40 x 7/16" I.D 3"   | 7/16"  | .94"  | 1.18" | 3"    | 1.62" | M10 x 1.5P        | 16083C-20          |
| 29026    | CAT40 x 1/2" I.D 3"    | 1/2"   | 1.10" | 1.34" | 3"    | 1.85" | M10 x 1.5P        | 16083C-20          |
| 29027    | CAT40 x 1/2" I.D 3.75" | 1/2"   | 1.10" | 1.34" | 3.75" | 1.85" | M10 x 1.5P        | 16083C-20          |
| 29029    | CAT40 x 1/2" I.D 5"    | 1/2"   | 1.10" | 1.37" | 5"    | 1.85" | M10 x 1.5P        | 16083C-20          |
| 29030    | CAT40 x 1/2" I.D 6"    | 1/2"   | 1.10" | 1.37" | 6"    | 1.85" | M10 x 1.5P        | 16083C-20          |
| 29032    | CAT40 x 5/8" I.D 3.75" | 5/8"   | 1.06" | 1.34" | 3.75" | 1.97" | M12 x 1.75P       | 16085C-20          |
| 29034    | CAT40 x 3/4" I.D 3"    | 3/4"   | 1.42" | 1.65" | 3"    | 2.04" | M16 x 2.0P        | 16089C-20          |
| 29036    | CAT40 x 3/4" I.D 4"    | 3/4"   | 1.42" | 1.65" | 4"    | 2.04" | M16 x 2.0P        | 16089C-20          |
| 29037    | CAT40 x 3/4" I.D 5"    | 3/4"   | 1.26" | 1.37" | 5"    | 2.04" | M16 x 2.0P        | 16089C-20          |
| 29038    | CAT40 x 3/4" I.D 6"    | 3/4"   | 1.26" | 1.37" | 6"    | 2.04" | M16 x 2.0P        | 16089C-20          |
| 29040    | CAT40 x 1" I.D 3"      | 1"     | 1.81" | 2.04" | 3"    | 2.28" | M20 x 2.0P        | 16091C-20          |
| 29042    | CAT40 x 1" I.D 4"      | 1"     | 1.81" | 2.09" | 4"    | 2.28" | M20 x 2.0P        | 16091C-20          |
| 29044    | CAT40 x 1" I.D 6"      | 1"     | 1.81" | 2.09" | 6"    | 2.28" | M20 x 2.0P        | 16091C-20          |
| 29046    | CAT40 x 1-1/4" I.D 4"  | 1-1/4" | 1.81" | 2.09" | 4"    | 2.28" | M20 x 2.0P        | 16091C-20          |
|          |                        |        |       |       |       |       |                   |                    |

## CAT40 SHRINKFIT HOLDERS METRIC

| Part No. | Description              | d1           | d2   | d3     | 11      | l2           | stop screw thread | coolant stop screw |
|----------|--------------------------|--------------|------|--------|---------|--------------|-------------------|--------------------|
| 29204    | CAT40 x 4mm I.D 100mm    | 4mm          | 10mm | 18.7mm | 100mm   | 20mm         | M6 x 1.0P         | 16081C-20          |
| 29206    | CAT40 x 5mm I.D 100mm    | 5mm          | 16mm | 22mm   | 100mm   | 20mm         | M8 x 1.25P        | 16081C-20          |
| 29208    | CAT40 x 6mm I.D 100mm    | 6mm          | 21mm | 27mm   | 100mm   | 36mm         | M5 x 0.8P         | 16080C-20          |
| 29210    | CAT40 x 6mm I.D 150mm    | 6mm          | 21mm | 27mm   | 150mm   | <b>36</b> mm | M5 x 0.8P         | 16080C-20          |
| 29212    | CAT40 x 8mm I.D 100mm    | 8mm          | 21mm | 27mm   | 100mm   | 36mm         | M6 x 1.0P         | 16081C-20          |
| 29214    | CAT40 x 8mm I.D 150mm    | 8mm          | 21mm | 27mm   | 150mm   | 36mm         | M6 x 1.0P         | 16081C-20          |
| 29216    | CAT40 x 10mm I.D 100mm   | 10mm         | 24mm | 32mm   | 100mm   | 42mm         | M8 x 1.25P        | 16082C-20          |
| 29218    | CAT40 x 10mm I.D 150mm   | 10mm         | 24mm | 32mm   | 150mm   | 42mm         | M8 x 1.25P        | 16082C-20          |
| 29220    | CAT40 x 12mm I.D 100mm   | 12mm         | 24mm | 32mm   | 100mm   | 47mm         | M10 x 1.5P        | 16083C-20          |
| 29222    | CAT40 x 12mm I.D 150mm   | 12mm         | 24mm | 32mm   | 150mm   | 47mm         | M10 x 1.5P        | 16083C-20          |
| 29226    | CAT40 x 14mm I.D 100mm   | 14mm         | 27mm | 34mm   | 100mm   | 47mm         | M10 x 1.5P        | 16083C-20          |
| 29228    | CAT40 x 14mm I.D 152.4mm | 14mm         | 27mm | 34mm   | 152.4mm | 47mm         | M10 x 1.5P        | 16083C-20          |
| 29230    | CAT40 x 16mm I.D 95.3mm  | 16mm         | 27mm | 34mm   | 95.3mm  | 50mm         | M12 x 1.75P       | 16085C-20          |
| 29232    | CAT40 x 16mm I.D 100mm   | 16mm         | 27mm | 34mm   | 100mm   | 50mm         | M12 x 1.75P       | 16085C-20          |
| 29234    | CAT40 x 16mm I.D 160mm   | <b>16</b> mm | 27mm | 34mm   | 160mm   | 50mm         | M12 x 1.75P       | 16085C-20          |
| 29236    | CAT40 x 18mm I.D 100mm   | 18mm         | 33mm | 42mm   | 100mm   | 50mm         | M12 x 1.75P       | 16089C-20          |
| 29238    | CAT40 x 20mm I.D 80mm    | 20mm         | 33mm | 42mm   | 80mm    | 52mm         | M16 x 2.0P        | 16089C-20          |
| 29240    | CAT40 x 25mm I.D 101.6mm | 25mm         | 44mm | 53mm   | 101.6mm | 58mm         | M20 x 2.0P        | 16091C-20          |

## CAT40 SHRINKFIT HOLDERS SLIMPRO

Use SlimPRO holders where small nose diameter (d2) tooling is needed.

| Part No. | Description                     | d1    | d2   | d3     | <u>l1</u> | l2    | stop screw thread | coolant stop screw |
|----------|---------------------------------|-------|------|--------|-----------|-------|-------------------|--------------------|
| 31528    | CAT40 x 1/8" I.D 3.15" SlimPRO  | 1/8"  | .35" | .60"   | 3.15"     | .78"  | M6 x 1.0P         | 16081C-20          |
| 31538    | CAT40 x 3/16" I.D 3.15" SlimPRO | 3/16" | .43" | .68"   | 3.15"     | .78"  | M6 x 1.0P         | 16081C-20          |
| 31548    | CAT40 x 1/4" I.D 3.15" SlimPRO  | 1/4"  | .47" | .72"   | 3.15"     | 1.42" | M5 x 0.8P         | 16080C-20          |
| 31568    | CAT40 x 3/8" I.D 3.15" SlimPRO  | 3/8"  | .63" | .88"   | 3.15"     | 1.93" | M8 x 1.25P        | 16082C-20          |
| 31588    | CAT40 x 1/2" I.D 3.15" SlimPro  | 1/2"  | .70" | .96"   | 3.15"     | 1.93" | M10 x 1.5P        | 16083C-20          |
| 29103    | CAT40 x 3mm I.D 80mm SlimPRO    | 3mm   | 9mm  | 15.5mm | 80mm      | 45mm  | M6 x 1.0P         | 16081C-20          |
| 29104    | CAT40 x 4mm I.D 80mm SlimPRO    | 4mm   | 10mm | 16.3mm | 80mm      | 45mm  | M6 x 1.0P         | 16081C-20          |
| 29106    | CAT40 x 6mm I.D 80mm SlimPRO    | 6mm   | 12mm | 18.3mm | 80mm      | 45mm  | M5 x 0.8P         | 16080C-20          |