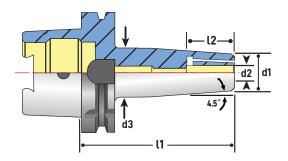

## CAT40 SHRINKFIT HOLDERS INCH

## FEATURES

- Maximum T.I.R. only 0.0001"
- Balanced 25,000 RPM at G2.5
- Coolant-thru stop screw included

| Part No. | Description            | d1     | d2    | d3    | 11    | l2    | stop screw thread | coolant stop screw |
|----------|------------------------|--------|-------|-------|-------|-------|-------------------|--------------------|
| 29002    | CAT40 x 1/8" I.D 3.5"  | 1/8"   | .36"  | .63"  | 3.5"  | .79"  | -                 | -                  |
| 29004    | CAT40 x 1/8" I.D 5"    | 1/8"   | .36"  | .87"  | 5"    | .79"  | -                 | -                  |
| 29006    | CAT40 x 3/16" I.D 3.5" | 3/16"  | .43"  | .70"  | 3.5"  | .79"  | M6 x 1.0P         | 16081C-20          |
| 29008    | CAT40 x 3/16" I.D 5"   | 3/16"  | .43"  | .71"  | 5"    | .79"  | M6 x 1.0P         | 16081C-20          |
| 29010    | CAT40 x 1/4" I.D 3"    | 1/4"   | .71"  | .94"  | 3"    | 1.42" | M5 x 0.8P         | 16080C-20          |
| 29011    | CAT40 x 1/4" I.D 3.5"  | 1/4"   | .71"  | .94"  | 3.5"  | 1.42" | M5 x 0.8P         | 16080C-20          |
| 29013    | CAT40 x 1/4" I.D 5"    | 1/4"   | .71"  | 1.06" | 5"    | 1.42" | M5 x 0.8P         | 16080C-20          |
| 29014    | CAT40 x 1/4" I.D 6"    | 1/4"   | .71"  | 1.37" | 6"    | 1.42" | M5 x 0.8P         | 16080C-20          |
| 29016    | CAT40 x 5/16" I.D 3.5" | 5/16"  | .79"  | 1.06" | 3.5"  | 1.42" | M6 x 1.0P         | 16081C-20          |
| 29018    | CAT40 x 5/16" I.D 5"   | 5/16"  | .79"  | 1.06" | 5"    | 1.42" | M6 x 1.0P         | 16081C-20          |
| 29020    | CAT40 x 3/8" I.D 3"    | 3/8"   | .94"  | 1.18" | 3"    | 1.53" | M8 x 1.25P        | 16082C-20          |
| 29021    | CAT40 x 3/8" I.D 3.75" | 3/8"   | .94"  | 1.26" | 3.75" | 1.53" | M8 x 1.25P        | 16082C-20          |
| 29023    | CAT40 x 3/8" I.D 5"    | 3/8"   | .94"  | 1.37" | 5"    | 1.53" | M8 x 1.25P        | 16082C-20          |
| 29024    | CAT40 x 3/8" I.D 6"    | 3/8"   | .94"  | 1.37" | 6"    | 1.53" | M8 x 1.25P        | 16082C-20          |
| 29025    | CAT40 x 7/16" I.D 3"   | 7/16"  | .94"  | 1.18" | 3"    | 1.62" | M10 x 1.5P        | 16083C-20          |
| 29026    | CAT40 x 1/2" I.D 3"    | 1/2"   | 1.10" | 1.34" | 3"    | 1.85" | M10 x 1.5P        | 16083C-20          |
| 29027    | CAT40 x 1/2" I.D 3.75" | 1/2"   | 1.10" | 1.34" | 3.75" | 1.85" | M10 x 1.5P        | 16083C-20          |
| 29029    | CAT40 x 1/2" I.D 5"    | 1/2"   | 1.10" | 1.37" | 5"    | 1.85" | M10 x 1.5P        | 16083C-20          |
| 29030    | CAT40 x 1/2" I.D 6"    | 1/2"   | 1.10" | 1.37" | 6"    | 1.85" | M10 x 1.5P        | 16083C-20          |
| 29032    | CAT40 x 5/8" I.D 3.75" | 5/8"   | 1.06" | 1.34" | 3.75" | 1.97" | M12 x 1.75P       | 16085C-20          |
| 29034    | CAT40 x 3/4" I.D 3"    | 3/4"   | 1.42" | 1.65" | 3"    | 2.04" | M16 x 2.0P        | 16089C-20          |
| 29036    | CAT40 x 3/4" I.D 4"    | 3/4"   | 1.42" | 1.65" | 4"    | 2.04" | M16 x 2.0P        | 16089C-20          |
| 29037    | CAT40 x 3/4" I.D 5"    | 3/4"   | 1.26" | 1.37" | 5"    | 2.04" | M16 x 2.0P        | 16089C-20          |
| 29038    | CAT40 x 3/4" I.D 6"    | 3/4"   | 1.26" | 1.37" | 6"    | 2.04" | M16 x 2.0P        | 16089C-20          |
| 29040    | CAT40 x 1" I.D 3"      | 1"     | 1.81" | 2.04" | 3"    | 2.28" | M20 x 2.0P        | 16091C-20          |
| 29042    | CAT40 x 1" I.D 4"      | 1"     | 1.81" | 2.09" | 4"    | 2.28" | M20 x 2.0P        | 16091C-20          |
| 29044    | CAT40 x 1" I.D 6"      | 1"     | 1.81" | 2.09" | 6"    | 2.28" | M20 x 2.0P        | 16091C-20          |
| 29046    | CAT40 x 1-1/4" I.D 4"  | 1-1/4" | 1.81" | 2.09" | 4"    | 2.28" | M20 x 2.0P        | 16091C-20          |
|          |                        |        |       |       |       |       |                   |                    |