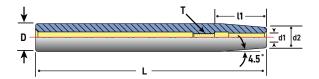

## FEATURES

- Maximum T.I.R. only 0.0001"
- Balanced 25,000 RPM at G2.5
- Coolant-thru stop screw included

| Part No. | Description            | d1     | d2    | d3    | 11    | l2    | stop screw thread | coolant stop screw |
|----------|------------------------|--------|-------|-------|-------|-------|-------------------|--------------------|
| 29002    | CAT40 x 1/8" I.D 3.5"  | 1/8"   | .36"  | .63"  | 3.5"  | .79"  | -                 | -                  |
| 29004    | CAT40 x 1/8" I.D 5"    | 1/8"   | .36"  | .87"  | 5"    | .79"  | -                 | -                  |
| 29006    | CAT40 x 3/16" I.D 3.5" | 3/16"  | .43"  | .70"  | 3.5"  | .79"  | M6 x 1.0P         | 16081C-20          |
| 29008    | CAT40 x 3/16" I.D 5"   | 3/16"  | .43"  | .71"  | 5"    | .79"  | M6 x 1.0P         | 16081C-20          |
| 29010    | CAT40 x 1/4" I.D 3"    | 1/4"   | .71"  | .94"  | 3"    | 1.42" | M5 x 0.8P         | 16080C-20          |
| 29011    | CAT40 x 1/4" I.D 3.5"  | 1/4"   | .71"  | .94"  | 3.5"  | 1.42" | M5 x 0.8P         | 16080C-20          |
| 29013    | CAT40 x 1/4" I.D 5"    | 1/4"   | .71"  | 1.06" | 5"    | 1.42" | M5 x 0.8P         | 16080C-20          |
| 29014    | CAT40 x 1/4" I.D 6"    | 1/4"   | .71"  | 1.37" | 6"    | 1.42" | M5 x 0.8P         | 16080C-20          |
| 29016    | CAT40 x 5/16" I.D 3.5" | 5/16"  | .79"  | 1.06" | 3.5"  | 1.42" | M6 x 1.0P         | 16081C-20          |
| 29018    | CAT40 x 5/16" I.D 5"   | 5/16"  | .79"  | 1.06" | 5"    | 1.42" | M6 x 1.0P         | 16081C-20          |
| 29020    | CAT40 x 3/8" I.D 3"    | 3/8"   | .94"  | 1.18" | 3"    | 1.53" | M8 x 1.25P        | 16082C-20          |
| 29021    | CAT40 x 3/8" I.D 3.75" | 3/8"   | .94"  | 1.26" | 3.75" | 1.53" | M8 x 1.25P        | 16082C-20          |
| 29023    | CAT40 x 3/8" I.D 5"    | 3/8"   | .94"  | 1.37" | 5"    | 1.53" | M8 x 1.25P        | 16082C-20          |
| 29024    | CAT40 x 3/8" I.D 6"    | 3/8"   | .94"  | 1.37" | 6"    | 1.53" | M8 x 1.25P        | 16082C-20          |
| 29025    | CAT40 x 7/16" I.D 3"   | 7/16"  | .94"  | 1.18" | 3"    | 1.62" | M10 x 1.5P        | 16083C-20          |
| 29026    | CAT40 x 1/2" I.D 3"    | 1/2"   | 1.10" | 1.34" | 3"    | 1.85" | M10 x 1.5P        | 16083C-20          |
| 29027    | CAT40 x 1/2" I.D 3.75" | 1/2"   | 1.10" | 1.34" | 3.75" | 1.85" | M10 x 1.5P        | 16083C-20          |
| 29029    | CAT40 x 1/2" I.D 5"    | 1/2"   | 1.10" | 1.37" | 5"    | 1.85" | M10 x 1.5P        | 16083C-20          |
| 29030    | CAT40 x 1/2" I.D 6"    | 1/2"   | 1.10" | 1.37" | 6"    | 1.85" | M10 x 1.5P        | 16083C-20          |
| 29032    | CAT40 x 5/8" I.D 3.75" | 5/8"   | 1.06" | 1.34" | 3.75" | 1.97" | M12 x 1.75P       | 16085C-20          |
| 29034    | CAT40 x 3/4" I.D 3"    | 3/4"   | 1.42" | 1.65" | 3"    | 2.04" | M16 x 2.0P        | 16089C-20          |
| 29036    | CAT40 x 3/4" I.D 4"    | 3/4"   | 1.42" | 1.65" | 4"    | 2.04" | M16 x 2.0P        | 16089C-20          |
| 29037    | CAT40 x 3/4" I.D 5"    | 3/4"   | 1.26" | 1.37" | 5"    | 2.04" | M16 x 2.0P        | 16089C-20          |
| 29038    | CAT40 x 3/4" I.D 6"    | 3/4"   | 1.26" | 1.37" | 6"    | 2.04" | M16 x 2.0P        | 16089C-20          |
| 29040    | CAT40 x 1" I.D 3"      | 1"     | 1.81" | 2.04" | 3"    | 2.28" | M20 x 2.0P        | 16091C-20          |
| 29042    | CAT40 x 1" I.D 4"      | 1"     | 1.81" | 2.09" | 4"    | 2.28" | M20 x 2.0P        | 16091C-20          |
| 29044    | CAT40 x 1" I.D 6"      | 1"     | 1.81" | 2.09" | 6"    | 2.28" | M20 x 2.0P        | 16091C-20          |
| 29046    | CAT40 x 1-1/4" I.D 4"  | 1-1/4" | 1.81" | 2.09" | 4"    | 2.28" | M20 x 2.0P        | 16091C-20          |
|          |                        |        |       |       |       |       |                   |                    |

## CAT40 SHRINKFIT HOLDERS METRIC

| Part No. | Description              | d1           | d2   | d3     | 11      | l2           | stop screw thread | coolant stop screw |
|----------|--------------------------|--------------|------|--------|---------|--------------|-------------------|--------------------|
| 29204    | CAT40 x 4mm I.D 100mm    | 4mm          | 10mm | 18.7mm | 100mm   | 20mm         | M6 x 1.0P         | 16081C-20          |
| 29206    | CAT40 x 5mm I.D 100mm    | 5mm          | 16mm | 22mm   | 100mm   | 20mm         | M8 x 1.25P        | 16081C-20          |
| 29208    | CAT40 x 6mm I.D 100mm    | 6mm          | 21mm | 27mm   | 100mm   | 36mm         | M5 x 0.8P         | 16080C-20          |
| 29210    | CAT40 x 6mm I.D 150mm    | 6mm          | 21mm | 27mm   | 150mm   | <b>36</b> mm | M5 x 0.8P         | 16080C-20          |
| 29212    | CAT40 x 8mm I.D 100mm    | 8mm          | 21mm | 27mm   | 100mm   | 36mm         | M6 x 1.0P         | 16081C-20          |
| 29214    | CAT40 x 8mm I.D 150mm    | 8mm          | 21mm | 27mm   | 150mm   | 36mm         | M6 x 1.0P         | 16081C-20          |
| 29216    | CAT40 x 10mm I.D 100mm   | 10mm         | 24mm | 32mm   | 100mm   | 42mm         | M8 x 1.25P        | 16082C-20          |
| 29218    | CAT40 x 10mm I.D 150mm   | 10mm         | 24mm | 32mm   | 150mm   | 42mm         | M8 x 1.25P        | 16082C-20          |
| 29220    | CAT40 x 12mm I.D 100mm   | 12mm         | 24mm | 32mm   | 100mm   | 47mm         | M10 x 1.5P        | 16083C-20          |
| 29222    | CAT40 x 12mm I.D 150mm   | 12mm         | 24mm | 32mm   | 150mm   | 47mm         | M10 x 1.5P        | 16083C-20          |
| 29226    | CAT40 x 14mm I.D 100mm   | 14mm         | 27mm | 34mm   | 100mm   | 47mm         | M10 x 1.5P        | 16083C-20          |
| 29228    | CAT40 x 14mm I.D 152.4mm | 14mm         | 27mm | 34mm   | 152.4mm | 47mm         | M10 x 1.5P        | 16083C-20          |
| 29230    | CAT40 x 16mm I.D 95.3mm  | 16mm         | 27mm | 34mm   | 95.3mm  | 50mm         | M12 x 1.75P       | 16085C-20          |
| 29232    | CAT40 x 16mm I.D 100mm   | 16mm         | 27mm | 34mm   | 100mm   | 50mm         | M12 x 1.75P       | 16085C-20          |
| 29234    | CAT40 x 16mm I.D 160mm   | <b>16</b> mm | 27mm | 34mm   | 160mm   | 50mm         | M12 x 1.75P       | 16085C-20          |
| 29236    | CAT40 x 18mm I.D 100mm   | 18mm         | 33mm | 42mm   | 100mm   | 50mm         | M12 x 1.75P       | 16089C-20          |
| 29238    | CAT40 x 20mm I.D 80mm    | 20mm         | 33mm | 42mm   | 80mm    | 52mm         | M16 x 2.0P        | 16089C-20          |
| 29240    | CAT40 x 25mm I.D 101.6mm | 25mm         | 44mm | 53mm   | 101.6mm | 58mm         | M20 x 2.0P        | 16091C-20          |

## CAT40 SHRINKFIT HOLDERS SLIMPRO

Use SlimPRO holders where small nose diameter (d2) tooling is needed.

| Part No. | Description                     | d1    | d2   | d3     | <u>l1</u> | l2    | stop screw thread | coolant stop screw |
|----------|---------------------------------|-------|------|--------|-----------|-------|-------------------|--------------------|
| 31528    | CAT40 x 1/8" I.D 3.15" SlimPRO  | 1/8"  | .35" | .60"   | 3.15"     | .78"  | M6 x 1.0P         | 16081C-20          |
| 31538    | CAT40 x 3/16" I.D 3.15" SlimPRO | 3/16" | .43" | .68"   | 3.15"     | .78"  | M6 x 1.0P         | 16081C-20          |
| 31548    | CAT40 x 1/4" I.D 3.15" SlimPRO  | 1/4"  | .47" | .72"   | 3.15"     | 1.42" | M5 x 0.8P         | 16080C-20          |
| 31568    | CAT40 x 3/8" I.D 3.15" SlimPRO  | 3/8"  | .63" | .88"   | 3.15"     | 1.93" | M8 x 1.25P        | 16082C-20          |
| 31588    | CAT40 x 1/2" I.D 3.15" SlimPro  | 1/2"  | .70" | .96"   | 3.15"     | 1.93" | M10 x 1.5P        | 16083C-20          |
| 29103    | CAT40 x 3mm I.D 80mm SlimPRO    | 3mm   | 9mm  | 15.5mm | 80mm      | 45mm  | M6 x 1.0P         | 16081C-20          |
| 29104    | CAT40 x 4mm I.D 80mm SlimPRO    | 4mm   | 10mm | 16.3mm | 80mm      | 45mm  | M6 x 1.0P         | 16081C-20          |
| 29106    | CAT40 x 6mm I.D 80mm SlimPRO    | 6mm   | 12mm | 18.3mm | 80mm      | 45mm  | M5 x 0.8P         | 16080C-20          |