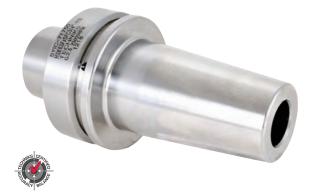

## SFS12 MODULAR SHRINKFIT SYSTEM

- Powerful internal drawbar design
- Ultra-slim modular adapters
- Coolant-thru capable

## SHRINKFIT ADAPTERS ARE MADE FROM H13 TOOL STEEL.

## CAT40 SHRINKFIT HOLDERS INCH