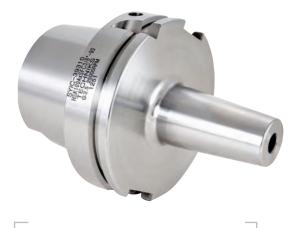

## SFS12 MODULAR SHRINKFIT SYSTEM

- Powerful internal drawbar design
- Ultra-slim modular adapters
- Coolant-thru capable

## SHRINKFIT ADAPTERS ARE MADE FROM H13 TOOL STEEL.