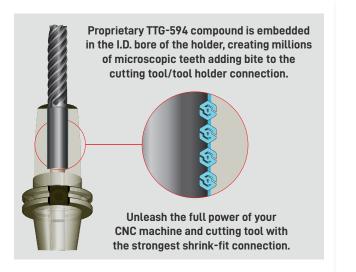

# **IT'S NOT JUST SHRINKFIT. IT'S SHRINKLOCKED!** PATENTED TTG-594 COATING FORMULA FOR UNBREAKABLE HOLDING FORCE.

Techniks Certified ShrinkFIT holders are individually measured, tested and verified to meet or exceed our published specifications.

## Why Try ShrinkLOCKED?

- Run harder higher speeds and feeds. •
- Never spin or pull out a cutting tool. •
- No modification to your tool shank required. .
- No impact to accuracy or tool changes. •
- Locked drive on standard carbide round shanks.