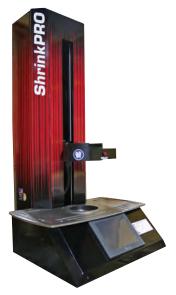

## 00450 SHRINKSTATION HEAT SHRINK MACHINE

- Compact and powerful heat shrink machine
- Compatible with gauge lengths up to 22"
- Easy-to-use touch screen operation

The ShrinkSTATION is an ideal solution for job shops or manufacturing facilities that need a reliable shrink fit machine that can handle practically all sizes and types of toolholders and is affordable.