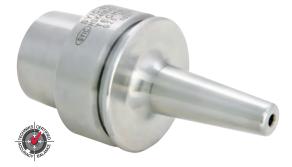

## **COOLBLAST OR COOLFLEX DIN-B COOLANT THRU COMPATIBLE**

- 3-port coolant thru design
  - CoolBLAST with internal coolant ports
    - CoolFLEX DIN B coolant thru flange

Techniks Certified DualDRIVE ShrinkFIT holders for your dual-contact spindles.

Three coolant ports for increased volume & easier tool removal.

## **COOLFLEX FEATURE**

Dent M

CoolFLEX holders are factory set for coolant-thru spindle. Remove the CoolFLEX screws for DIN B coolant-thru flange.

| Part No. | Description          |
|----------|----------------------|
| HSA-4-6  | 40 taper DIN B screw |
|          |                      |