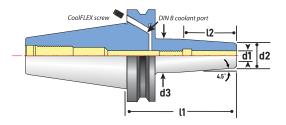

## **COOLFLEX FEATURE**

Dent M

CoolFLEX holders are factory set for coolant-thru spindle. Remove the CoolFLEX screws for DIN B coolant-thru flange.

| Part No. | Description          |
|----------|----------------------|
| HSA-4-6  | 40 taper DIN B screw |
|          |                      |

• Balanced 25,000 RPM at G2.5 • 3 angled CoolBLAST ports direct

• CoolFLEX: through spindle and **DIN-B** coolant enabled

DIN B coolant port

4.5°.

d2

coolant onto tool

CoolFLEX screw

**FEATURES** 

### CAT40 SHRINKFIT HOLDERS COOLBLAST AND COOLFLEX