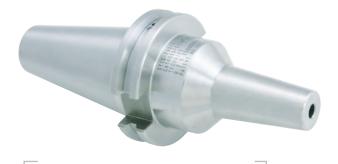

## CAT40 SHRINKFIT HOLDERS INCH

## FEATURES

- Maximum T.I.R. only 0.0001"
- Balanced 25,000 RPM at G2.5
- Coolant-thru stop screw included

| Part No. | Description            | d1     | d2    | d3    | 11    | l2    | stop screw thread | coolant stop screw |
|----------|------------------------|--------|-------|-------|-------|-------|-------------------|--------------------|
| 29002    | CAT40 x 1/8" I.D 3.5"  | 1/8"   | .36"  | .63"  | 3.5"  | .79"  | -                 | -                  |
| 29004    | CAT40 x 1/8" I.D 5"    | 1/8"   | .36"  | .87"  | 5"    | .79"  | -                 | -                  |
| 29006    | CAT40 x 3/16" I.D 3.5" | 3/16"  | .43"  | .70"  | 3.5"  | .79"  | M6 x 1.0P         | 16081C-20          |
| 29008    | CAT40 x 3/16" I.D 5"   | 3/16"  | .43"  | .71"  | 5"    | .79"  | M6 x 1.0P         | 16081C-20          |
| 29010    | CAT40 x 1/4" I.D 3"    | 1/4"   | .71"  | .94"  | 3"    | 1.42" | M5 x 0.8P         | 16080C-20          |
| 29011    | CAT40 x 1/4" I.D 3.5"  | 1/4"   | .71"  | .94"  | 3.5"  | 1.42" | M5 x 0.8P         | 16080C-20          |
| 29013    | CAT40 x 1/4" I.D 5"    | 1/4"   | .71"  | 1.06" | 5"    | 1.42" | M5 x 0.8P         | 16080C-20          |
| 29014    | CAT40 x 1/4" I.D 6"    | 1/4"   | .71"  | 1.37" | 6"    | 1.42" | M5 x 0.8P         | 16080C-20          |
| 29016    | CAT40 x 5/16" I.D 3.5" | 5/16"  | .79"  | 1.06" | 3.5"  | 1.42" | M6 x 1.0P         | 16081C-20          |
| 29018    | CAT40 x 5/16" I.D 5"   | 5/16"  | .79"  | 1.06" | 5"    | 1.42" | M6 x 1.0P         | 16081C-20          |
| 29020    | CAT40 x 3/8" I.D 3"    | 3/8"   | .94"  | 1.18" | 3"    | 1.53" | M8 x 1.25P        | 16082C-20          |
| 29021    | CAT40 x 3/8" I.D 3.75" | 3/8"   | .94"  | 1.26" | 3.75" | 1.53" | M8 x 1.25P        | 16082C-20          |
| 29023    | CAT40 x 3/8" I.D 5"    | 3/8"   | .94"  | 1.37" | 5"    | 1.53" | M8 x 1.25P        | 16082C-20          |
| 29024    | CAT40 x 3/8" I.D 6"    | 3/8"   | .94"  | 1.37" | 6"    | 1.53" | M8 x 1.25P        | 16082C-20          |
| 29025    | CAT40 x 7/16" I.D 3"   | 7/16"  | .94"  | 1.18" | 3"    | 1.62" | M10 x 1.5P        | 16083C-20          |
| 29026    | CAT40 x 1/2" I.D 3"    | 1/2"   | 1.10" | 1.34" | 3"    | 1.85" | M10 x 1.5P        | 16083C-20          |
| 29027    | CAT40 x 1/2" I.D 3.75" | 1/2"   | 1.10" | 1.34" | 3.75" | 1.85" | M10 x 1.5P        | 16083C-20          |
| 29029    | CAT40 x 1/2" I.D 5"    | 1/2"   | 1.10" | 1.37" | 5"    | 1.85" | M10 x 1.5P        | 16083C-20          |
| 29030    | CAT40 x 1/2" I.D 6"    | 1/2"   | 1.10" | 1.37" | 6"    | 1.85" | M10 x 1.5P        | 16083C-20          |
| 29032    | CAT40 x 5/8" I.D 3.75" | 5/8"   | 1.06" | 1.34" | 3.75" | 1.97" | M12 x 1.75P       | 16085C-20          |
| 29034    | CAT40 x 3/4" I.D 3"    | 3/4"   | 1.42" | 1.65" | 3"    | 2.04" | M16 x 2.0P        | 16089C-20          |
| 29036    | CAT40 x 3/4" I.D 4"    | 3/4"   | 1.42" | 1.65" | 4"    | 2.04" | M16 x 2.0P        | 16089C-20          |
| 29037    | CAT40 x 3/4" I.D 5"    | 3/4"   | 1.26" | 1.37" | 5"    | 2.04" | M16 x 2.0P        | 16089C-20          |
| 29038    | CAT40 x 3/4" I.D 6"    | 3/4"   | 1.26" | 1.37" | 6"    | 2.04" | M16 x 2.0P        | 16089C-20          |
| 29040    | CAT40 x 1" I.D 3"      | 1"     | 1.81" | 2.04" | 3"    | 2.28" | M20 x 2.0P        | 16091C-20          |
| 29042    | CAT40 x 1" I.D 4"      | 1"     | 1.81" | 2.09" | 4"    | 2.28" | M20 x 2.0P        | 16091C-20          |
| 29044    | CAT40 x 1" I.D 6"      | 1"     | 1.81" | 2.09" | 6"    | 2.28" | M20 x 2.0P        | 16091C-20          |
| 29046    | CAT40 x 1-1/4" I.D 4"  | 1-1/4" | 1.81" | 2.09" | 4"    | 2.28" | M20 x 2.0P        | 16091C-20          |
|          |                        |        |       |       |       |       |                   |                    |