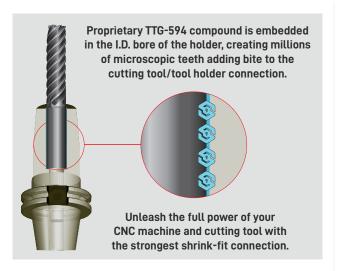

# **IT'S NOT JUST SHRINKFIT. IT'S SHRINKLOCKED!** PATENTED TTG-594 COATING FORMULA FOR UNBREAKABLE HOLDING FORCE.

Techniks Certified ShrinkFIT holders are individually measured, tested and verified to meet or exceed our published specifications.

## Why Try ShrinkLOCKED?

- Run harder higher speeds and feeds. •
- Never spin or pull out a cutting tool. •
- No modification to your tool shank required. .
- No impact to accuracy or tool changes. •
- Locked drive on standard carbide round shanks.