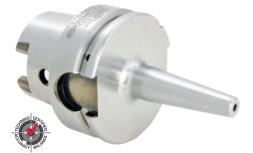

## **COOLBLAST OR COOLFLEX DIN-B COOLANT THRU COMPATIBLE**

- 3-port coolant thru design
  - CoolBLAST with internal coolant ports
    - CoolFLEX DIN B coolant thru flange

Techniks Certified DualDRIVE ShrinkFIT holders for your dual-contact spindles.

Three coolant ports for increased volume & easier tool removal.