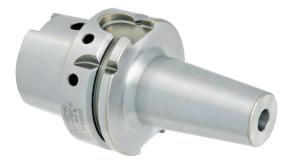

## CAT40 SHRINKFIT HOLDERS INCH

## FEATURES

- Maximum T.I.R. only 0.0001"
- Balanced 25,000 RPM at G2.5
- Coolant-thru stop screw included

| Part No. | Description            | d1     | d2    | d3    | 11    | l2    | stop screw thread | coolant stop screw |
|----------|------------------------|--------|-------|-------|-------|-------|-------------------|--------------------|
| 29002    | CAT40 x 1/8" I.D 3.5"  | 1/8"   | .36"  | .63"  | 3.5"  | .79"  | -                 | -                  |
| 29004    | CAT40 x 1/8" I.D 5"    | 1/8"   | .36"  | .87"  | 5"    | .79"  | -                 | -                  |
| 29006    | CAT40 x 3/16" I.D 3.5" | 3/16"  | .43"  | .70"  | 3.5"  | .79"  | M6 x 1.0P         | 16081C-20          |
| 29008    | CAT40 x 3/16" I.D 5"   | 3/16"  | .43"  | .71"  | 5"    | .79"  | M6 x 1.0P         | 16081C-20          |
| 29010    | CAT40 x 1/4" I.D 3"    | 1/4"   | .71"  | .94"  | 3"    | 1.42" | M5 x 0.8P         | 16080C-20          |
| 29011    | CAT40 x 1/4" I.D 3.5"  | 1/4"   | .71"  | .94"  | 3.5"  | 1.42" | M5 x 0.8P         | 16080C-20          |
| 29013    | CAT40 x 1/4" I.D 5"    | 1/4"   | .71"  | 1.06" | 5"    | 1.42" | M5 x 0.8P         | 16080C-20          |
| 29014    | CAT40 x 1/4" I.D 6"    | 1/4"   | .71"  | 1.37" | 6"    | 1.42" | M5 x 0.8P         | 16080C-20          |
| 29016    | CAT40 x 5/16" I.D 3.5" | 5/16"  | .79"  | 1.06" | 3.5"  | 1.42" | M6 x 1.0P         | 16081C-20          |
| 29018    | CAT40 x 5/16" I.D 5"   | 5/16"  | .79"  | 1.06" | 5"    | 1.42" | M6 x 1.0P         | 16081C-20          |
| 29020    | CAT40 x 3/8" I.D 3"    | 3/8"   | .94"  | 1.18" | 3"    | 1.53" | M8 x 1.25P        | 16082C-20          |
| 29021    | CAT40 x 3/8" I.D 3.75" | 3/8"   | .94"  | 1.26" | 3.75" | 1.53" | M8 x 1.25P        | 16082C-20          |
| 29023    | CAT40 x 3/8" I.D 5"    | 3/8"   | .94"  | 1.37" | 5"    | 1.53" | M8 x 1.25P        | 16082C-20          |
| 29024    | CAT40 x 3/8" I.D 6"    | 3/8"   | .94"  | 1.37" | 6"    | 1.53" | M8 x 1.25P        | 16082C-20          |
| 29025    | CAT40 x 7/16" I.D 3"   | 7/16"  | .94"  | 1.18" | 3"    | 1.62" | M10 x 1.5P        | 16083C-20          |
| 29026    | CAT40 x 1/2" I.D 3"    | 1/2"   | 1.10" | 1.34" | 3"    | 1.85" | M10 x 1.5P        | 16083C-20          |
| 29027    | CAT40 x 1/2" I.D 3.75" | 1/2"   | 1.10" | 1.34" | 3.75" | 1.85" | M10 x 1.5P        | 16083C-20          |
| 29029    | CAT40 x 1/2" I.D 5"    | 1/2"   | 1.10" | 1.37" | 5"    | 1.85" | M10 x 1.5P        | 16083C-20          |
| 29030    | CAT40 x 1/2" I.D 6"    | 1/2"   | 1.10" | 1.37" | 6"    | 1.85" | M10 x 1.5P        | 16083C-20          |
| 29032    | CAT40 x 5/8" I.D 3.75" | 5/8"   | 1.06" | 1.34" | 3.75" | 1.97" | M12 x 1.75P       | 16085C-20          |
| 29034    | CAT40 x 3/4" I.D 3"    | 3/4"   | 1.42" | 1.65" | 3"    | 2.04" | M16 x 2.0P        | 16089C-20          |
| 29036    | CAT40 x 3/4" I.D 4"    | 3/4"   | 1.42" | 1.65" | 4"    | 2.04" | M16 x 2.0P        | 16089C-20          |
| 29037    | CAT40 x 3/4" I.D 5"    | 3/4"   | 1.26" | 1.37" | 5"    | 2.04" | M16 x 2.0P        | 16089C-20          |
| 29038    | CAT40 x 3/4" I.D 6"    | 3/4"   | 1.26" | 1.37" | 6"    | 2.04" | M16 x 2.0P        | 16089C-20          |
| 29040    | CAT40 x 1" I.D 3"      | 1"     | 1.81" | 2.04" | 3"    | 2.28" | M20 x 2.0P        | 16091C-20          |
| 29042    | CAT40 x 1" I.D 4"      | 1"     | 1.81" | 2.09" | 4"    | 2.28" | M20 x 2.0P        | 16091C-20          |
| 29044    | CAT40 x 1" I.D 6"      | 1"     | 1.81" | 2.09" | 6"    | 2.28" | M20 x 2.0P        | 16091C-20          |
| 29046    | CAT40 x 1-1/4" I.D 4"  | 1-1/4" | 1.81" | 2.09" | 4"    | 2.28" | M20 x 2.0P        | 16091C-20          |
|          |                        |        |       |       |       |       |                   |                    |