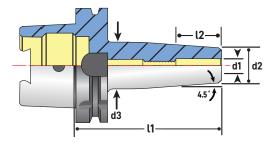

## FEATURES

- Maximum T.I.R. only 0.0001"
- Balanced 25,000 RPM at G2.5
- Coolant-thru stop screw included

| Part No. | Description            | d1     | d2    | d3    | 11    | l2    | stop screw thread | coolant stop screw |
|----------|------------------------|--------|-------|-------|-------|-------|-------------------|--------------------|
| 29002    | CAT40 x 1/8" I.D 3.5"  | 1/8"   | .36"  | .63"  | 3.5"  | .79"  | -                 | -                  |
| 29004    | CAT40 x 1/8" I.D 5"    | 1/8"   | .36"  | .87"  | 5"    | .79"  | -                 | -                  |
| 29006    | CAT40 x 3/16" I.D 3.5" | 3/16"  | .43"  | .70"  | 3.5"  | .79"  | M6 x 1.0P         | 16081C-20          |
| 29008    | CAT40 x 3/16" I.D 5"   | 3/16"  | .43"  | .71"  | 5"    | .79"  | M6 x 1.0P         | 16081C-20          |
| 29010    | CAT40 x 1/4" I.D 3"    | 1/4"   | .71"  | .94"  | 3"    | 1.42" | M5 x 0.8P         | 16080C-20          |
| 29011    | CAT40 x 1/4" I.D 3.5"  | 1/4"   | .71"  | .94"  | 3.5"  | 1.42" | M5 x 0.8P         | 16080C-20          |
| 29013    | CAT40 x 1/4" I.D 5"    | 1/4"   | .71"  | 1.06" | 5"    | 1.42" | M5 x 0.8P         | 16080C-20          |
| 29014    | CAT40 x 1/4" I.D 6"    | 1/4"   | .71"  | 1.37" | 6"    | 1.42" | M5 x 0.8P         | 16080C-20          |
| 29016    | CAT40 x 5/16" I.D 3.5" | 5/16"  | .79"  | 1.06" | 3.5"  | 1.42" | M6 x 1.0P         | 16081C-20          |
| 29018    | CAT40 x 5/16" I.D 5"   | 5/16"  | .79"  | 1.06" | 5"    | 1.42" | M6 x 1.0P         | 16081C-20          |
| 29020    | CAT40 x 3/8" I.D 3"    | 3/8"   | .94"  | 1.18" | 3"    | 1.53" | M8 x 1.25P        | 16082C-20          |
| 29021    | CAT40 x 3/8" I.D 3.75" | 3/8"   | .94"  | 1.26" | 3.75" | 1.53" | M8 x 1.25P        | 16082C-20          |
| 29023    | CAT40 x 3/8" I.D 5"    | 3/8"   | .94"  | 1.37" | 5"    | 1.53" | M8 x 1.25P        | 16082C-20          |
| 29024    | CAT40 x 3/8" I.D 6"    | 3/8"   | .94"  | 1.37" | 6"    | 1.53" | M8 x 1.25P        | 16082C-20          |
| 29025    | CAT40 x 7/16" I.D 3"   | 7/16"  | .94"  | 1.18" | 3"    | 1.62" | M10 x 1.5P        | 16083C-20          |
| 29026    | CAT40 x 1/2" I.D 3"    | 1/2"   | 1.10" | 1.34" | 3"    | 1.85" | M10 x 1.5P        | 16083C-20          |
| 29027    | CAT40 x 1/2" I.D 3.75" | 1/2"   | 1.10" | 1.34" | 3.75" | 1.85" | M10 x 1.5P        | 16083C-20          |
| 29029    | CAT40 x 1/2" I.D 5"    | 1/2"   | 1.10" | 1.37" | 5"    | 1.85" | M10 x 1.5P        | 16083C-20          |
| 29030    | CAT40 x 1/2" I.D 6"    | 1/2"   | 1.10" | 1.37" | 6"    | 1.85" | M10 x 1.5P        | 16083C-20          |
| 29032    | CAT40 x 5/8" I.D 3.75" | 5/8"   | 1.06" | 1.34" | 3.75" | 1.97" | M12 x 1.75P       | 16085C-20          |
| 29034    | CAT40 x 3/4" I.D 3"    | 3/4"   | 1.42" | 1.65" | 3"    | 2.04" | M16 x 2.0P        | 16089C-20          |
| 29036    | CAT40 x 3/4" I.D 4"    | 3/4"   | 1.42" | 1.65" | 4"    | 2.04" | M16 x 2.0P        | 16089C-20          |
| 29037    | CAT40 x 3/4" I.D 5"    | 3/4"   | 1.26" | 1.37" | 5"    | 2.04" | M16 x 2.0P        | 16089C-20          |
| 29038    | CAT40 x 3/4" I.D 6"    | 3/4"   | 1.26" | 1.37" | 6"    | 2.04" | M16 x 2.0P        | 16089C-20          |
| 29040    | CAT40 x 1" I.D 3"      | 1"     | 1.81" | 2.04" | 3"    | 2.28" | M20 x 2.0P        | 16091C-20          |
| 29042    | CAT40 x 1" I.D 4"      | 1"     | 1.81" | 2.09" | 4"    | 2.28" | M20 x 2.0P        | 16091C-20          |
| 29044    | CAT40 x 1" I.D 6"      | 1"     | 1.81" | 2.09" | 6"    | 2.28" | M20 x 2.0P        | 16091C-20          |
| 29046    | CAT40 x 1-1/4" I.D 4"  | 1-1/4" | 1.81" | 2.09" | 4"    | 2.28" | M20 x 2.0P        | 16091C-20          |
|          |                        |        |       |       |       |       |                   |                    |

## CAT40 SHRINKFIT HOLDERS METRIC

| Part No. | Description              | d1           | d2   | d3     | 11      | l2           | stop screw thread | coolant stop screw |
|----------|--------------------------|--------------|------|--------|---------|--------------|-------------------|--------------------|
| 29204    | CAT40 x 4mm I.D 100mm    | 4mm          | 10mm | 18.7mm | 100mm   | 20mm         | M6 x 1.0P         | 16081C-20          |
| 29206    | CAT40 x 5mm I.D 100mm    | 5mm          | 16mm | 22mm   | 100mm   | 20mm         | M8 x 1.25P        | 16081C-20          |
| 29208    | CAT40 x 6mm I.D 100mm    | 6mm          | 21mm | 27mm   | 100mm   | 36mm         | M5 x 0.8P         | 16080C-20          |
| 29210    | CAT40 x 6mm I.D 150mm    | 6mm          | 21mm | 27mm   | 150mm   | <b>36</b> mm | M5 x 0.8P         | 16080C-20          |
| 29212    | CAT40 x 8mm I.D 100mm    | 8mm          | 21mm | 27mm   | 100mm   | 36mm         | M6 x 1.0P         | 16081C-20          |
| 29214    | CAT40 x 8mm I.D 150mm    | 8mm          | 21mm | 27mm   | 150mm   | 36mm         | M6 x 1.0P         | 16081C-20          |
| 29216    | CAT40 x 10mm I.D 100mm   | 10mm         | 24mm | 32mm   | 100mm   | 42mm         | M8 x 1.25P        | 16082C-20          |
| 29218    | CAT40 x 10mm I.D 150mm   | 10mm         | 24mm | 32mm   | 150mm   | 42mm         | M8 x 1.25P        | 16082C-20          |
| 29220    | CAT40 x 12mm I.D 100mm   | 12mm         | 24mm | 32mm   | 100mm   | 47mm         | M10 x 1.5P        | 16083C-20          |
| 29222    | CAT40 x 12mm I.D 150mm   | 12mm         | 24mm | 32mm   | 150mm   | 47mm         | M10 x 1.5P        | 16083C-20          |
| 29226    | CAT40 x 14mm I.D 100mm   | 14mm         | 27mm | 34mm   | 100mm   | 47mm         | M10 x 1.5P        | 16083C-20          |
| 29228    | CAT40 x 14mm I.D 152.4mm | 14mm         | 27mm | 34mm   | 152.4mm | 47mm         | M10 x 1.5P        | 16083C-20          |
| 29230    | CAT40 x 16mm I.D 95.3mm  | 16mm         | 27mm | 34mm   | 95.3mm  | 50mm         | M12 x 1.75P       | 16085C-20          |
| 29232    | CAT40 x 16mm I.D 100mm   | 16mm         | 27mm | 34mm   | 100mm   | 50mm         | M12 x 1.75P       | 16085C-20          |
| 29234    | CAT40 x 16mm I.D 160mm   | <b>16</b> mm | 27mm | 34mm   | 160mm   | 50mm         | M12 x 1.75P       | 16085C-20          |
| 29236    | CAT40 x 18mm I.D 100mm   | 18mm         | 33mm | 42mm   | 100mm   | 50mm         | M12 x 1.75P       | 16089C-20          |
| 29238    | CAT40 x 20mm I.D 80mm    | 20mm         | 33mm | 42mm   | 80mm    | 52mm         | M16 x 2.0P        | 16089C-20          |
| 29240    | CAT40 x 25mm I.D 101.6mm | 25mm         | 44mm | 53mm   | 101.6mm | 58mm         | M20 x 2.0P        | 16091C-20          |

## CAT40 SHRINKFIT HOLDERS SLIMPRO

Use SlimPRO holders where small nose diameter (d2) tooling is needed.

| Part No. | Description                     | d1    | d2   | d3     | <u>l1</u> | l2    | stop screw thread | coolant stop screw |
|----------|---------------------------------|-------|------|--------|-----------|-------|-------------------|--------------------|
| 31528    | CAT40 x 1/8" I.D 3.15" SlimPRO  | 1/8"  | .35" | .60"   | 3.15"     | .78"  | M6 x 1.0P         | 16081C-20          |
| 31538    | CAT40 x 3/16" I.D 3.15" SlimPRO | 3/16" | .43" | .68"   | 3.15"     | .78"  | M6 x 1.0P         | 16081C-20          |
| 31548    | CAT40 x 1/4" I.D 3.15" SlimPRO  | 1/4"  | .47" | .72"   | 3.15"     | 1.42" | M5 x 0.8P         | 16080C-20          |
| 31568    | CAT40 x 3/8" I.D 3.15" SlimPRO  | 3/8"  | .63" | .88"   | 3.15"     | 1.93" | M8 x 1.25P        | 16082C-20          |
| 31588    | CAT40 x 1/2" I.D 3.15" SlimPro  | 1/2"  | .70" | .96"   | 3.15"     | 1.93" | M10 x 1.5P        | 16083C-20          |
| 29103    | CAT40 x 3mm I.D 80mm SlimPRO    | 3mm   | 9mm  | 15.5mm | 80mm      | 45mm  | M6 x 1.0P         | 16081C-20          |
| 29104    | CAT40 x 4mm I.D 80mm SlimPRO    | 4mm   | 10mm | 16.3mm | 80mm      | 45mm  | M6 x 1.0P         | 16081C-20          |
| 29106    | CAT40 x 6mm I.D 80mm SlimPRO    | 6mm   | 12mm | 18.3mm | 80mm      | 45mm  | M5 x 0.8P         | 16080C-20          |