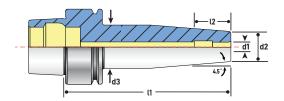

## FEATURES

- Maximum T.I.R. only 0.0001"
- Balanced 25,000 RPM at G2.5
- Coolant-thru stop screw included

| Part No. | Description            | d1     | d2    | d3    | 11    | l2    | stop screw thread | coolant stop screw |
|----------|------------------------|--------|-------|-------|-------|-------|-------------------|--------------------|
| 29002    | CAT40 x 1/8" I.D 3.5"  | 1/8"   | .36"  | .63"  | 3.5"  | .79"  | -                 | -                  |
| 29004    | CAT40 x 1/8" I.D 5"    | 1/8"   | .36"  | .87"  | 5"    | .79"  | -                 | -                  |
| 29006    | CAT40 x 3/16" I.D 3.5" | 3/16"  | .43"  | .70"  | 3.5"  | .79"  | M6 x 1.0P         | 16081C-20          |
| 29008    | CAT40 x 3/16" I.D 5"   | 3/16"  | .43"  | .71"  | 5"    | .79"  | M6 x 1.0P         | 16081C-20          |
| 29010    | CAT40 x 1/4" I.D 3"    | 1/4"   | .71"  | .94"  | 3"    | 1.42" | M5 x 0.8P         | 16080C-20          |
| 29011    | CAT40 x 1/4" I.D 3.5"  | 1/4"   | .71"  | .94"  | 3.5"  | 1.42" | M5 x 0.8P         | 16080C-20          |
| 29013    | CAT40 x 1/4" I.D 5"    | 1/4"   | .71"  | 1.06" | 5"    | 1.42" | M5 x 0.8P         | 16080C-20          |
| 29014    | CAT40 x 1/4" I.D 6"    | 1/4"   | .71"  | 1.37" | 6"    | 1.42" | M5 x 0.8P         | 16080C-20          |
| 29016    | CAT40 x 5/16" I.D 3.5" | 5/16"  | .79"  | 1.06" | 3.5"  | 1.42" | M6 x 1.0P         | 16081C-20          |
| 29018    | CAT40 x 5/16" I.D 5"   | 5/16"  | .79"  | 1.06" | 5"    | 1.42" | M6 x 1.0P         | 16081C-20          |
| 29020    | CAT40 x 3/8" I.D 3"    | 3/8"   | .94"  | 1.18" | 3"    | 1.53" | M8 x 1.25P        | 16082C-20          |
| 29021    | CAT40 x 3/8" I.D 3.75" | 3/8"   | .94"  | 1.26" | 3.75" | 1.53" | M8 x 1.25P        | 16082C-20          |
| 29023    | CAT40 x 3/8" I.D 5"    | 3/8"   | .94"  | 1.37" | 5"    | 1.53" | M8 x 1.25P        | 16082C-20          |
| 29024    | CAT40 x 3/8" I.D 6"    | 3/8"   | .94"  | 1.37" | 6"    | 1.53" | M8 x 1.25P        | 16082C-20          |
| 29025    | CAT40 x 7/16" I.D 3"   | 7/16"  | .94"  | 1.18" | 3"    | 1.62" | M10 x 1.5P        | 16083C-20          |
| 29026    | CAT40 x 1/2" I.D 3"    | 1/2"   | 1.10" | 1.34" | 3"    | 1.85" | M10 x 1.5P        | 16083C-20          |
| 29027    | CAT40 x 1/2" I.D 3.75" | 1/2"   | 1.10" | 1.34" | 3.75" | 1.85" | M10 x 1.5P        | 16083C-20          |
| 29029    | CAT40 x 1/2" I.D 5"    | 1/2"   | 1.10" | 1.37" | 5"    | 1.85" | M10 x 1.5P        | 16083C-20          |
| 29030    | CAT40 x 1/2" I.D 6"    | 1/2"   | 1.10" | 1.37" | 6"    | 1.85" | M10 x 1.5P        | 16083C-20          |
| 29032    | CAT40 x 5/8" I.D 3.75" | 5/8"   | 1.06" | 1.34" | 3.75" | 1.97" | M12 x 1.75P       | 16085C-20          |
| 29034    | CAT40 x 3/4" I.D 3"    | 3/4"   | 1.42" | 1.65" | 3"    | 2.04" | M16 x 2.0P        | 16089C-20          |
| 29036    | CAT40 x 3/4" I.D 4"    | 3/4"   | 1.42" | 1.65" | 4"    | 2.04" | M16 x 2.0P        | 16089C-20          |
| 29037    | CAT40 x 3/4" I.D 5"    | 3/4"   | 1.26" | 1.37" | 5"    | 2.04" | M16 x 2.0P        | 16089C-20          |
| 29038    | CAT40 x 3/4" I.D 6"    | 3/4"   | 1.26" | 1.37" | 6"    | 2.04" | M16 x 2.0P        | 16089C-20          |
| 29040    | CAT40 x 1" I.D 3"      | 1"     | 1.81" | 2.04" | 3"    | 2.28" | M20 x 2.0P        | 16091C-20          |
| 29042    | CAT40 x 1" I.D 4"      | 1"     | 1.81" | 2.09" | 4"    | 2.28" | M20 x 2.0P        | 16091C-20          |
| 29044    | CAT40 x 1" I.D 6"      | 1"     | 1.81" | 2.09" | 6"    | 2.28" | M20 x 2.0P        | 16091C-20          |
| 29046    | CAT40 x 1-1/4" I.D 4"  | 1-1/4" | 1.81" | 2.09" | 4"    | 2.28" | M20 x 2.0P        | 16091C-20          |
|          |                        |        |       |       |       |       |                   |                    |

## CAT40 SHRINKFIT HOLDERS METRIC

| Part No. | Description              | d1           | d2   | d3     | 11      | l2           | stop screw thread | coolant stop screw |
|----------|--------------------------|--------------|------|--------|---------|--------------|-------------------|--------------------|
| 29204    | CAT40 x 4mm I.D 100mm    | 4mm          | 10mm | 18.7mm | 100mm   | 20mm         | M6 x 1.0P         | 16081C-20          |
| 29206    | CAT40 x 5mm I.D 100mm    | 5mm          | 16mm | 22mm   | 100mm   | 20mm         | M8 x 1.25P        | 16081C-20          |
| 29208    | CAT40 x 6mm I.D 100mm    | 6mm          | 21mm | 27mm   | 100mm   | 36mm         | M5 x 0.8P         | 16080C-20          |
| 29210    | CAT40 x 6mm I.D 150mm    | 6mm          | 21mm | 27mm   | 150mm   | <b>36</b> mm | M5 x 0.8P         | 16080C-20          |
| 29212    | CAT40 x 8mm I.D 100mm    | 8mm          | 21mm | 27mm   | 100mm   | 36mm         | M6 x 1.0P         | 16081C-20          |
| 29214    | CAT40 x 8mm I.D 150mm    | 8mm          | 21mm | 27mm   | 150mm   | 36mm         | M6 x 1.0P         | 16081C-20          |
| 29216    | CAT40 x 10mm I.D 100mm   | 10mm         | 24mm | 32mm   | 100mm   | 42mm         | M8 x 1.25P        | 16082C-20          |
| 29218    | CAT40 x 10mm I.D 150mm   | 10mm         | 24mm | 32mm   | 150mm   | 42mm         | M8 x 1.25P        | 16082C-20          |
| 29220    | CAT40 x 12mm I.D 100mm   | 12mm         | 24mm | 32mm   | 100mm   | 47mm         | M10 x 1.5P        | 16083C-20          |
| 29222    | CAT40 x 12mm I.D 150mm   | 12mm         | 24mm | 32mm   | 150mm   | 47mm         | M10 x 1.5P        | 16083C-20          |
| 29226    | CAT40 x 14mm I.D 100mm   | 14mm         | 27mm | 34mm   | 100mm   | 47mm         | M10 x 1.5P        | 16083C-20          |
| 29228    | CAT40 x 14mm I.D 152.4mm | 14mm         | 27mm | 34mm   | 152.4mm | 47mm         | M10 x 1.5P        | 16083C-20          |
| 29230    | CAT40 x 16mm I.D 95.3mm  | 16mm         | 27mm | 34mm   | 95.3mm  | 50mm         | M12 x 1.75P       | 16085C-20          |
| 29232    | CAT40 x 16mm I.D 100mm   | 16mm         | 27mm | 34mm   | 100mm   | 50mm         | M12 x 1.75P       | 16085C-20          |
| 29234    | CAT40 x 16mm I.D 160mm   | <b>16</b> mm | 27mm | 34mm   | 160mm   | 50mm         | M12 x 1.75P       | 16085C-20          |
| 29236    | CAT40 x 18mm I.D 100mm   | 18mm         | 33mm | 42mm   | 100mm   | 50mm         | M12 x 1.75P       | 16089C-20          |
| 29238    | CAT40 x 20mm I.D 80mm    | 20mm         | 33mm | 42mm   | 80mm    | 52mm         | M16 x 2.0P        | 16089C-20          |
| 29240    | CAT40 x 25mm I.D 101.6mm | 25mm         | 44mm | 53mm   | 101.6mm | 58mm         | M20 x 2.0P        | 16091C-20          |

## CAT40 SHRINKFIT HOLDERS SLIMPRO

Use SlimPRO holders where small nose diameter (d2) tooling is needed.

| Part No. | Description                     | d1    | d2   | d3     | <u>l1</u> | l2    | stop screw thread | coolant stop screw |
|----------|---------------------------------|-------|------|--------|-----------|-------|-------------------|--------------------|
| 31528    | CAT40 x 1/8" I.D 3.15" SlimPRO  | 1/8"  | .35" | .60"   | 3.15"     | .78"  | M6 x 1.0P         | 16081C-20          |
| 31538    | CAT40 x 3/16" I.D 3.15" SlimPRO | 3/16" | .43" | .68"   | 3.15"     | .78"  | M6 x 1.0P         | 16081C-20          |
| 31548    | CAT40 x 1/4" I.D 3.15" SlimPRO  | 1/4"  | .47" | .72"   | 3.15"     | 1.42" | M5 x 0.8P         | 16080C-20          |
| 31568    | CAT40 x 3/8" I.D 3.15" SlimPRO  | 3/8"  | .63" | .88"   | 3.15"     | 1.93" | M8 x 1.25P        | 16082C-20          |
| 31588    | CAT40 x 1/2" I.D 3.15" SlimPro  | 1/2"  | .70" | .96"   | 3.15"     | 1.93" | M10 x 1.5P        | 16083C-20          |
| 29103    | CAT40 x 3mm I.D 80mm SlimPRO    | 3mm   | 9mm  | 15.5mm | 80mm      | 45mm  | M6 x 1.0P         | 16081C-20          |
| 29104    | CAT40 x 4mm I.D 80mm SlimPRO    | 4mm   | 10mm | 16.3mm | 80mm      | 45mm  | M6 x 1.0P         | 16081C-20          |
| 29106    | CAT40 x 6mm I.D 80mm SlimPRO    | 6mm   | 12mm | 18.3mm | 80mm      | 45mm  | M5 x 0.8P         | 16080C-20          |