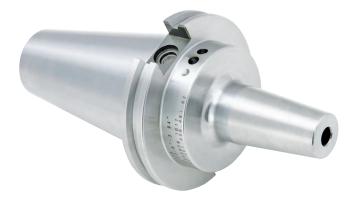

## CAT40 SHRINKFIT HOLDERS INCH

## FEATURES

- Maximum T.I.R. only 0.0001"
- Balanced 25,000 RPM at G2.5
- Coolant-thru stop screw included

| Part No. | Description            | d1     | d2    | d3    | 11    | l2    | stop screw thread | coolant stop screw |
|----------|------------------------|--------|-------|-------|-------|-------|-------------------|--------------------|
| 29002    | CAT40 x 1/8" I.D 3.5"  | 1/8"   | .36"  | .63"  | 3.5"  | .79"  | -                 | -                  |
| 29004    | CAT40 x 1/8" I.D 5"    | 1/8"   | .36"  | .87"  | 5"    | .79"  | -                 | -                  |
| 29006    | CAT40 x 3/16" I.D 3.5" | 3/16"  | .43"  | .70"  | 3.5"  | .79"  | M6 x 1.0P         | 16081C-20          |
| 29008    | CAT40 x 3/16" I.D 5"   | 3/16"  | .43"  | .71"  | 5"    | .79"  | M6 x 1.0P         | 16081C-20          |
| 29010    | CAT40 x 1/4" I.D 3"    | 1/4"   | .71"  | .94"  | 3"    | 1.42" | M5 x 0.8P         | 16080C-20          |
| 29011    | CAT40 x 1/4" I.D 3.5"  | 1/4"   | .71"  | .94"  | 3.5"  | 1.42" | M5 x 0.8P         | 16080C-20          |
| 29013    | CAT40 x 1/4" I.D 5"    | 1/4"   | .71"  | 1.06" | 5"    | 1.42" | M5 x 0.8P         | 16080C-20          |
| 29014    | CAT40 x 1/4" I.D 6"    | 1/4"   | .71"  | 1.37" | 6"    | 1.42" | M5 x 0.8P         | 16080C-20          |
| 29016    | CAT40 x 5/16" I.D 3.5" | 5/16"  | .79"  | 1.06" | 3.5"  | 1.42" | M6 x 1.0P         | 16081C-20          |
| 29018    | CAT40 x 5/16" I.D 5"   | 5/16"  | .79"  | 1.06" | 5"    | 1.42" | M6 x 1.0P         | 16081C-20          |
| 29020    | CAT40 x 3/8" I.D 3"    | 3/8"   | .94"  | 1.18" | 3"    | 1.53" | M8 x 1.25P        | 16082C-20          |
| 29021    | CAT40 x 3/8" I.D 3.75" | 3/8"   | .94"  | 1.26" | 3.75" | 1.53" | M8 x 1.25P        | 16082C-20          |
| 29023    | CAT40 x 3/8" I.D 5"    | 3/8"   | .94"  | 1.37" | 5"    | 1.53" | M8 x 1.25P        | 16082C-20          |
| 29024    | CAT40 x 3/8" I.D 6"    | 3/8"   | .94"  | 1.37" | 6"    | 1.53" | M8 x 1.25P        | 16082C-20          |
| 29025    | CAT40 x 7/16" I.D 3"   | 7/16"  | .94"  | 1.18" | 3"    | 1.62" | M10 x 1.5P        | 16083C-20          |
| 29026    | CAT40 x 1/2" I.D 3"    | 1/2"   | 1.10" | 1.34" | 3"    | 1.85" | M10 x 1.5P        | 16083C-20          |
| 29027    | CAT40 x 1/2" I.D 3.75" | 1/2"   | 1.10" | 1.34" | 3.75" | 1.85" | M10 x 1.5P        | 16083C-20          |
| 29029    | CAT40 x 1/2" I.D 5"    | 1/2"   | 1.10" | 1.37" | 5"    | 1.85" | M10 x 1.5P        | 16083C-20          |
| 29030    | CAT40 x 1/2" I.D 6"    | 1/2"   | 1.10" | 1.37" | 6"    | 1.85" | M10 x 1.5P        | 16083C-20          |
| 29032    | CAT40 x 5/8" I.D 3.75" | 5/8"   | 1.06" | 1.34" | 3.75" | 1.97" | M12 x 1.75P       | 16085C-20          |
| 29034    | CAT40 x 3/4" I.D 3"    | 3/4"   | 1.42" | 1.65" | 3"    | 2.04" | M16 x 2.0P        | 16089C-20          |
| 29036    | CAT40 x 3/4" I.D 4"    | 3/4"   | 1.42" | 1.65" | 4"    | 2.04" | M16 x 2.0P        | 16089C-20          |
| 29037    | CAT40 x 3/4" I.D 5"    | 3/4"   | 1.26" | 1.37" | 5"    | 2.04" | M16 x 2.0P        | 16089C-20          |
| 29038    | CAT40 x 3/4" I.D 6"    | 3/4"   | 1.26" | 1.37" | 6"    | 2.04" | M16 x 2.0P        | 16089C-20          |
| 29040    | CAT40 x 1" I.D 3"      | 1"     | 1.81" | 2.04" | 3"    | 2.28" | M20 x 2.0P        | 16091C-20          |
| 29042    | CAT40 x 1" I.D 4"      | 1"     | 1.81" | 2.09" | 4"    | 2.28" | M20 x 2.0P        | 16091C-20          |
| 29044    | CAT40 x 1" I.D 6"      | 1"     | 1.81" | 2.09" | 6"    | 2.28" | M20 x 2.0P        | 16091C-20          |
| 29046    | CAT40 x 1-1/4" I.D 4"  | 1-1/4" | 1.81" | 2.09" | 4"    | 2.28" | M20 x 2.0P        | 16091C-20          |
|          |                        |        |       |       |       |       |                   |                    |