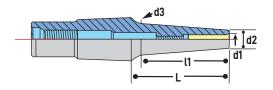

## FEATURES

- Maximum T.I.R. only 0.0001"
- Balanced 25,000 RPM at G2.5
- Coolant-thru stop screw included

| Part No. | Description            | d1     | d2    | d3    | 11    | l2    | stop screw thread | coolant stop screw |
|----------|------------------------|--------|-------|-------|-------|-------|-------------------|--------------------|
| 29002    | CAT40 x 1/8" I.D 3.5"  | 1/8"   | .36"  | .63"  | 3.5"  | .79"  | -                 | -                  |
| 29004    | CAT40 x 1/8" I.D 5"    | 1/8"   | .36"  | .87"  | 5"    | .79"  | -                 | -                  |
| 29006    | CAT40 x 3/16" I.D 3.5" | 3/16"  | .43"  | .70"  | 3.5"  | .79"  | M6 x 1.0P         | 16081C-20          |
| 29008    | CAT40 x 3/16" I.D 5"   | 3/16"  | .43"  | .71"  | 5"    | .79"  | M6 x 1.0P         | 16081C-20          |
| 29010    | CAT40 x 1/4" I.D 3"    | 1/4"   | .71"  | .94"  | 3"    | 1.42" | M5 x 0.8P         | 16080C-20          |
| 29011    | CAT40 x 1/4" I.D 3.5"  | 1/4"   | .71"  | .94"  | 3.5"  | 1.42" | M5 x 0.8P         | 16080C-20          |
| 29013    | CAT40 x 1/4" I.D 5"    | 1/4"   | .71"  | 1.06" | 5"    | 1.42" | M5 x 0.8P         | 16080C-20          |
| 29014    | CAT40 x 1/4" I.D 6"    | 1/4"   | .71"  | 1.37" | 6"    | 1.42" | M5 x 0.8P         | 16080C-20          |
| 29016    | CAT40 x 5/16" I.D 3.5" | 5/16"  | .79"  | 1.06" | 3.5"  | 1.42" | M6 x 1.0P         | 16081C-20          |
| 29018    | CAT40 x 5/16" I.D 5"   | 5/16"  | .79"  | 1.06" | 5"    | 1.42" | M6 x 1.0P         | 16081C-20          |
| 29020    | CAT40 x 3/8" I.D 3"    | 3/8"   | .94"  | 1.18" | 3"    | 1.53" | M8 x 1.25P        | 16082C-20          |
| 29021    | CAT40 x 3/8" I.D 3.75" | 3/8"   | .94"  | 1.26" | 3.75" | 1.53" | M8 x 1.25P        | 16082C-20          |
| 29023    | CAT40 x 3/8" I.D 5"    | 3/8"   | .94"  | 1.37" | 5"    | 1.53" | M8 x 1.25P        | 16082C-20          |
| 29024    | CAT40 x 3/8" I.D 6"    | 3/8"   | .94"  | 1.37" | 6"    | 1.53" | M8 x 1.25P        | 16082C-20          |
| 29025    | CAT40 x 7/16" I.D 3"   | 7/16"  | .94"  | 1.18" | 3"    | 1.62" | M10 x 1.5P        | 16083C-20          |
| 29026    | CAT40 x 1/2" I.D 3"    | 1/2"   | 1.10" | 1.34" | 3"    | 1.85" | M10 x 1.5P        | 16083C-20          |
| 29027    | CAT40 x 1/2" I.D 3.75" | 1/2"   | 1.10" | 1.34" | 3.75" | 1.85" | M10 x 1.5P        | 16083C-20          |
| 29029    | CAT40 x 1/2" I.D 5"    | 1/2"   | 1.10" | 1.37" | 5"    | 1.85" | M10 x 1.5P        | 16083C-20          |
| 29030    | CAT40 x 1/2" I.D 6"    | 1/2"   | 1.10" | 1.37" | 6"    | 1.85" | M10 x 1.5P        | 16083C-20          |
| 29032    | CAT40 x 5/8" I.D 3.75" | 5/8"   | 1.06" | 1.34" | 3.75" | 1.97" | M12 x 1.75P       | 16085C-20          |
| 29034    | CAT40 x 3/4" I.D 3"    | 3/4"   | 1.42" | 1.65" | 3"    | 2.04" | M16 x 2.0P        | 16089C-20          |
| 29036    | CAT40 x 3/4" I.D 4"    | 3/4"   | 1.42" | 1.65" | 4"    | 2.04" | M16 x 2.0P        | 16089C-20          |
| 29037    | CAT40 x 3/4" I.D 5"    | 3/4"   | 1.26" | 1.37" | 5"    | 2.04" | M16 x 2.0P        | 16089C-20          |
| 29038    | CAT40 x 3/4" I.D 6"    | 3/4"   | 1.26" | 1.37" | 6"    | 2.04" | M16 x 2.0P        | 16089C-20          |
| 29040    | CAT40 x 1" I.D 3"      | 1"     | 1.81" | 2.04" | 3"    | 2.28" | M20 x 2.0P        | 16091C-20          |
| 29042    | CAT40 x 1" I.D 4"      | 1"     | 1.81" | 2.09" | 4"    | 2.28" | M20 x 2.0P        | 16091C-20          |
| 29044    | CAT40 x 1" I.D 6"      | 1"     | 1.81" | 2.09" | 6"    | 2.28" | M20 x 2.0P        | 16091C-20          |
| 29046    | CAT40 x 1-1/4" I.D 4"  | 1-1/4" | 1.81" | 2.09" | 4"    | 2.28" | M20 x 2.0P        | 16091C-20          |
|          |                        |        |       |       |       |       |                   |                    |

## CAT40 SHRINKFIT HOLDERS METRIC

| Part No. | Description              | d1           | d2   | d3     | 11      | l2           | stop screw thread | coolant stop screw |
|----------|--------------------------|--------------|------|--------|---------|--------------|-------------------|--------------------|
| 29204    | CAT40 x 4mm I.D 100mm    | 4mm          | 10mm | 18.7mm | 100mm   | 20mm         | M6 x 1.0P         | 16081C-20          |
| 29206    | CAT40 x 5mm I.D 100mm    | 5mm          | 16mm | 22mm   | 100mm   | 20mm         | M8 x 1.25P        | 16081C-20          |
| 29208    | CAT40 x 6mm I.D 100mm    | 6mm          | 21mm | 27mm   | 100mm   | 36mm         | M5 x 0.8P         | 16080C-20          |
| 29210    | CAT40 x 6mm I.D 150mm    | 6mm          | 21mm | 27mm   | 150mm   | <b>36</b> mm | M5 x 0.8P         | 16080C-20          |
| 29212    | CAT40 x 8mm I.D 100mm    | 8mm          | 21mm | 27mm   | 100mm   | 36mm         | M6 x 1.0P         | 16081C-20          |
| 29214    | CAT40 x 8mm I.D 150mm    | 8mm          | 21mm | 27mm   | 150mm   | 36mm         | M6 x 1.0P         | 16081C-20          |
| 29216    | CAT40 x 10mm I.D 100mm   | 10mm         | 24mm | 32mm   | 100mm   | 42mm         | M8 x 1.25P        | 16082C-20          |
| 29218    | CAT40 x 10mm I.D 150mm   | 10mm         | 24mm | 32mm   | 150mm   | 42mm         | M8 x 1.25P        | 16082C-20          |
| 29220    | CAT40 x 12mm I.D 100mm   | 12mm         | 24mm | 32mm   | 100mm   | 47mm         | M10 x 1.5P        | 16083C-20          |
| 29222    | CAT40 x 12mm I.D 150mm   | 12mm         | 24mm | 32mm   | 150mm   | 47mm         | M10 x 1.5P        | 16083C-20          |
| 29226    | CAT40 x 14mm I.D 100mm   | 14mm         | 27mm | 34mm   | 100mm   | 47mm         | M10 x 1.5P        | 16083C-20          |
| 29228    | CAT40 x 14mm I.D 152.4mm | 14mm         | 27mm | 34mm   | 152.4mm | 47mm         | M10 x 1.5P        | 16083C-20          |
| 29230    | CAT40 x 16mm I.D 95.3mm  | 16mm         | 27mm | 34mm   | 95.3mm  | 50mm         | M12 x 1.75P       | 16085C-20          |
| 29232    | CAT40 x 16mm I.D 100mm   | 16mm         | 27mm | 34mm   | 100mm   | 50mm         | M12 x 1.75P       | 16085C-20          |
| 29234    | CAT40 x 16mm I.D 160mm   | <b>16</b> mm | 27mm | 34mm   | 160mm   | 50mm         | M12 x 1.75P       | 16085C-20          |
| 29236    | CAT40 x 18mm I.D 100mm   | 18mm         | 33mm | 42mm   | 100mm   | 50mm         | M12 x 1.75P       | 16089C-20          |
| 29238    | CAT40 x 20mm I.D 80mm    | 20mm         | 33mm | 42mm   | 80mm    | 52mm         | M16 x 2.0P        | 16089C-20          |
| 29240    | CAT40 x 25mm I.D 101.6mm | 25mm         | 44mm | 53mm   | 101.6mm | 58mm         | M20 x 2.0P        | 16091C-20          |

## CAT40 SHRINKFIT HOLDERS SLIMPRO

Use SlimPRO holders where small nose diameter (d2) tooling is needed.

| Part No. | Description                     | d1    | d2   | d3     | <u>l1</u> | l2    | stop screw thread | coolant stop screw |
|----------|---------------------------------|-------|------|--------|-----------|-------|-------------------|--------------------|
| 31528    | CAT40 x 1/8" I.D 3.15" SlimPRO  | 1/8"  | .35" | .60"   | 3.15"     | .78"  | M6 x 1.0P         | 16081C-20          |
| 31538    | CAT40 x 3/16" I.D 3.15" SlimPRO | 3/16" | .43" | .68"   | 3.15"     | .78"  | M6 x 1.0P         | 16081C-20          |
| 31548    | CAT40 x 1/4" I.D 3.15" SlimPRO  | 1/4"  | .47" | .72"   | 3.15"     | 1.42" | M5 x 0.8P         | 16080C-20          |
| 31568    | CAT40 x 3/8" I.D 3.15" SlimPRO  | 3/8"  | .63" | .88"   | 3.15"     | 1.93" | M8 x 1.25P        | 16082C-20          |
| 31588    | CAT40 x 1/2" I.D 3.15" SlimPro  | 1/2"  | .70" | .96"   | 3.15"     | 1.93" | M10 x 1.5P        | 16083C-20          |
| 29103    | CAT40 x 3mm I.D 80mm SlimPRO    | 3mm   | 9mm  | 15.5mm | 80mm      | 45mm  | M6 x 1.0P         | 16081C-20          |
| 29104    | CAT40 x 4mm I.D 80mm SlimPRO    | 4mm   | 10mm | 16.3mm | 80mm      | 45mm  | M6 x 1.0P         | 16081C-20          |
| 29106    | CAT40 x 6mm I.D 80mm SlimPRO    | 6mm   | 12mm | 18.3mm | 80mm      | 45mm  | M5 x 0.8P         | 16080C-20          |