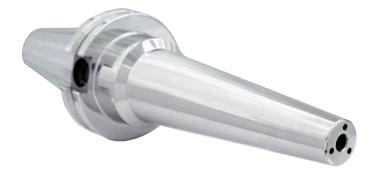

## CAT40 SHRINKFIT HOLDERS INCH

## FEATURES

- Maximum T.I.R. only 0.0001"
- Balanced 25,000 RPM at G2.5
- Coolant-thru stop screw included

| Part No. | Description            | d1     | d2    | d3    | 11    | l2    | stop screw thread | coolant stop screw |
|----------|------------------------|--------|-------|-------|-------|-------|-------------------|--------------------|
| 29002    | CAT40 x 1/8" I.D 3.5"  | 1/8"   | .36"  | .63"  | 3.5"  | .79"  | -                 | -                  |
| 29004    | CAT40 x 1/8" I.D 5"    | 1/8"   | .36"  | .87"  | 5"    | .79"  | -                 | -                  |
| 29006    | CAT40 x 3/16" I.D 3.5" | 3/16"  | .43"  | .70"  | 3.5"  | .79"  | M6 x 1.0P         | 16081C-20          |
| 29008    | CAT40 x 3/16" I.D 5"   | 3/16"  | .43"  | .71"  | 5"    | .79"  | M6 x 1.0P         | 16081C-20          |
| 29010    | CAT40 x 1/4" I.D 3"    | 1/4"   | .71"  | .94"  | 3"    | 1.42" | M5 x 0.8P         | 16080C-20          |
| 29011    | CAT40 x 1/4" I.D 3.5"  | 1/4"   | .71"  | .94"  | 3.5"  | 1.42" | M5 x 0.8P         | 16080C-20          |
| 29013    | CAT40 x 1/4" I.D 5"    | 1/4"   | .71"  | 1.06" | 5"    | 1.42" | M5 x 0.8P         | 16080C-20          |
| 29014    | CAT40 x 1/4" I.D 6"    | 1/4"   | .71"  | 1.37" | 6"    | 1.42" | M5 x 0.8P         | 16080C-20          |
| 29016    | CAT40 x 5/16" I.D 3.5" | 5/16"  | .79"  | 1.06" | 3.5"  | 1.42" | M6 x 1.0P         | 16081C-20          |
| 29018    | CAT40 x 5/16" I.D 5"   | 5/16"  | .79"  | 1.06" | 5"    | 1.42" | M6 x 1.0P         | 16081C-20          |
| 29020    | CAT40 x 3/8" I.D 3"    | 3/8"   | .94"  | 1.18" | 3"    | 1.53" | M8 x 1.25P        | 16082C-20          |
| 29021    | CAT40 x 3/8" I.D 3.75" | 3/8"   | .94"  | 1.26" | 3.75" | 1.53" | M8 x 1.25P        | 16082C-20          |
| 29023    | CAT40 x 3/8" I.D 5"    | 3/8"   | .94"  | 1.37" | 5"    | 1.53" | M8 x 1.25P        | 16082C-20          |
| 29024    | CAT40 x 3/8" I.D 6"    | 3/8"   | .94"  | 1.37" | 6"    | 1.53" | M8 x 1.25P        | 16082C-20          |
| 29025    | CAT40 x 7/16" I.D 3"   | 7/16"  | .94"  | 1.18" | 3"    | 1.62" | M10 x 1.5P        | 16083C-20          |
| 29026    | CAT40 x 1/2" I.D 3"    | 1/2"   | 1.10" | 1.34" | 3"    | 1.85" | M10 x 1.5P        | 16083C-20          |
| 29027    | CAT40 x 1/2" I.D 3.75" | 1/2"   | 1.10" | 1.34" | 3.75" | 1.85" | M10 x 1.5P        | 16083C-20          |
| 29029    | CAT40 x 1/2" I.D 5"    | 1/2"   | 1.10" | 1.37" | 5"    | 1.85" | M10 x 1.5P        | 16083C-20          |
| 29030    | CAT40 x 1/2" I.D 6"    | 1/2"   | 1.10" | 1.37" | 6"    | 1.85" | M10 x 1.5P        | 16083C-20          |
| 29032    | CAT40 x 5/8" I.D 3.75" | 5/8"   | 1.06" | 1.34" | 3.75" | 1.97" | M12 x 1.75P       | 16085C-20          |
| 29034    | CAT40 x 3/4" I.D 3"    | 3/4"   | 1.42" | 1.65" | 3"    | 2.04" | M16 x 2.0P        | 16089C-20          |
| 29036    | CAT40 x 3/4" I.D 4"    | 3/4"   | 1.42" | 1.65" | 4"    | 2.04" | M16 x 2.0P        | 16089C-20          |
| 29037    | CAT40 x 3/4" I.D 5"    | 3/4"   | 1.26" | 1.37" | 5"    | 2.04" | M16 x 2.0P        | 16089C-20          |
| 29038    | CAT40 x 3/4" I.D 6"    | 3/4"   | 1.26" | 1.37" | 6"    | 2.04" | M16 x 2.0P        | 16089C-20          |
| 29040    | CAT40 x 1" I.D 3"      | 1"     | 1.81" | 2.04" | 3"    | 2.28" | M20 x 2.0P        | 16091C-20          |
| 29042    | CAT40 x 1" I.D 4"      | 1"     | 1.81" | 2.09" | 4"    | 2.28" | M20 x 2.0P        | 16091C-20          |
| 29044    | CAT40 x 1" I.D 6"      | 1"     | 1.81" | 2.09" | 6"    | 2.28" | M20 x 2.0P        | 16091C-20          |
| 29046    | CAT40 x 1-1/4" I.D 4"  | 1-1/4" | 1.81" | 2.09" | 4"    | 2.28" | M20 x 2.0P        | 16091C-20          |
|          |                        |        |       |       |       |       |                   |                    |