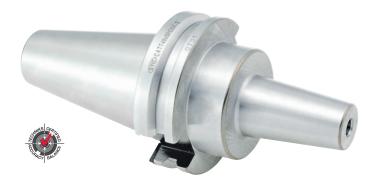

## CAT40 SHRINKFIT HOLDERS INCH

## FEATURES

- Maximum T.I.R. only 0.0001"
- Balanced 25,000 RPM at G2.5
- Coolant-thru stop screw included

| Part No. | Description            | d1     | d2    | d3    | 11    | l2    | stop screw thread | coolant stop screw |
|----------|------------------------|--------|-------|-------|-------|-------|-------------------|--------------------|
| 29002    | CAT40 x 1/8" I.D 3.5"  | 1/8"   | .36"  | .63"  | 3.5"  | .79"  | -                 | -                  |
| 29004    | CAT40 x 1/8" I.D 5"    | 1/8"   | .36"  | .87"  | 5"    | .79"  | -                 | -                  |
| 29006    | CAT40 x 3/16" I.D 3.5" | 3/16"  | .43"  | .70"  | 3.5"  | .79"  | M6 x 1.0P         | 16081C-20          |
| 29008    | CAT40 x 3/16" I.D 5"   | 3/16"  | .43"  | .71"  | 5"    | .79"  | M6 x 1.0P         | 16081C-20          |
| 29010    | CAT40 x 1/4" I.D 3"    | 1/4"   | .71"  | .94"  | 3"    | 1.42" | M5 x 0.8P         | 16080C-20          |
| 29011    | CAT40 x 1/4" I.D 3.5"  | 1/4"   | .71"  | .94"  | 3.5"  | 1.42" | M5 x 0.8P         | 16080C-20          |
| 29013    | CAT40 x 1/4" I.D 5"    | 1/4"   | .71"  | 1.06" | 5"    | 1.42" | M5 x 0.8P         | 16080C-20          |
| 29014    | CAT40 x 1/4" I.D 6"    | 1/4"   | .71"  | 1.37" | 6"    | 1.42" | M5 x 0.8P         | 16080C-20          |
| 29016    | CAT40 x 5/16" I.D 3.5" | 5/16"  | .79"  | 1.06" | 3.5"  | 1.42" | M6 x 1.0P         | 16081C-20          |
| 29018    | CAT40 x 5/16" I.D 5"   | 5/16"  | .79"  | 1.06" | 5"    | 1.42" | M6 x 1.0P         | 16081C-20          |
| 29020    | CAT40 x 3/8" I.D 3"    | 3/8"   | .94"  | 1.18" | 3"    | 1.53" | M8 x 1.25P        | 16082C-20          |
| 29021    | CAT40 x 3/8" I.D 3.75" | 3/8"   | .94"  | 1.26" | 3.75" | 1.53" | M8 x 1.25P        | 16082C-20          |
| 29023    | CAT40 x 3/8" I.D 5"    | 3/8"   | .94"  | 1.37" | 5"    | 1.53" | M8 x 1.25P        | 16082C-20          |
| 29024    | CAT40 x 3/8" I.D 6"    | 3/8"   | .94"  | 1.37" | 6"    | 1.53" | M8 x 1.25P        | 16082C-20          |
| 29025    | CAT40 x 7/16" I.D 3"   | 7/16"  | .94"  | 1.18" | 3"    | 1.62" | M10 x 1.5P        | 16083C-20          |
| 29026    | CAT40 x 1/2" I.D 3"    | 1/2"   | 1.10" | 1.34" | 3"    | 1.85" | M10 x 1.5P        | 16083C-20          |
| 29027    | CAT40 x 1/2" I.D 3.75" | 1/2"   | 1.10" | 1.34" | 3.75" | 1.85" | M10 x 1.5P        | 16083C-20          |
| 29029    | CAT40 x 1/2" I.D 5"    | 1/2"   | 1.10" | 1.37" | 5"    | 1.85" | M10 x 1.5P        | 16083C-20          |
| 29030    | CAT40 x 1/2" I.D 6"    | 1/2"   | 1.10" | 1.37" | 6"    | 1.85" | M10 x 1.5P        | 16083C-20          |
| 29032    | CAT40 x 5/8" I.D 3.75" | 5/8"   | 1.06" | 1.34" | 3.75" | 1.97" | M12 x 1.75P       | 16085C-20          |
| 29034    | CAT40 x 3/4" I.D 3"    | 3/4"   | 1.42" | 1.65" | 3"    | 2.04" | M16 x 2.0P        | 16089C-20          |
| 29036    | CAT40 x 3/4" I.D 4"    | 3/4"   | 1.42" | 1.65" | 4"    | 2.04" | M16 x 2.0P        | 16089C-20          |
| 29037    | CAT40 x 3/4" I.D 5"    | 3/4"   | 1.26" | 1.37" | 5"    | 2.04" | M16 x 2.0P        | 16089C-20          |
| 29038    | CAT40 x 3/4" I.D 6"    | 3/4"   | 1.26" | 1.37" | 6"    | 2.04" | M16 x 2.0P        | 16089C-20          |
| 29040    | CAT40 x 1" I.D 3"      | 1"     | 1.81" | 2.04" | 3"    | 2.28" | M20 x 2.0P        | 16091C-20          |
| 29042    | CAT40 x 1" I.D 4"      | 1"     | 1.81" | 2.09" | 4"    | 2.28" | M20 x 2.0P        | 16091C-20          |
| 29044    | CAT40 x 1" I.D 6"      | 1"     | 1.81" | 2.09" | 6"    | 2.28" | M20 x 2.0P        | 16091C-20          |
| 29046    | CAT40 x 1-1/4" I.D 4"  | 1-1/4" | 1.81" | 2.09" | 4"    | 2.28" | M20 x 2.0P        | 16091C-20          |
|          |                        |        |       |       |       |       |                   |                    |