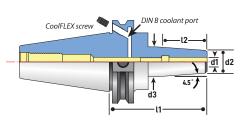

## **COOLBLAST OR COOLFLEX DIN-B COOLANT THRU COMPATIBLE**

- 3-port coolant thru design
  - CoolBLAST with internal coolant ports
    - CoolFLEX DIN B coolant thru flange

Techniks Certified DualDRIVE ShrinkFIT holders for your dual-contact spindles.

Three coolant ports for increased volume & easier tool removal.

## **COOLFLEX FEATURE**

Dent M

CoolFLEX holders are factory set for coolant-thru spindle. Remove the CoolFLEX screws for DIN B coolant-thru flange.

| Part No. | Description          |
|----------|----------------------|
| HSA-4-6  | 40 taper DIN B screw |
|          |                      |

• Balanced 25,000 RPM at G2.5 • 3 angled CoolBLAST ports direct

• CoolFLEX: through spindle and **DIN-B** coolant enabled

DIN B coolant port

4.5°.

d2

coolant onto tool

CoolFLEX screw

**FEATURES** 